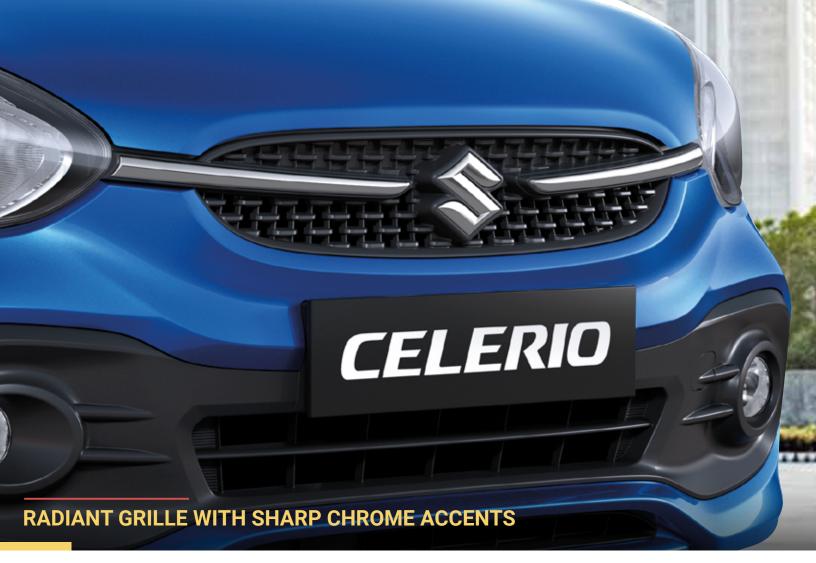

| FEATURE LIST Variants                                                                                                                                                                                                                                                                                                                                                                                                                                                                                                                                                                                                                                                                                                                                                                                                                                   | ZXi+AGS                               |
|---------------------------------------------------------------------------------------------------------------------------------------------------------------------------------------------------------------------------------------------------------------------------------------------------------------------------------------------------------------------------------------------------------------------------------------------------------------------------------------------------------------------------------------------------------------------------------------------------------------------------------------------------------------------------------------------------------------------------------------------------------------------------------------------------------------------------------------------------------|---------------------------------------|
| EXTERIORS                                                                                                                                                                                                                                                                                                                                                                                                                                                                                                                                                                                                                                                                                                                                                                                                                                               | LATINGS                               |
| ORVM with Turn Indicators                                                                                                                                                                                                                                                                                                                                                                                                                                                                                                                                                                                                                                                                                                                                                                                                                               | ✓                                     |
| Front Fog Lamps                                                                                                                                                                                                                                                                                                                                                                                                                                                                                                                                                                                                                                                                                                                                                                                                                                         |                                       |
| Body-Colour ed Bumper                                                                                                                                                                                                                                                                                                                                                                                                                                                                                                                                                                                                                                                                                                                                                                                                                                   | <b>√</b>                              |
| Body-Colour ed ORVMs                                                                                                                                                                                                                                                                                                                                                                                                                                                                                                                                                                                                                                                                                                                                                                                                                                    | √                                     |
| Body-Colour ed Outside Door Handles Chrome accent on front grille                                                                                                                                                                                                                                                                                                                                                                                                                                                                                                                                                                                                                                                                                                                                                                                       | ✓<br>✓                                |
| B Pillar Black Out Tape                                                                                                                                                                                                                                                                                                                                                                                                                                                                                                                                                                                                                                                                                                                                                                                                                                 | · · · · · · · · · · · · · · · · · · · |
| •                                                                                                                                                                                                                                                                                                                                                                                                                                                                                                                                                                                                                                                                                                                                                                                                                                                       |                                       |
| Full Wheel C overs                                                                                                                                                                                                                                                                                                                                                                                                                                                                                                                                                                                                                                                                                                                                                                                                                                      | X                                     |
| Alloy Wheels R15 (38.02 cm)                                                                                                                                                                                                                                                                                                                                                                                                                                                                                                                                                                                                                                                                                                                                                                                                                             | ✓                                     |
| INTERIORS  Co. Dr. Vanity Missay in Sun Vicas                                                                                                                                                                                                                                                                                                                                                                                                                                                                                                                                                                                                                                                                                                                                                                                                           | <u> </u>                              |
| Co-Dr V anity Mirror in Sun Visor Dr. Side Sunvisor with ticket holder                                                                                                                                                                                                                                                                                                                                                                                                                                                                                                                                                                                                                                                                                                                                                                                  | v<br>√                                |
| Day Night IRVM                                                                                                                                                                                                                                                                                                                                                                                                                                                                                                                                                                                                                                                                                                                                                                                                                                          | · · · · · · · · · · · · · · · · · · · |
| Front Cabin Lamp (3 Positions)                                                                                                                                                                                                                                                                                                                                                                                                                                                                                                                                                                                                                                                                                                                                                                                                                          | ✓                                     |
| Bottle Holder                                                                                                                                                                                                                                                                                                                                                                                                                                                                                                                                                                                                                                                                                                                                                                                                                                           | 6                                     |
| Driver Seat Height Adjuster                                                                                                                                                                                                                                                                                                                                                                                                                                                                                                                                                                                                                                                                                                                                                                                                                             | <b>√</b>                              |
| Front Seat Back Pockets (Passenger Side)                                                                                                                                                                                                                                                                                                                                                                                                                                                                                                                                                                                                                                                                                                                                                                                                                | <b>√</b>                              |
| Rear Seat (60:40 split) Front and Rear Headrest                                                                                                                                                                                                                                                                                                                                                                                                                                                                                                                                                                                                                                                                                                                                                                                                         | Intograted                            |
| Rear Parcel Shelf                                                                                                                                                                                                                                                                                                                                                                                                                                                                                                                                                                                                                                                                                                                                                                                                                                       | Integrated   ✓                        |
| COMFORT AND CONVENIENCE                                                                                                                                                                                                                                                                                                                                                                                                                                                                                                                                                                                                                                                                                                                                                                                                                                 | !                                     |
| Air Conditioner (Manual)                                                                                                                                                                                                                                                                                                                                                                                                                                                                                                                                                                                                                                                                                                                                                                                                                                | <b>√</b>                              |
| Pollen Filter                                                                                                                                                                                                                                                                                                                                                                                                                                                                                                                                                                                                                                                                                                                                                                                                                                           | √                                     |
| Engine Push Start/Stop with Smart Key                                                                                                                                                                                                                                                                                                                                                                                                                                                                                                                                                                                                                                                                                                                                                                                                                   | <b>√</b>                              |
| Smartplay Studio System with Smartphone Navigation and                                                                                                                                                                                                                                                                                                                                                                                                                                                                                                                                                                                                                                                                                                                                                                                                  | ✓                                     |
| Voice Command (Android Auto and Apple CarPlay enabled) Smart Play Dock - USB, FM, AUX, BT                                                                                                                                                                                                                                                                                                                                                                                                                                                                                                                                                                                                                                                                                                                                                               | X                                     |
| No. of Speakers                                                                                                                                                                                                                                                                                                                                                                                                                                                                                                                                                                                                                                                                                                                                                                                                                                         | X 4                                   |
| Remote Keyless Entry                                                                                                                                                                                                                                                                                                                                                                                                                                                                                                                                                                                                                                                                                                                                                                                                                                    | <u> </u>                              |
| Security System                                                                                                                                                                                                                                                                                                                                                                                                                                                                                                                                                                                                                                                                                                                                                                                                                                         | <b>√</b>                              |
| Central Door Lock (5 Doors)                                                                                                                                                                                                                                                                                                                                                                                                                                                                                                                                                                                                                                                                                                                                                                                                                             | √                                     |
| Power Windows                                                                                                                                                                                                                                                                                                                                                                                                                                                                                                                                                                                                                                                                                                                                                                                                                                           | Fr/Rr                                 |
| Power Windows - Auto Down (Driver Side)                                                                                                                                                                                                                                                                                                                                                                                                                                                                                                                                                                                                                                                                                                                                                                                                                 | <b>√</b>                              |
| Outside Mirrors Type                                                                                                                                                                                                                                                                                                                                                                                                                                                                                                                                                                                                                                                                                                                                                                                                                                    | Electrically<br>Adjustable            |
| Electrically-F oldable ORVM                                                                                                                                                                                                                                                                                                                                                                                                                                                                                                                                                                                                                                                                                                                                                                                                                             | <b>√</b>                              |
|                                                                                                                                                                                                                                                                                                                                                                                                                                                                                                                                                                                                                                                                                                                                                                                                                                                         |                                       |
| Steering-Mounted Audio Controls Steering-Mounted Voice Control                                                                                                                                                                                                                                                                                                                                                                                                                                                                                                                                                                                                                                                                                                                                                                                          | ✓<br>✓                                |
| Power-Steering                                                                                                                                                                                                                                                                                                                                                                                                                                                                                                                                                                                                                                                                                                                                                                                                                                          | · · · · · · · · · · · · · · · · · · · |
|                                                                                                                                                                                                                                                                                                                                                                                                                                                                                                                                                                                                                                                                                                                                                                                                                                                         | ✓                                     |
| CENTRAL CONSOLE & INSTRUMENT PANEL                                                                                                                                                                                                                                                                                                                                                                                                                                                                                                                                                                                                                                                                                                                                                                                                                      | ✓                                     |
| CENTRAL CONSOLE & INSTRUMENT PANEL Illumination Colour                                                                                                                                                                                                                                                                                                                                                                                                                                                                                                                                                                                                                                                                                                                                                                                                  | Reddish                               |
| Illumination Colour                                                                                                                                                                                                                                                                                                                                                                                                                                                                                                                                                                                                                                                                                                                                                                                                                                     | Reddish<br>Amber                      |
| Illumination Colour Tachometer                                                                                                                                                                                                                                                                                                                                                                                                                                                                                                                                                                                                                                                                                                                                                                                                                          | Reddish<br>Amber                      |
| Illumination Colour Tachometer Urethane Steering Wheel                                                                                                                                                                                                                                                                                                                                                                                                                                                                                                                                                                                                                                                                                                                                                                                                  | Reddish<br>Amber                      |
| Illumination Colour  Tachometer Urethane Steering Wheel Tilt Steering                                                                                                                                                                                                                                                                                                                                                                                                                                                                                                                                                                                                                                                                                                                                                                                   | Reddish Amber  ✓                      |
| Illumination Colour  Tachometer Urethane Steering Wheel Tilt Steering Accessory Socket                                                                                                                                                                                                                                                                                                                                                                                                                                                                                                                                                                                                                                                                                                                                                                  | Reddish Amber  ✓ ✓ ✓                  |
| Illumination Colour  Tachometer Urethane Steering Wheel Tilt Steering Accessory Socket Dial-Type Climate Control                                                                                                                                                                                                                                                                                                                                                                                                                                                                                                                                                                                                                                                                                                                                        | Reddish Amber                         |
| Illumination Colour  Tachometer Urethane Steering Wheel Tilt Steering Accessory Socket  Dial-T ype Climate Control Fuel Consumption (Instantaneous and avg.)                                                                                                                                                                                                                                                                                                                                                                                                                                                                                                                                                                                                                                                                                            | Reddish Amber                         |
| Illumination Colour  Tachometer Urethane Steering Wheel Tilt Steering Accessory Socket Dial-T ype Climate Control Fuel Consumption (Instantaneous and avg.) Distance to Empty                                                                                                                                                                                                                                                                                                                                                                                                                                                                                                                                                                                                                                                                           | Reddish Amber                         |
| Illumination Colour  Tachometer Urethane Steering Wheel Tilt Steering Accessory Socket  Dial-T ype Climate Control Fuel Consumption (Instantaneous and avg.) Distance to Empty Gear Position Indicator                                                                                                                                                                                                                                                                                                                                                                                                                                                                                                                                                                                                                                                  | Reddish Amber                         |
| Illumination Colour  Tachometer Urethane Steering Wheel Tilt Steering Accessory Socket  Dial-T ype Climate Control  Fuel Consumption (Instantaneous and avg.) Distance to Empty Gear Position Indicator Gear Shift Indicator Door Ajar Warning Lamp                                                                                                                                                                                                                                                                                                                                                                                                                                                                                                                                                                                                     | Reddish Amber                         |
| Illumination Colour  Tachometer Urethane Steering Wheel Tilt Steering Accessory Socket  Dial-T ype Climate Control Fuel Consumption (Instantaneous and avg.) Distance to Empty Gear Position Indicator Gear Shift Indicator Door Ajar Warning Lamp Headlamp Warning                                                                                                                                                                                                                                                                                                                                                                                                                                                                                                                                                                                     | Reddish Amber                         |
| Illumination Colour  Tachometer Urethane Steering Wheel Tilt Steering Accessory Socket Dial-T ype Climate Control Fuel Consumption (Instantaneous and avg.) Distance to Empty Gear Position Indicator Gear Shift Indicator Door Ajar Warning Lamp Headlamp Warning Low Fuel Warning                                                                                                                                                                                                                                                                                                                                                                                                                                                                                                                                                                     | Reddish Amber                         |
| Illumination Colour  Tachometer Urethane Steering Wheel Tilt Steering Accessory Socket Dial-T ype Climate Control Fuel Consumption (Instantaneous and avg.) Distance to Empty Gear Position Indicator Gear Shift Indicator Door Ajar Warning Lamp Headlamp Warning Low Fuel Warning Key off / Headlamp on Reminder                                                                                                                                                                                                                                                                                                                                                                                                                                                                                                                                      | Reddish Amber                         |
| Illumination Colour  Tachometer Urethane Steering Wheel Tilt Steering Accessory Socket Dial-T ype Climate Control Fuel Consumption (Instantaneous and avg.) Distance to Empty Gear Position Indicator Gear Shift Indicator Door Ajar Warning Lamp Headlamp Warning Low Fuel Warning Key off / Headlamp on Reminder SAFETY AND SECURITY                                                                                                                                                                                                                                                                                                                                                                                                                                                                                                                  | Reddish Amber                         |
| Illumination Colour  Tachometer Urethane Steering Wheel Tilt Steering Accessory Socket Dial-T ype Climate Control Fuel Consumption (Instantaneous and avg.) Distance to Empty Gear Position Indicator Gear Shift Indicator Door Ajar Warning Lamp Headlamp Warning Low Fuel Warning Key off / Headlamp on Reminder SAFETY AND SECURITY Driver Airbag ***                                                                                                                                                                                                                                                                                                                                                                                                                                                                                                | Reddish Amber                         |
| Illumination Colour  Tachometer Urethane Steering Wheel Tilt Steering Accessory Socket Dial-T ype Climate Control Fuel Consumption (Instantaneous and avg.) Distance to Empty Gear Position Indicator Gear Shift Indicator Door Ajar Warning Lamp Headlamp Warning Low Fuel Warning Key off / Headlamp on Reminder SAFETY AND SECURITY                                                                                                                                                                                                                                                                                                                                                                                                                                                                                                                  | Reddish Amber                         |
| Illumination Colour  Tachometer Urethane Steering Wheel Tilt Steering Accessory Socket  Dial-T ype Climate Control Fuel Consumption (Instantaneous and avg.) Distance to Empty Gear Position Indicator Gear Shift Indicator Door Ajar Warning Lamp Headlamp Warning Low Fuel Warning Key off / Headlamp on Reminder SAFETY AND SECURITY Driver Airbag ## Passenger Airbags ## Seat Belt Reminder with Buzzer (Front & Rear Seat) Seat Belt Pre-Tensioner & Force Limiters (Dr.+Co-Dr.)                                                                                                                                                                                                                                                                                                                                                                  | Reddish Amber                         |
| Illumination Colour  Tachometer  Urethane Steering Wheel  Tilt Steering  Accessory Socket  Dial-T ype Climate Control  Fuel Consumption (Instantaneous and avg.)  Distance to Empty  Gear Position Indicator  Gear Shift Indicator  Door Ajar Warning Lamp  Headlamp Warning  Low Fuel Warning  Key off / Headlamp on Reminder  SAFETY AND SECURITY  Driver Airbag **  Passenger Airbags **  Seat Belt Reminder with Buzzer (Front & Rear Seat)  Seat Belt Pre-Tensioner & Force Limiters (Dr.+Co-Dr.)  Seat Belt for all Seats^ **                                                                                                                                                                                                                                                                                                                     | Reddish Amber                         |
| Illumination Colour  Tachometer  Urethane Steering Wheel  Tilt Steering  Accessory Socket  Dial-T ype Climate Control  Fuel Consumption (Instantaneous and avg.)  Distance to Empty  Gear Position Indicator  Gear Shift Indicator  Door Ajar Warning Lamp  Headlamp Warning  Low Fuel Warning  Key off / Headlamp on Reminder  SAFETY AND SECURITY  Driver Airbag ##  Passenger Airbags ##  Seat Belt Reminder with Buzzer (Front & Rear Seat)  Seat Belt Pre-Tensioner & Force Limiters (Dr.+Co-Dr.)  Seat Belt for all Seats^ #  Hill Hold Assist                                                                                                                                                                                                                                                                                                    | Reddish Amber                         |
| Illumination Colour  Tachometer Urethane Steering Wheel Tilt Steering Accessory Socket  Dial-T ype Climate Control Fuel Consumption (Instantaneous and avg.) Distance to Empty Gear Position Indicator Gear Shift Indicator Door Ajar Warning Lamp Headlamp Warning Low Fuel Warning Key off / Headlamp on Reminder SAFETY AND SECURITY Driver Airbag ## Passenger Airbags ## Seat Belt Reminder with Buzzer (Front & Rear Seat) Seat Belt Pre-Tensioner & Force Limiters (Dr.+Co-Dr.) Seat Belt for all Seats^ # Hill Hold Assist Impact-Sensing A uto Door Unlock                                                                                                                                                                                                                                                                                     | Reddish Amber                         |
| Illumination Colour  Tachometer Urethane Steering Wheel Tilt Steering Accessory Socket Dial-T ype Climate Control Fuel Consumption (Instantaneous and avg.) Distance to Empty Gear Position Indicator Gear Shift Indicator Door Ajar Warning Lamp Headlamp Warning Low Fuel Warning Key off / Headlamp on Reminder  SAFETY AND SECURITY Driver Airbags ## Passenger Airbags ## Seat Belt Reminder with Buzzer (Front & Rear Seat) Seat Belt Fre-Tensioner & Force Limiters (Dr.+Co-Dr.) Seat Belt for all Seats^ # Hill Hold Assist Impact-Sensing A uto Door Unlock Pedestrian Protection                                                                                                                                                                                                                                                              | Reddish Amber                         |
| Illumination Colour  Tachometer Urethane Steering Wheel Tilt Steering Accessory Socket  Dial-T ype Climate Control Fuel Consumption (Instantaneous and avg.) Distance to Empty Gear Position Indicator Gear Shift Indicator Door Ajar Warning Lamp Headlamp Warning Low Fuel Warning Key off / Headlamp on Reminder SAFETY AND SECURITY Driver Airbag ## Passenger Airbags ## Seat Belt Reminder with Buzzer (Front & Rear Seat) Seat Belt Pre-Tensioner & Force Limiters (Dr.+Co-Dr.) Seat Belt for all Seats^ # Hill Hold Assist Impact-Sensing A uto Door Unlock                                                                                                                                                                                                                                                                                     | Reddish Amber                         |
| Illumination Colour  Tachometer Urethane Steering Wheel Tilt Steering Accessory Socket Dial-T ype Climate Control Fuel Consumption (Instantaneous and avg.) Distance to Empty Gear Position Indicator Gear Shift Indicator Door Ajar Warning Lamp Headlamp Warning Low Fuel Warning Key off / Headlamp on Reminder  SAFETY AND SECURITY Driver Airbag ## Passenger Airbags ## Seat Belt Reminder with Buzzer (Front & Rear Seat) Seat Belt Pre-Tensioner & Force Limiters (Dr.+Co-Dr.) Seat Belt for all Seats^ # Hill Hold Assist Impact-Sensing A uto Door Unlock Pedestrian Protection ABS with EBD Electronic Stability Program (ESP) Speed-Sensitiv e Auto Door Lock                                                                                                                                                                               | Reddish Amber                         |
| Illumination Colour  Tachometer Urethane Steering Wheel Tilt Steering Accessory Socket Dial-T ype Climate Control Fuel Consumption (Instantaneous and avg.) Distance to Empty Gear Position Indicator Gear Shift Indicator Door Ajar Warning Lamp Headlamp Warning Low Fuel Warning Key off / Headlamp on Reminder  SAFETY AND SECURITY Driver Airbag ## Passenger Airbags ## Seat Belt Reminder with Buzzer (Front & Rear Seat) Seat Belt for all Seats^ # Hill Hold Assist Impact-Sensing A uto Door Unlock Pedestrian Protection ABS with EBD Electronic Stability Program (ESP) Speed-Sensitiv e Auto Door Lock Headlight L eveling                                                                                                                                                                                                                 | Reddish Amber                         |
| Illumination Colour  Tachometer Urethane Steering Wheel Tilt Steering Accessory Socket Dial-T ype Climate Control Fuel Consumption (Instantaneous and avg.) Distance to Empty Gear Position Indicator Gear Shift Indicator Door Ajar Warning Lamp Headlamp Warning Low Fuel Warning Key off / Headlamp on Reminder SAFETY AND SECURITY Driver Airbag *** Passenger Airbags *** Seat Belt Reminder with Buzzer (Front & Rear Seat) Seat Belt Pre-Tensioner & Force Limiters (Dr.+Co-Dr.) Seat Belt for all Seats^ * Hill Hold Assist Impact-Sensing A uto Door Unlock Pedestrian Protection ABS with EBD Electronic Stability Program (ESP) Speed-Sensitiv e Auto Door Lock Headlight L eveling Rear Window Wiper & Washer                                                                                                                               | Reddish Amber                         |
| Illumination Colour  Tachometer Urethane Steering Wheel Tilt Steering Accessory Socket Dial-T ype Climate Control Fuel Consumption (Instantaneous and avg.) Distance to Empty Gear Position Indicator Gear Shift Indicator Door Ajar Warning Lamp Headlamp Warning Low Fuel Warning Key off / Headlamp on Reminder SAFETY AND SECURITY Driver Airbag *** Passenger Airbags *** Seat Belt Reminder with Buzzer (Front & Rear Seat) Seat Belt Pre-Tensioner & Force Limiters (Dr.+Co-Dr.) Seat Belt for all Seats^ * Hill Hold Assist Impact-Sensing A uto Door Unlock Pedestrian Protection ABS with EBD Electronic Stability Program (ESP) Speed-Sensitiv e Auto Door Lock Headlight L eveling Rear Window Wiper & Washer Front Ventilated Disc                                                                                                         | Reddish Amber                         |
| Illumination Colour  Tachometer Urethane Steering Wheel Tilt Steering Accessory Socket Dial-T ype Climate Control Fuel Consumption (Instantaneous and avg.) Distance to Empty Gear Position Indicator Gear Shift Indicator Door Ajar Warning Lamp Headlamp Warning Low Fuel Warning Key off / Headlamp on Reminder SAFETY AND SECURITY Driver Airbag ## Passenger Airbags ## Seat Belt Reminder with Buzzer (Front & Rear Seat) Seat Belt Pre-Tensioner & Force Limiters (Dr.+Co-Dr.) Seat Belt for all Seats^ # Hill Hold Assist Impact-Sensing A uto Door Unlock Pedestrian Protection ABS with EBD Electronic Stability Program (ESP) Speed-Sensitiv e Auto Door Lock Headlight L eveling Rear Window Wiper & Washer Front Ventilated Disc Immobilizer                                                                                               | Reddish Amber                         |
| Illumination Colour  Tachometer Urethane Steering Wheel Tilt Steering Accessory Socket Dial-T ype Climate Control Fuel Consumption (Instantaneous and avg.) Distance to Empty Gear Position Indicator Gear Shift Indicator Door Ajar Warning Lamp Headlamp Warning Low Fuel Warning Key off / Headlamp on Reminder SAFETY AND SECURITY Driver Airbag *** Passenger Airbags *** Seat Belt Reminder with Buzzer (Front & Rear Seat) Seat Belt Pre-Tensioner & Force Limiters (Dr.+Co-Dr.) Seat Belt for all Seats^ ** Hill Hold Assist Impact-Sensing A uto Door Unlock Pedestrian Protection ABS with EBD Electronic Stability Program (ESP) Speed-Sensitiv e Auto Door Lock Headlight L eveling Rear Window Wiper & Washer Front Ventilated Disc Immobilizer Child-Pr oof Rear Door Locks                                                               | Reddish Amber                         |
| Illumination Colour  Tachometer Urethane Steering Wheel Tilt Steering Accessory Socket  Dial-T ype Climate Control  Fuel Consumption (Instantaneous and avg.) Distance to Empty Gear Position Indicator Gear Shift Indicator Door Ajar Warning Lamp Headlamp Warning Low Fuel Warning Key off / Headlamp on Reminder  SAFETY AND SECURITY Driver Airbag ** Passenger Airbags ** Seat Belt Reminder with Buzzer (Front & Rear Seat) Seat Belt Fre-Tensioner & Force Limiters (Dr.+Co-Dr.) Seat Belt for all Seats^ * Hill Hold Assist Impact-Sensing A uto Door Unlock Pedestrian Protection ABS with EBD Electronic Stability Program (ESP) Speed-Sensitiv e Auto Door Lock Headlight L eveling Rear Window Wiper & Washer Front Ventilated Disc Immobilizer Child-Pr oof Rear Door Locks Rear Defogger Speed Alert System^                             | Reddish Amber                         |
| Illumination Colour  Tachometer Urethane Steering Wheel Tilt Steering Accessory Socket Dial-T ype Climate Control Fuel Consumption (Instantaneous and avg.) Distance to Empty Gear Position Indicator Gear Shift Indicator Door Ajar Warning Lamp Headlamp Warning Low Fuel Warning Key off / Headlamp on Reminder SAFETY AND SECURITY Driver Airbag ** Passenger Airbags ** Seat Belt Reminder with Buzzer (Front & Rear Seat) Seat Belt Fre-Tensioner & Force Limiters (Dr.+Co-Dr.) Seat Belt for all Seats^ * Hill Hold Assist Impact-Sensing A uto Door Unlock Pedestrian Protection ABS with EBD Electronic Stability Program (ESP) Speed-Sensitiv e Auto Door Lock Headlight L eveling Rear Window Wiper & Washer Front Ventilated Disc Immobilizer Child-Pr oof Rear Door Locks Rear Defogger Speed Alert System^ Reverse Parking Assist Sensors | Reddish Amber                         |
| Illumination Colour  Tachometer Urethane Steering Wheel Tilt Steering Accessory Socket  Dial-T ype Climate Control  Fuel Consumption (Instantaneous and avg.) Distance to Empty Gear Position Indicator Gear Shift Indicator Door Ajar Warning Lamp Headlamp Warning Low Fuel Warning Key off / Headlamp on Reminder  SAFETY AND SECURITY Driver Airbag ** Passenger Airbags ** Seat Belt Reminder with Buzzer (Front & Rear Seat) Seat Belt Fre-Tensioner & Force Limiters (Dr.+Co-Dr.) Seat Belt for all Seats^ * Hill Hold Assist Impact-Sensing A uto Door Unlock Pedestrian Protection ABS with EBD Electronic Stability Program (ESP) Speed-Sensitiv e Auto Door Lock Headlight L eveling Rear Window Wiper & Washer Front Ventilated Disc Immobilizer Child-Pr oof Rear Door Locks Rear Defogger Speed Alert System^                             | Reddish Amber                         |