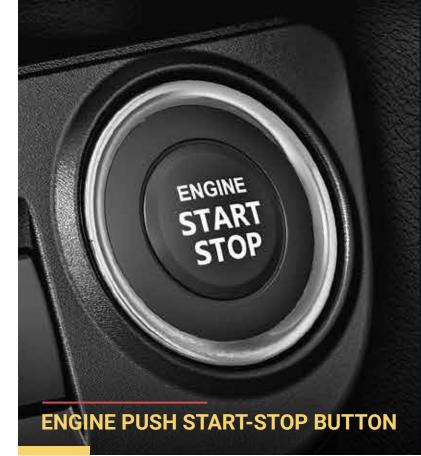

### SPACE FOR ALL YOUR STYLE.

Step inside the Celerio, and you step into a sleek world filled with the best of technology and comfort. Featuring a new age Smartplay Infotainment System and Engine Push Start-Stop technology, these modern and trendy interiors are designed so you never run out of space for your style.

| FEATURE LIST Variants                                                                                                                                                                                                                                                                                                                                                                                                                                                                                                                                                                                                                                                                                                                                                                                                                                   | ZXi+AGS                               |
|---------------------------------------------------------------------------------------------------------------------------------------------------------------------------------------------------------------------------------------------------------------------------------------------------------------------------------------------------------------------------------------------------------------------------------------------------------------------------------------------------------------------------------------------------------------------------------------------------------------------------------------------------------------------------------------------------------------------------------------------------------------------------------------------------------------------------------------------------------|---------------------------------------|
| EXTERIORS                                                                                                                                                                                                                                                                                                                                                                                                                                                                                                                                                                                                                                                                                                                                                                                                                                               | LATINGS                               |
| ORVM with Turn Indicators                                                                                                                                                                                                                                                                                                                                                                                                                                                                                                                                                                                                                                                                                                                                                                                                                               | ✓                                     |
| Front Fog Lamps                                                                                                                                                                                                                                                                                                                                                                                                                                                                                                                                                                                                                                                                                                                                                                                                                                         |                                       |
| Body-Colour ed Bumper                                                                                                                                                                                                                                                                                                                                                                                                                                                                                                                                                                                                                                                                                                                                                                                                                                   | <b>√</b>                              |
| Body-Colour ed ORVMs                                                                                                                                                                                                                                                                                                                                                                                                                                                                                                                                                                                                                                                                                                                                                                                                                                    | √                                     |
| Body-Colour ed Outside Door Handles Chrome accent on front grille                                                                                                                                                                                                                                                                                                                                                                                                                                                                                                                                                                                                                                                                                                                                                                                       | ✓<br>✓                                |
| B Pillar Black Out Tape                                                                                                                                                                                                                                                                                                                                                                                                                                                                                                                                                                                                                                                                                                                                                                                                                                 | · · · · · · · · · · · · · · · · · · · |
| •                                                                                                                                                                                                                                                                                                                                                                                                                                                                                                                                                                                                                                                                                                                                                                                                                                                       |                                       |
| Full Wheel C overs                                                                                                                                                                                                                                                                                                                                                                                                                                                                                                                                                                                                                                                                                                                                                                                                                                      | X                                     |
| Alloy Wheels R15 (38.02 cm)                                                                                                                                                                                                                                                                                                                                                                                                                                                                                                                                                                                                                                                                                                                                                                                                                             | ✓                                     |
| INTERIORS  Co. Dr. Vanity Missay in Sun Vicas                                                                                                                                                                                                                                                                                                                                                                                                                                                                                                                                                                                                                                                                                                                                                                                                           | <u> </u>                              |
| Co-Dr V anity Mirror in Sun Visor Dr. Side Sunvisor with ticket holder                                                                                                                                                                                                                                                                                                                                                                                                                                                                                                                                                                                                                                                                                                                                                                                  | v<br>√                                |
| Day Night IRVM                                                                                                                                                                                                                                                                                                                                                                                                                                                                                                                                                                                                                                                                                                                                                                                                                                          | · · · · · · · · · · · · · · · · · · · |
| Front Cabin Lamp (3 Positions)                                                                                                                                                                                                                                                                                                                                                                                                                                                                                                                                                                                                                                                                                                                                                                                                                          | ✓                                     |
| Bottle Holder                                                                                                                                                                                                                                                                                                                                                                                                                                                                                                                                                                                                                                                                                                                                                                                                                                           | 6                                     |
| Driver Seat Height Adjuster                                                                                                                                                                                                                                                                                                                                                                                                                                                                                                                                                                                                                                                                                                                                                                                                                             | <b>√</b>                              |
| Front Seat Back Pockets (Passenger Side)                                                                                                                                                                                                                                                                                                                                                                                                                                                                                                                                                                                                                                                                                                                                                                                                                | <b>√</b>                              |
| Rear Seat (60:40 split) Front and Rear Headrest                                                                                                                                                                                                                                                                                                                                                                                                                                                                                                                                                                                                                                                                                                                                                                                                         | Intograted                            |
| Rear Parcel Shelf                                                                                                                                                                                                                                                                                                                                                                                                                                                                                                                                                                                                                                                                                                                                                                                                                                       | Integrated   ✓                        |
| COMFORT AND CONVENIENCE                                                                                                                                                                                                                                                                                                                                                                                                                                                                                                                                                                                                                                                                                                                                                                                                                                 | !                                     |
| Air Conditioner (Manual)                                                                                                                                                                                                                                                                                                                                                                                                                                                                                                                                                                                                                                                                                                                                                                                                                                | <b>√</b>                              |
| Pollen Filter                                                                                                                                                                                                                                                                                                                                                                                                                                                                                                                                                                                                                                                                                                                                                                                                                                           | √                                     |
| Engine Push Start/Stop with Smart Key                                                                                                                                                                                                                                                                                                                                                                                                                                                                                                                                                                                                                                                                                                                                                                                                                   | <b>√</b>                              |
| Smartplay Studio System with Smartphone Navigation and                                                                                                                                                                                                                                                                                                                                                                                                                                                                                                                                                                                                                                                                                                                                                                                                  | ✓                                     |
| Voice Command (Android Auto and Apple CarPlay enabled) Smart Play Dock - USB, FM, AUX, BT                                                                                                                                                                                                                                                                                                                                                                                                                                                                                                                                                                                                                                                                                                                                                               | X                                     |
| No. of Speakers                                                                                                                                                                                                                                                                                                                                                                                                                                                                                                                                                                                                                                                                                                                                                                                                                                         | X 4                                   |
| Remote Keyless Entry                                                                                                                                                                                                                                                                                                                                                                                                                                                                                                                                                                                                                                                                                                                                                                                                                                    | <u> </u>                              |
| Security System                                                                                                                                                                                                                                                                                                                                                                                                                                                                                                                                                                                                                                                                                                                                                                                                                                         | <b>√</b>                              |
| Central Door Lock (5 Doors)                                                                                                                                                                                                                                                                                                                                                                                                                                                                                                                                                                                                                                                                                                                                                                                                                             | √                                     |
| Power Windows                                                                                                                                                                                                                                                                                                                                                                                                                                                                                                                                                                                                                                                                                                                                                                                                                                           | Fr/Rr                                 |
| Power Windows - Auto Down (Driver Side)                                                                                                                                                                                                                                                                                                                                                                                                                                                                                                                                                                                                                                                                                                                                                                                                                 | <b>√</b>                              |
| Outside Mirrors Type                                                                                                                                                                                                                                                                                                                                                                                                                                                                                                                                                                                                                                                                                                                                                                                                                                    | Electrically<br>Adjustable            |
| Electrically-F oldable ORVM                                                                                                                                                                                                                                                                                                                                                                                                                                                                                                                                                                                                                                                                                                                                                                                                                             | <b>√</b>                              |
|                                                                                                                                                                                                                                                                                                                                                                                                                                                                                                                                                                                                                                                                                                                                                                                                                                                         |                                       |
| Steering-Mounted Audio Controls Steering-Mounted Voice Control                                                                                                                                                                                                                                                                                                                                                                                                                                                                                                                                                                                                                                                                                                                                                                                          | ✓<br>✓                                |
| Power-Steering                                                                                                                                                                                                                                                                                                                                                                                                                                                                                                                                                                                                                                                                                                                                                                                                                                          | · · · · · · · · · · · · · · · · · · · |
|                                                                                                                                                                                                                                                                                                                                                                                                                                                                                                                                                                                                                                                                                                                                                                                                                                                         | ✓                                     |
| CENTRAL CONSOLE & INSTRUMENT PANEL                                                                                                                                                                                                                                                                                                                                                                                                                                                                                                                                                                                                                                                                                                                                                                                                                      | ✓                                     |
| CENTRAL CONSOLE & INSTRUMENT PANEL Illumination Colour                                                                                                                                                                                                                                                                                                                                                                                                                                                                                                                                                                                                                                                                                                                                                                                                  | Reddish                               |
| Illumination Colour                                                                                                                                                                                                                                                                                                                                                                                                                                                                                                                                                                                                                                                                                                                                                                                                                                     | Reddish<br>Amber                      |
| Illumination Colour Tachometer                                                                                                                                                                                                                                                                                                                                                                                                                                                                                                                                                                                                                                                                                                                                                                                                                          | Reddish<br>Amber                      |
| Illumination Colour Tachometer Urethane Steering Wheel                                                                                                                                                                                                                                                                                                                                                                                                                                                                                                                                                                                                                                                                                                                                                                                                  | Reddish<br>Amber                      |
| Illumination Colour  Tachometer Urethane Steering Wheel Tilt Steering                                                                                                                                                                                                                                                                                                                                                                                                                                                                                                                                                                                                                                                                                                                                                                                   | Reddish Amber  ✓                      |
| Illumination Colour  Tachometer Urethane Steering Wheel Tilt Steering Accessory Socket                                                                                                                                                                                                                                                                                                                                                                                                                                                                                                                                                                                                                                                                                                                                                                  | Reddish Amber  ✓ ✓ ✓                  |
| Illumination Colour  Tachometer Urethane Steering Wheel Tilt Steering Accessory Socket Dial-Type Climate Control                                                                                                                                                                                                                                                                                                                                                                                                                                                                                                                                                                                                                                                                                                                                        | Reddish Amber                         |
| Illumination Colour  Tachometer Urethane Steering Wheel Tilt Steering Accessory Socket  Dial-T ype Climate Control Fuel Consumption (Instantaneous and avg.)                                                                                                                                                                                                                                                                                                                                                                                                                                                                                                                                                                                                                                                                                            | Reddish Amber                         |
| Illumination Colour  Tachometer Urethane Steering Wheel Tilt Steering Accessory Socket Dial-T ype Climate Control Fuel Consumption (Instantaneous and avg.) Distance to Empty                                                                                                                                                                                                                                                                                                                                                                                                                                                                                                                                                                                                                                                                           | Reddish Amber                         |
| Illumination Colour  Tachometer Urethane Steering Wheel Tilt Steering Accessory Socket  Dial-T ype Climate Control Fuel Consumption (Instantaneous and avg.) Distance to Empty Gear Position Indicator                                                                                                                                                                                                                                                                                                                                                                                                                                                                                                                                                                                                                                                  | Reddish Amber                         |
| Illumination Colour  Tachometer Urethane Steering Wheel Tilt Steering Accessory Socket  Dial-T ype Climate Control  Fuel Consumption (Instantaneous and avg.) Distance to Empty Gear Position Indicator Gear Shift Indicator Door Ajar Warning Lamp                                                                                                                                                                                                                                                                                                                                                                                                                                                                                                                                                                                                     | Reddish Amber                         |
| Illumination Colour  Tachometer Urethane Steering Wheel Tilt Steering Accessory Socket  Dial-T ype Climate Control Fuel Consumption (Instantaneous and avg.) Distance to Empty Gear Position Indicator Gear Shift Indicator Door Ajar Warning Lamp Headlamp Warning                                                                                                                                                                                                                                                                                                                                                                                                                                                                                                                                                                                     | Reddish Amber                         |
| Illumination Colour  Tachometer Urethane Steering Wheel Tilt Steering Accessory Socket Dial-T ype Climate Control Fuel Consumption (Instantaneous and avg.) Distance to Empty Gear Position Indicator Gear Shift Indicator Door Ajar Warning Lamp Headlamp Warning Low Fuel Warning                                                                                                                                                                                                                                                                                                                                                                                                                                                                                                                                                                     | Reddish Amber                         |
| Illumination Colour  Tachometer Urethane Steering Wheel Tilt Steering Accessory Socket Dial-T ype Climate Control Fuel Consumption (Instantaneous and avg.) Distance to Empty Gear Position Indicator Gear Shift Indicator Door Ajar Warning Lamp Headlamp Warning Low Fuel Warning Key off / Headlamp on Reminder                                                                                                                                                                                                                                                                                                                                                                                                                                                                                                                                      | Reddish Amber                         |
| Illumination Colour  Tachometer Urethane Steering Wheel Tilt Steering Accessory Socket Dial-T ype Climate Control Fuel Consumption (Instantaneous and avg.) Distance to Empty Gear Position Indicator Gear Shift Indicator Door Ajar Warning Lamp Headlamp Warning Low Fuel Warning Key off / Headlamp on Reminder SAFETY AND SECURITY                                                                                                                                                                                                                                                                                                                                                                                                                                                                                                                  | Reddish Amber                         |
| Illumination Colour  Tachometer Urethane Steering Wheel Tilt Steering Accessory Socket Dial-T ype Climate Control Fuel Consumption (Instantaneous and avg.) Distance to Empty Gear Position Indicator Gear Shift Indicator Door Ajar Warning Lamp Headlamp Warning Low Fuel Warning Key off / Headlamp on Reminder SAFETY AND SECURITY Driver Airbag ***                                                                                                                                                                                                                                                                                                                                                                                                                                                                                                | Reddish Amber                         |
| Illumination Colour  Tachometer Urethane Steering Wheel Tilt Steering Accessory Socket Dial-T ype Climate Control Fuel Consumption (Instantaneous and avg.) Distance to Empty Gear Position Indicator Gear Shift Indicator Door Ajar Warning Lamp Headlamp Warning Low Fuel Warning Key off / Headlamp on Reminder SAFETY AND SECURITY                                                                                                                                                                                                                                                                                                                                                                                                                                                                                                                  | Reddish Amber                         |
| Illumination Colour  Tachometer Urethane Steering Wheel Tilt Steering Accessory Socket  Dial-T ype Climate Control Fuel Consumption (Instantaneous and avg.) Distance to Empty Gear Position Indicator Gear Shift Indicator Door Ajar Warning Lamp Headlamp Warning Low Fuel Warning Key off / Headlamp on Reminder SAFETY AND SECURITY Driver Airbag ## Passenger Airbags ## Seat Belt Reminder with Buzzer (Front & Rear Seat) Seat Belt Pre-Tensioner & Force Limiters (Dr.+Co-Dr.)                                                                                                                                                                                                                                                                                                                                                                  | Reddish Amber                         |
| Illumination Colour  Tachometer  Urethane Steering Wheel  Tilt Steering  Accessory Socket  Dial-T ype Climate Control  Fuel Consumption (Instantaneous and avg.)  Distance to Empty  Gear Position Indicator  Gear Shift Indicator  Door Ajar Warning Lamp  Headlamp Warning  Low Fuel Warning  Key off / Headlamp on Reminder  SAFETY AND SECURITY  Driver Airbag **  Passenger Airbags **  Seat Belt Reminder with Buzzer (Front & Rear Seat)  Seat Belt Pre-Tensioner & Force Limiters (Dr.+Co-Dr.)  Seat Belt for all Seats^ **                                                                                                                                                                                                                                                                                                                     | Reddish Amber                         |
| Illumination Colour  Tachometer  Urethane Steering Wheel  Tilt Steering  Accessory Socket  Dial-T ype Climate Control  Fuel Consumption (Instantaneous and avg.)  Distance to Empty  Gear Position Indicator  Gear Shift Indicator  Door Ajar Warning Lamp  Headlamp Warning  Low Fuel Warning  Key off / Headlamp on Reminder  SAFETY AND SECURITY  Driver Airbag ##  Passenger Airbags ##  Seat Belt Reminder with Buzzer (Front & Rear Seat)  Seat Belt Pre-Tensioner & Force Limiters (Dr.+Co-Dr.)  Seat Belt for all Seats^ #  Hill Hold Assist                                                                                                                                                                                                                                                                                                    | Reddish Amber                         |
| Illumination Colour  Tachometer Urethane Steering Wheel Tilt Steering Accessory Socket  Dial-T ype Climate Control Fuel Consumption (Instantaneous and avg.) Distance to Empty Gear Position Indicator Gear Shift Indicator Door Ajar Warning Lamp Headlamp Warning Low Fuel Warning Key off / Headlamp on Reminder SAFETY AND SECURITY Driver Airbag ## Passenger Airbags ## Seat Belt Reminder with Buzzer (Front & Rear Seat) Seat Belt Pre-Tensioner & Force Limiters (Dr.+Co-Dr.) Seat Belt for all Seats^ # Hill Hold Assist Impact-Sensing A uto Door Unlock                                                                                                                                                                                                                                                                                     | Reddish Amber                         |
| Illumination Colour  Tachometer Urethane Steering Wheel Tilt Steering Accessory Socket Dial-T ype Climate Control Fuel Consumption (Instantaneous and avg.) Distance to Empty Gear Position Indicator Gear Shift Indicator Door Ajar Warning Lamp Headlamp Warning Low Fuel Warning Key off / Headlamp on Reminder  SAFETY AND SECURITY Driver Airbags ## Passenger Airbags ## Seat Belt Reminder with Buzzer (Front & Rear Seat) Seat Belt Fre-Tensioner & Force Limiters (Dr.+Co-Dr.) Seat Belt for all Seats^ # Hill Hold Assist Impact-Sensing A uto Door Unlock Pedestrian Protection                                                                                                                                                                                                                                                              | Reddish Amber                         |
| Illumination Colour  Tachometer Urethane Steering Wheel Tilt Steering Accessory Socket  Dial-T ype Climate Control Fuel Consumption (Instantaneous and avg.) Distance to Empty Gear Position Indicator Gear Shift Indicator Door Ajar Warning Lamp Headlamp Warning Low Fuel Warning Key off / Headlamp on Reminder SAFETY AND SECURITY Driver Airbag ## Passenger Airbags ## Seat Belt Reminder with Buzzer (Front & Rear Seat) Seat Belt Pre-Tensioner & Force Limiters (Dr.+Co-Dr.) Seat Belt for all Seats^ # Hill Hold Assist Impact-Sensing A uto Door Unlock                                                                                                                                                                                                                                                                                     | Reddish Amber                         |
| Illumination Colour  Tachometer Urethane Steering Wheel Tilt Steering Accessory Socket Dial-T ype Climate Control Fuel Consumption (Instantaneous and avg.) Distance to Empty Gear Position Indicator Gear Shift Indicator Door Ajar Warning Lamp Headlamp Warning Low Fuel Warning Key off / Headlamp on Reminder  SAFETY AND SECURITY Driver Airbag ## Passenger Airbags ## Seat Belt Reminder with Buzzer (Front & Rear Seat) Seat Belt Pre-Tensioner & Force Limiters (Dr.+Co-Dr.) Seat Belt for all Seats^ # Hill Hold Assist Impact-Sensing A uto Door Unlock Pedestrian Protection ABS with EBD Electronic Stability Program (ESP) Speed-Sensitiv e Auto Door Lock                                                                                                                                                                               | Reddish Amber                         |
| Illumination Colour  Tachometer Urethane Steering Wheel Tilt Steering Accessory Socket Dial-T ype Climate Control Fuel Consumption (Instantaneous and avg.) Distance to Empty Gear Position Indicator Gear Shift Indicator Door Ajar Warning Lamp Headlamp Warning Low Fuel Warning Key off / Headlamp on Reminder  SAFETY AND SECURITY Driver Airbag ## Passenger Airbags ## Seat Belt Reminder with Buzzer (Front & Rear Seat) Seat Belt for all Seats^ # Hill Hold Assist Impact-Sensing A uto Door Unlock Pedestrian Protection ABS with EBD Electronic Stability Program (ESP) Speed-Sensitiv e Auto Door Lock Headlight L eveling                                                                                                                                                                                                                 | Reddish Amber                         |
| Illumination Colour  Tachometer Urethane Steering Wheel Tilt Steering Accessory Socket Dial-T ype Climate Control Fuel Consumption (Instantaneous and avg.) Distance to Empty Gear Position Indicator Gear Shift Indicator Door Ajar Warning Lamp Headlamp Warning Low Fuel Warning Key off / Headlamp on Reminder SAFETY AND SECURITY Driver Airbag *** Passenger Airbags *** Seat Belt Reminder with Buzzer (Front & Rear Seat) Seat Belt Pre-Tensioner & Force Limiters (Dr.+Co-Dr.) Seat Belt for all Seats^ * Hill Hold Assist Impact-Sensing A uto Door Unlock Pedestrian Protection ABS with EBD Electronic Stability Program (ESP) Speed-Sensitiv e Auto Door Lock Headlight L eveling Rear Window Wiper & Washer                                                                                                                               | Reddish Amber                         |
| Illumination Colour  Tachometer Urethane Steering Wheel Tilt Steering Accessory Socket Dial-T ype Climate Control Fuel Consumption (Instantaneous and avg.) Distance to Empty Gear Position Indicator Gear Shift Indicator Door Ajar Warning Lamp Headlamp Warning Low Fuel Warning Key off / Headlamp on Reminder SAFETY AND SECURITY Driver Airbag *** Passenger Airbags *** Seat Belt Reminder with Buzzer (Front & Rear Seat) Seat Belt Pre-Tensioner & Force Limiters (Dr.+Co-Dr.) Seat Belt for all Seats^ * Hill Hold Assist Impact-Sensing A uto Door Unlock Pedestrian Protection ABS with EBD Electronic Stability Program (ESP) Speed-Sensitiv e Auto Door Lock Headlight L eveling Rear Window Wiper & Washer Front Ventilated Disc                                                                                                         | Reddish Amber                         |
| Illumination Colour  Tachometer Urethane Steering Wheel Tilt Steering Accessory Socket Dial-T ype Climate Control Fuel Consumption (Instantaneous and avg.) Distance to Empty Gear Position Indicator Gear Shift Indicator Door Ajar Warning Lamp Headlamp Warning Low Fuel Warning Key off / Headlamp on Reminder SAFETY AND SECURITY Driver Airbag ## Passenger Airbags ## Seat Belt Reminder with Buzzer (Front & Rear Seat) Seat Belt Pre-Tensioner & Force Limiters (Dr.+Co-Dr.) Seat Belt for all Seats^ # Hill Hold Assist Impact-Sensing A uto Door Unlock Pedestrian Protection ABS with EBD Electronic Stability Program (ESP) Speed-Sensitiv e Auto Door Lock Headlight L eveling Rear Window Wiper & Washer Front Ventilated Disc Immobilizer                                                                                               | Reddish Amber                         |
| Illumination Colour  Tachometer Urethane Steering Wheel Tilt Steering Accessory Socket Dial-T ype Climate Control Fuel Consumption (Instantaneous and avg.) Distance to Empty Gear Position Indicator Gear Shift Indicator Door Ajar Warning Lamp Headlamp Warning Low Fuel Warning Key off / Headlamp on Reminder SAFETY AND SECURITY Driver Airbag *** Passenger Airbags *** Seat Belt Reminder with Buzzer (Front & Rear Seat) Seat Belt Pre-Tensioner & Force Limiters (Dr.+Co-Dr.) Seat Belt for all Seats^ ** Hill Hold Assist Impact-Sensing A uto Door Unlock Pedestrian Protection ABS with EBD Electronic Stability Program (ESP) Speed-Sensitiv e Auto Door Lock Headlight L eveling Rear Window Wiper & Washer Front Ventilated Disc Immobilizer Child-Pr oof Rear Door Locks                                                               | Reddish Amber                         |
| Illumination Colour  Tachometer Urethane Steering Wheel Tilt Steering Accessory Socket  Dial-T ype Climate Control  Fuel Consumption (Instantaneous and avg.) Distance to Empty Gear Position Indicator Gear Shift Indicator Door Ajar Warning Lamp Headlamp Warning Low Fuel Warning Key off / Headlamp on Reminder  SAFETY AND SECURITY Driver Airbag ** Passenger Airbags ** Seat Belt Reminder with Buzzer (Front & Rear Seat) Seat Belt Fre-Tensioner & Force Limiters (Dr.+Co-Dr.) Seat Belt for all Seats^ * Hill Hold Assist Impact-Sensing A uto Door Unlock Pedestrian Protection ABS with EBD Electronic Stability Program (ESP) Speed-Sensitiv e Auto Door Lock Headlight L eveling Rear Window Wiper & Washer Front Ventilated Disc Immobilizer Child-Pr oof Rear Door Locks Rear Defogger Speed Alert System^                             | Reddish Amber                         |
| Illumination Colour  Tachometer Urethane Steering Wheel Tilt Steering Accessory Socket Dial-T ype Climate Control Fuel Consumption (Instantaneous and avg.) Distance to Empty Gear Position Indicator Gear Shift Indicator Door Ajar Warning Lamp Headlamp Warning Low Fuel Warning Key off / Headlamp on Reminder SAFETY AND SECURITY Driver Airbag ** Passenger Airbags ** Seat Belt Reminder with Buzzer (Front & Rear Seat) Seat Belt Fre-Tensioner & Force Limiters (Dr.+Co-Dr.) Seat Belt for all Seats^ * Hill Hold Assist Impact-Sensing A uto Door Unlock Pedestrian Protection ABS with EBD Electronic Stability Program (ESP) Speed-Sensitiv e Auto Door Lock Headlight L eveling Rear Window Wiper & Washer Front Ventilated Disc Immobilizer Child-Pr oof Rear Door Locks Rear Defogger Speed Alert System^ Reverse Parking Assist Sensors | Reddish Amber                         |
| Illumination Colour  Tachometer Urethane Steering Wheel Tilt Steering Accessory Socket  Dial-T ype Climate Control  Fuel Consumption (Instantaneous and avg.) Distance to Empty Gear Position Indicator Gear Shift Indicator Door Ajar Warning Lamp Headlamp Warning Low Fuel Warning Key off / Headlamp on Reminder  SAFETY AND SECURITY Driver Airbag ** Passenger Airbags ** Seat Belt Reminder with Buzzer (Front & Rear Seat) Seat Belt Fre-Tensioner & Force Limiters (Dr.+Co-Dr.) Seat Belt for all Seats^ * Hill Hold Assist Impact-Sensing A uto Door Unlock Pedestrian Protection ABS with EBD Electronic Stability Program (ESP) Speed-Sensitiv e Auto Door Lock Headlight L eveling Rear Window Wiper & Washer Front Ventilated Disc Immobilizer Child-Pr oof Rear Door Locks Rear Defogger Speed Alert System^                             | Reddish Amber                         |