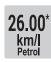

#### SPIRITED AND ENERGISED.

The Next Gen K10C Engine is the perfect reflection of your spirit, providing a lively and invigorated drive while ensuring India's best fuel-efficiency so you can drive your style anywhere you want. Also available with S-CNG technology, the Celerio brings you a safer, high-performing engine that gives you a dynamic driving experience and greater savings.

HIGHEST FUEL EFFICIENT 26.68 km/l