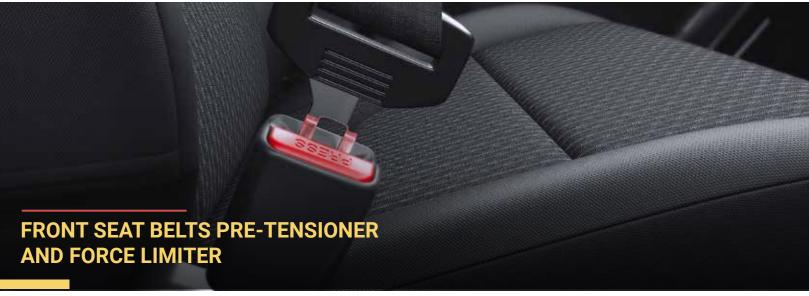

## **UNCOMPROMISED SAFETY.**

12+ safety features in the Celerio ensure that nothing comes in the way of your safety or your style.

The Heartect platform adds to the safety of the Celerio by providing a rigid structure for the effective absorption and dispersion of impact force.

| FEATURE LIST Variants                                                                                                                                                                                                                                                                                                                                                                                                                                                                                                                                                                                                                                                                                                                                                                                                                                   | ZXi+AGS                               |
|---------------------------------------------------------------------------------------------------------------------------------------------------------------------------------------------------------------------------------------------------------------------------------------------------------------------------------------------------------------------------------------------------------------------------------------------------------------------------------------------------------------------------------------------------------------------------------------------------------------------------------------------------------------------------------------------------------------------------------------------------------------------------------------------------------------------------------------------------------|---------------------------------------|
| EXTERIORS                                                                                                                                                                                                                                                                                                                                                                                                                                                                                                                                                                                                                                                                                                                                                                                                                                               | LATINGS                               |
| ORVM with Turn Indicators                                                                                                                                                                                                                                                                                                                                                                                                                                                                                                                                                                                                                                                                                                                                                                                                                               | ✓                                     |
| Front Fog Lamps                                                                                                                                                                                                                                                                                                                                                                                                                                                                                                                                                                                                                                                                                                                                                                                                                                         |                                       |
| Body-Colour ed Bumper                                                                                                                                                                                                                                                                                                                                                                                                                                                                                                                                                                                                                                                                                                                                                                                                                                   | <b>√</b>                              |
| Body-Colour ed ORVMs                                                                                                                                                                                                                                                                                                                                                                                                                                                                                                                                                                                                                                                                                                                                                                                                                                    | √                                     |
| Body-Colour ed Outside Door Handles Chrome accent on front grille                                                                                                                                                                                                                                                                                                                                                                                                                                                                                                                                                                                                                                                                                                                                                                                       | ✓<br>✓                                |
| B Pillar Black Out Tape                                                                                                                                                                                                                                                                                                                                                                                                                                                                                                                                                                                                                                                                                                                                                                                                                                 | · · · · · · · · · · · · · · · · · · · |
| •                                                                                                                                                                                                                                                                                                                                                                                                                                                                                                                                                                                                                                                                                                                                                                                                                                                       |                                       |
| Full Wheel C overs                                                                                                                                                                                                                                                                                                                                                                                                                                                                                                                                                                                                                                                                                                                                                                                                                                      | X                                     |
| Alloy Wheels R15 (38.02 cm)                                                                                                                                                                                                                                                                                                                                                                                                                                                                                                                                                                                                                                                                                                                                                                                                                             | ✓                                     |
| INTERIORS  Co. Dr. Vanity Missay in Sun Vicas                                                                                                                                                                                                                                                                                                                                                                                                                                                                                                                                                                                                                                                                                                                                                                                                           | <u> </u>                              |
| Co-Dr V anity Mirror in Sun Visor Dr. Side Sunvisor with ticket holder                                                                                                                                                                                                                                                                                                                                                                                                                                                                                                                                                                                                                                                                                                                                                                                  | v<br>√                                |
| Day Night IRVM                                                                                                                                                                                                                                                                                                                                                                                                                                                                                                                                                                                                                                                                                                                                                                                                                                          | · · · · · · · · · · · · · · · · · · · |
| Front Cabin Lamp (3 Positions)                                                                                                                                                                                                                                                                                                                                                                                                                                                                                                                                                                                                                                                                                                                                                                                                                          | ✓                                     |
| Bottle Holder                                                                                                                                                                                                                                                                                                                                                                                                                                                                                                                                                                                                                                                                                                                                                                                                                                           | 6                                     |
| Driver Seat Height Adjuster                                                                                                                                                                                                                                                                                                                                                                                                                                                                                                                                                                                                                                                                                                                                                                                                                             | <b>√</b>                              |
| Front Seat Back Pockets (Passenger Side)                                                                                                                                                                                                                                                                                                                                                                                                                                                                                                                                                                                                                                                                                                                                                                                                                | <b>√</b>                              |
| Rear Seat (60:40 split) Front and Rear Headrest                                                                                                                                                                                                                                                                                                                                                                                                                                                                                                                                                                                                                                                                                                                                                                                                         | Intograted                            |
| Rear Parcel Shelf                                                                                                                                                                                                                                                                                                                                                                                                                                                                                                                                                                                                                                                                                                                                                                                                                                       | Integrated   ✓                        |
| COMFORT AND CONVENIENCE                                                                                                                                                                                                                                                                                                                                                                                                                                                                                                                                                                                                                                                                                                                                                                                                                                 | !                                     |
| Air Conditioner (Manual)                                                                                                                                                                                                                                                                                                                                                                                                                                                                                                                                                                                                                                                                                                                                                                                                                                | <b>√</b>                              |
| Pollen Filter                                                                                                                                                                                                                                                                                                                                                                                                                                                                                                                                                                                                                                                                                                                                                                                                                                           | √                                     |
| Engine Push Start/Stop with Smart Key                                                                                                                                                                                                                                                                                                                                                                                                                                                                                                                                                                                                                                                                                                                                                                                                                   | <b>√</b>                              |
| Smartplay Studio System with Smartphone Navigation and                                                                                                                                                                                                                                                                                                                                                                                                                                                                                                                                                                                                                                                                                                                                                                                                  | ✓                                     |
| Voice Command (Android Auto and Apple CarPlay enabled) Smart Play Dock - USB, FM, AUX, BT                                                                                                                                                                                                                                                                                                                                                                                                                                                                                                                                                                                                                                                                                                                                                               | X                                     |
| No. of Speakers                                                                                                                                                                                                                                                                                                                                                                                                                                                                                                                                                                                                                                                                                                                                                                                                                                         | X 4                                   |
| Remote Keyless Entry                                                                                                                                                                                                                                                                                                                                                                                                                                                                                                                                                                                                                                                                                                                                                                                                                                    | <u> </u>                              |
| Security System                                                                                                                                                                                                                                                                                                                                                                                                                                                                                                                                                                                                                                                                                                                                                                                                                                         | <b>√</b>                              |
| Central Door Lock (5 Doors)                                                                                                                                                                                                                                                                                                                                                                                                                                                                                                                                                                                                                                                                                                                                                                                                                             | √                                     |
| Power Windows                                                                                                                                                                                                                                                                                                                                                                                                                                                                                                                                                                                                                                                                                                                                                                                                                                           | Fr/Rr                                 |
| Power Windows - Auto Down (Driver Side)                                                                                                                                                                                                                                                                                                                                                                                                                                                                                                                                                                                                                                                                                                                                                                                                                 | <b>√</b>                              |
| Outside Mirrors Type                                                                                                                                                                                                                                                                                                                                                                                                                                                                                                                                                                                                                                                                                                                                                                                                                                    | Electrically<br>Adjustable            |
| Electrically-F oldable ORVM                                                                                                                                                                                                                                                                                                                                                                                                                                                                                                                                                                                                                                                                                                                                                                                                                             | <b>√</b>                              |
|                                                                                                                                                                                                                                                                                                                                                                                                                                                                                                                                                                                                                                                                                                                                                                                                                                                         |                                       |
| Steering-Mounted Audio Controls Steering-Mounted Voice Control                                                                                                                                                                                                                                                                                                                                                                                                                                                                                                                                                                                                                                                                                                                                                                                          | ✓<br>✓                                |
| Power-Steering                                                                                                                                                                                                                                                                                                                                                                                                                                                                                                                                                                                                                                                                                                                                                                                                                                          | · · · · · · · · · · · · · · · · · · · |
|                                                                                                                                                                                                                                                                                                                                                                                                                                                                                                                                                                                                                                                                                                                                                                                                                                                         | ✓                                     |
| CENTRAL CONSOLE & INSTRUMENT PANEL                                                                                                                                                                                                                                                                                                                                                                                                                                                                                                                                                                                                                                                                                                                                                                                                                      | ✓                                     |
| CENTRAL CONSOLE & INSTRUMENT PANEL Illumination Colour                                                                                                                                                                                                                                                                                                                                                                                                                                                                                                                                                                                                                                                                                                                                                                                                  | Reddish                               |
| Illumination Colour                                                                                                                                                                                                                                                                                                                                                                                                                                                                                                                                                                                                                                                                                                                                                                                                                                     | Reddish<br>Amber                      |
| Illumination Colour Tachometer                                                                                                                                                                                                                                                                                                                                                                                                                                                                                                                                                                                                                                                                                                                                                                                                                          | Reddish<br>Amber                      |
| Illumination Colour Tachometer Urethane Steering Wheel                                                                                                                                                                                                                                                                                                                                                                                                                                                                                                                                                                                                                                                                                                                                                                                                  | Reddish<br>Amber                      |
| Illumination Colour  Tachometer Urethane Steering Wheel Tilt Steering                                                                                                                                                                                                                                                                                                                                                                                                                                                                                                                                                                                                                                                                                                                                                                                   | Reddish Amber  ✓                      |
| Illumination Colour  Tachometer Urethane Steering Wheel Tilt Steering Accessory Socket                                                                                                                                                                                                                                                                                                                                                                                                                                                                                                                                                                                                                                                                                                                                                                  | Reddish Amber  ✓ ✓ ✓                  |
| Illumination Colour  Tachometer Urethane Steering Wheel Tilt Steering Accessory Socket Dial-Type Climate Control                                                                                                                                                                                                                                                                                                                                                                                                                                                                                                                                                                                                                                                                                                                                        | Reddish Amber                         |
| Illumination Colour  Tachometer Urethane Steering Wheel Tilt Steering Accessory Socket  Dial-T ype Climate Control Fuel Consumption (Instantaneous and avg.)                                                                                                                                                                                                                                                                                                                                                                                                                                                                                                                                                                                                                                                                                            | Reddish Amber                         |
| Illumination Colour  Tachometer Urethane Steering Wheel Tilt Steering Accessory Socket Dial-T ype Climate Control Fuel Consumption (Instantaneous and avg.) Distance to Empty                                                                                                                                                                                                                                                                                                                                                                                                                                                                                                                                                                                                                                                                           | Reddish Amber                         |
| Illumination Colour  Tachometer Urethane Steering Wheel Tilt Steering Accessory Socket  Dial-T ype Climate Control Fuel Consumption (Instantaneous and avg.) Distance to Empty Gear Position Indicator                                                                                                                                                                                                                                                                                                                                                                                                                                                                                                                                                                                                                                                  | Reddish Amber                         |
| Illumination Colour  Tachometer Urethane Steering Wheel Tilt Steering Accessory Socket  Dial-T ype Climate Control  Fuel Consumption (Instantaneous and avg.) Distance to Empty Gear Position Indicator Gear Shift Indicator Door Ajar Warning Lamp                                                                                                                                                                                                                                                                                                                                                                                                                                                                                                                                                                                                     | Reddish Amber                         |
| Illumination Colour  Tachometer Urethane Steering Wheel Tilt Steering Accessory Socket  Dial-T ype Climate Control Fuel Consumption (Instantaneous and avg.) Distance to Empty Gear Position Indicator Gear Shift Indicator Door Ajar Warning Lamp Headlamp Warning                                                                                                                                                                                                                                                                                                                                                                                                                                                                                                                                                                                     | Reddish Amber                         |
| Illumination Colour  Tachometer Urethane Steering Wheel Tilt Steering Accessory Socket Dial-T ype Climate Control Fuel Consumption (Instantaneous and avg.) Distance to Empty Gear Position Indicator Gear Shift Indicator Door Ajar Warning Lamp Headlamp Warning Low Fuel Warning                                                                                                                                                                                                                                                                                                                                                                                                                                                                                                                                                                     | Reddish Amber                         |
| Illumination Colour  Tachometer Urethane Steering Wheel Tilt Steering Accessory Socket Dial-T ype Climate Control Fuel Consumption (Instantaneous and avg.) Distance to Empty Gear Position Indicator Gear Shift Indicator Door Ajar Warning Lamp Headlamp Warning Low Fuel Warning Key off / Headlamp on Reminder                                                                                                                                                                                                                                                                                                                                                                                                                                                                                                                                      | Reddish Amber                         |
| Illumination Colour  Tachometer Urethane Steering Wheel Tilt Steering Accessory Socket Dial-T ype Climate Control Fuel Consumption (Instantaneous and avg.) Distance to Empty Gear Position Indicator Gear Shift Indicator Door Ajar Warning Lamp Headlamp Warning Low Fuel Warning Key off / Headlamp on Reminder SAFETY AND SECURITY                                                                                                                                                                                                                                                                                                                                                                                                                                                                                                                  | Reddish Amber                         |
| Illumination Colour  Tachometer Urethane Steering Wheel Tilt Steering Accessory Socket Dial-T ype Climate Control Fuel Consumption (Instantaneous and avg.) Distance to Empty Gear Position Indicator Gear Shift Indicator Door Ajar Warning Lamp Headlamp Warning Low Fuel Warning Key off / Headlamp on Reminder SAFETY AND SECURITY Driver Airbag ***                                                                                                                                                                                                                                                                                                                                                                                                                                                                                                | Reddish Amber                         |
| Illumination Colour  Tachometer Urethane Steering Wheel Tilt Steering Accessory Socket Dial-T ype Climate Control Fuel Consumption (Instantaneous and avg.) Distance to Empty Gear Position Indicator Gear Shift Indicator Door Ajar Warning Lamp Headlamp Warning Low Fuel Warning Key off / Headlamp on Reminder SAFETY AND SECURITY                                                                                                                                                                                                                                                                                                                                                                                                                                                                                                                  | Reddish Amber                         |
| Illumination Colour  Tachometer Urethane Steering Wheel Tilt Steering Accessory Socket  Dial-T ype Climate Control Fuel Consumption (Instantaneous and avg.) Distance to Empty Gear Position Indicator Gear Shift Indicator Door Ajar Warning Lamp Headlamp Warning Low Fuel Warning Key off / Headlamp on Reminder SAFETY AND SECURITY Driver Airbag ## Passenger Airbags ## Seat Belt Reminder with Buzzer (Front & Rear Seat) Seat Belt Pre-Tensioner & Force Limiters (Dr.+Co-Dr.)                                                                                                                                                                                                                                                                                                                                                                  | Reddish Amber                         |
| Illumination Colour  Tachometer  Urethane Steering Wheel  Tilt Steering  Accessory Socket  Dial-T ype Climate Control  Fuel Consumption (Instantaneous and avg.)  Distance to Empty  Gear Position Indicator  Gear Shift Indicator  Door Ajar Warning Lamp  Headlamp Warning  Low Fuel Warning  Key off / Headlamp on Reminder  SAFETY AND SECURITY  Driver Airbag **  Passenger Airbags **  Seat Belt Reminder with Buzzer (Front & Rear Seat)  Seat Belt Pre-Tensioner & Force Limiters (Dr.+Co-Dr.)  Seat Belt for all Seats^ **                                                                                                                                                                                                                                                                                                                     | Reddish Amber                         |
| Illumination Colour  Tachometer  Urethane Steering Wheel  Tilt Steering  Accessory Socket  Dial-T ype Climate Control  Fuel Consumption (Instantaneous and avg.)  Distance to Empty  Gear Position Indicator  Gear Shift Indicator  Door Ajar Warning Lamp  Headlamp Warning  Low Fuel Warning  Key off / Headlamp on Reminder  SAFETY AND SECURITY  Driver Airbag ##  Passenger Airbags ##  Seat Belt Reminder with Buzzer (Front & Rear Seat)  Seat Belt Pre-Tensioner & Force Limiters (Dr.+Co-Dr.)  Seat Belt for all Seats^ #  Hill Hold Assist                                                                                                                                                                                                                                                                                                    | Reddish Amber                         |
| Illumination Colour  Tachometer Urethane Steering Wheel Tilt Steering Accessory Socket  Dial-T ype Climate Control Fuel Consumption (Instantaneous and avg.) Distance to Empty Gear Position Indicator Gear Shift Indicator Door Ajar Warning Lamp Headlamp Warning Low Fuel Warning Key off / Headlamp on Reminder SAFETY AND SECURITY Driver Airbag ## Passenger Airbags ## Seat Belt Reminder with Buzzer (Front & Rear Seat) Seat Belt Pre-Tensioner & Force Limiters (Dr.+Co-Dr.) Seat Belt for all Seats^ # Hill Hold Assist Impact-Sensing A uto Door Unlock                                                                                                                                                                                                                                                                                     | Reddish Amber                         |
| Illumination Colour  Tachometer Urethane Steering Wheel Tilt Steering Accessory Socket Dial-T ype Climate Control Fuel Consumption (Instantaneous and avg.) Distance to Empty Gear Position Indicator Gear Shift Indicator Door Ajar Warning Lamp Headlamp Warning Low Fuel Warning Key off / Headlamp on Reminder  SAFETY AND SECURITY Driver Airbags ## Passenger Airbags ## Seat Belt Reminder with Buzzer (Front & Rear Seat) Seat Belt Fre-Tensioner & Force Limiters (Dr.+Co-Dr.) Seat Belt for all Seats^ # Hill Hold Assist Impact-Sensing A uto Door Unlock Pedestrian Protection                                                                                                                                                                                                                                                              | Reddish Amber                         |
| Illumination Colour  Tachometer Urethane Steering Wheel Tilt Steering Accessory Socket  Dial-T ype Climate Control Fuel Consumption (Instantaneous and avg.) Distance to Empty Gear Position Indicator Gear Shift Indicator Door Ajar Warning Lamp Headlamp Warning Low Fuel Warning Key off / Headlamp on Reminder SAFETY AND SECURITY Driver Airbag ## Passenger Airbags ## Seat Belt Reminder with Buzzer (Front & Rear Seat) Seat Belt Pre-Tensioner & Force Limiters (Dr.+Co-Dr.) Seat Belt for all Seats^ # Hill Hold Assist Impact-Sensing A uto Door Unlock                                                                                                                                                                                                                                                                                     | Reddish Amber                         |
| Illumination Colour  Tachometer Urethane Steering Wheel Tilt Steering Accessory Socket Dial-T ype Climate Control Fuel Consumption (Instantaneous and avg.) Distance to Empty Gear Position Indicator Gear Shift Indicator Door Ajar Warning Lamp Headlamp Warning Low Fuel Warning Key off / Headlamp on Reminder  SAFETY AND SECURITY Driver Airbag ## Passenger Airbags ## Seat Belt Reminder with Buzzer (Front & Rear Seat) Seat Belt Pre-Tensioner & Force Limiters (Dr.+Co-Dr.) Seat Belt for all Seats^ # Hill Hold Assist Impact-Sensing A uto Door Unlock Pedestrian Protection ABS with EBD Electronic Stability Program (ESP) Speed-Sensitiv e Auto Door Lock                                                                                                                                                                               | Reddish Amber                         |
| Illumination Colour  Tachometer Urethane Steering Wheel Tilt Steering Accessory Socket Dial-T ype Climate Control Fuel Consumption (Instantaneous and avg.) Distance to Empty Gear Position Indicator Gear Shift Indicator Door Ajar Warning Lamp Headlamp Warning Low Fuel Warning Key off / Headlamp on Reminder  SAFETY AND SECURITY Driver Airbag ## Passenger Airbags ## Seat Belt Reminder with Buzzer (Front & Rear Seat) Seat Belt for all Seats^ # Hill Hold Assist Impact-Sensing A uto Door Unlock Pedestrian Protection ABS with EBD Electronic Stability Program (ESP) Speed-Sensitiv e Auto Door Lock Headlight L eveling                                                                                                                                                                                                                 | Reddish Amber                         |
| Illumination Colour  Tachometer Urethane Steering Wheel Tilt Steering Accessory Socket Dial-T ype Climate Control Fuel Consumption (Instantaneous and avg.) Distance to Empty Gear Position Indicator Gear Shift Indicator Door Ajar Warning Lamp Headlamp Warning Low Fuel Warning Key off / Headlamp on Reminder SAFETY AND SECURITY Driver Airbag *** Passenger Airbags *** Seat Belt Reminder with Buzzer (Front & Rear Seat) Seat Belt Pre-Tensioner & Force Limiters (Dr.+Co-Dr.) Seat Belt for all Seats^ * Hill Hold Assist Impact-Sensing A uto Door Unlock Pedestrian Protection ABS with EBD Electronic Stability Program (ESP) Speed-Sensitiv e Auto Door Lock Headlight L eveling Rear Window Wiper & Washer                                                                                                                               | Reddish Amber                         |
| Illumination Colour  Tachometer Urethane Steering Wheel Tilt Steering Accessory Socket Dial-T ype Climate Control Fuel Consumption (Instantaneous and avg.) Distance to Empty Gear Position Indicator Gear Shift Indicator Door Ajar Warning Lamp Headlamp Warning Low Fuel Warning Key off / Headlamp on Reminder SAFETY AND SECURITY Driver Airbag *** Passenger Airbags *** Seat Belt Reminder with Buzzer (Front & Rear Seat) Seat Belt Pre-Tensioner & Force Limiters (Dr.+Co-Dr.) Seat Belt for all Seats^ * Hill Hold Assist Impact-Sensing A uto Door Unlock Pedestrian Protection ABS with EBD Electronic Stability Program (ESP) Speed-Sensitiv e Auto Door Lock Headlight L eveling Rear Window Wiper & Washer Front Ventilated Disc                                                                                                         | Reddish Amber                         |
| Illumination Colour  Tachometer Urethane Steering Wheel Tilt Steering Accessory Socket Dial-T ype Climate Control Fuel Consumption (Instantaneous and avg.) Distance to Empty Gear Position Indicator Gear Shift Indicator Door Ajar Warning Lamp Headlamp Warning Low Fuel Warning Key off / Headlamp on Reminder SAFETY AND SECURITY Driver Airbag ## Passenger Airbags ## Seat Belt Reminder with Buzzer (Front & Rear Seat) Seat Belt Pre-Tensioner & Force Limiters (Dr.+Co-Dr.) Seat Belt for all Seats^ # Hill Hold Assist Impact-Sensing A uto Door Unlock Pedestrian Protection ABS with EBD Electronic Stability Program (ESP) Speed-Sensitiv e Auto Door Lock Headlight L eveling Rear Window Wiper & Washer Front Ventilated Disc Immobilizer                                                                                               | Reddish Amber                         |
| Illumination Colour  Tachometer Urethane Steering Wheel Tilt Steering Accessory Socket Dial-T ype Climate Control Fuel Consumption (Instantaneous and avg.) Distance to Empty Gear Position Indicator Gear Shift Indicator Door Ajar Warning Lamp Headlamp Warning Low Fuel Warning Key off / Headlamp on Reminder SAFETY AND SECURITY Driver Airbag *** Passenger Airbags *** Seat Belt Reminder with Buzzer (Front & Rear Seat) Seat Belt Pre-Tensioner & Force Limiters (Dr.+Co-Dr.) Seat Belt for all Seats^ ** Hill Hold Assist Impact-Sensing A uto Door Unlock Pedestrian Protection ABS with EBD Electronic Stability Program (ESP) Speed-Sensitiv e Auto Door Lock Headlight L eveling Rear Window Wiper & Washer Front Ventilated Disc Immobilizer Child-Pr oof Rear Door Locks                                                               | Reddish Amber                         |
| Illumination Colour  Tachometer Urethane Steering Wheel Tilt Steering Accessory Socket  Dial-T ype Climate Control  Fuel Consumption (Instantaneous and avg.) Distance to Empty Gear Position Indicator Gear Shift Indicator Door Ajar Warning Lamp Headlamp Warning Low Fuel Warning Key off / Headlamp on Reminder  SAFETY AND SECURITY Driver Airbag ** Passenger Airbags ** Seat Belt Reminder with Buzzer (Front & Rear Seat) Seat Belt Fre-Tensioner & Force Limiters (Dr.+Co-Dr.) Seat Belt for all Seats^ * Hill Hold Assist Impact-Sensing A uto Door Unlock Pedestrian Protection ABS with EBD Electronic Stability Program (ESP) Speed-Sensitiv e Auto Door Lock Headlight L eveling Rear Window Wiper & Washer Front Ventilated Disc Immobilizer Child-Pr oof Rear Door Locks Rear Defogger Speed Alert System^                             | Reddish Amber                         |
| Illumination Colour  Tachometer Urethane Steering Wheel Tilt Steering Accessory Socket Dial-T ype Climate Control Fuel Consumption (Instantaneous and avg.) Distance to Empty Gear Position Indicator Gear Shift Indicator Door Ajar Warning Lamp Headlamp Warning Low Fuel Warning Key off / Headlamp on Reminder SAFETY AND SECURITY Driver Airbag ** Passenger Airbags ** Seat Belt Reminder with Buzzer (Front & Rear Seat) Seat Belt Fre-Tensioner & Force Limiters (Dr.+Co-Dr.) Seat Belt for all Seats^ * Hill Hold Assist Impact-Sensing A uto Door Unlock Pedestrian Protection ABS with EBD Electronic Stability Program (ESP) Speed-Sensitiv e Auto Door Lock Headlight L eveling Rear Window Wiper & Washer Front Ventilated Disc Immobilizer Child-Pr oof Rear Door Locks Rear Defogger Speed Alert System^ Reverse Parking Assist Sensors | Reddish Amber                         |
| Illumination Colour  Tachometer Urethane Steering Wheel Tilt Steering Accessory Socket  Dial-T ype Climate Control  Fuel Consumption (Instantaneous and avg.) Distance to Empty Gear Position Indicator Gear Shift Indicator Door Ajar Warning Lamp Headlamp Warning Low Fuel Warning Key off / Headlamp on Reminder  SAFETY AND SECURITY Driver Airbag ** Passenger Airbags ** Seat Belt Reminder with Buzzer (Front & Rear Seat) Seat Belt Fre-Tensioner & Force Limiters (Dr.+Co-Dr.) Seat Belt for all Seats^ * Hill Hold Assist Impact-Sensing A uto Door Unlock Pedestrian Protection ABS with EBD Electronic Stability Program (ESP) Speed-Sensitiv e Auto Door Lock Headlight L eveling Rear Window Wiper & Washer Front Ventilated Disc Immobilizer Child-Pr oof Rear Door Locks Rear Defogger Speed Alert System^                             | Reddish Amber                         |