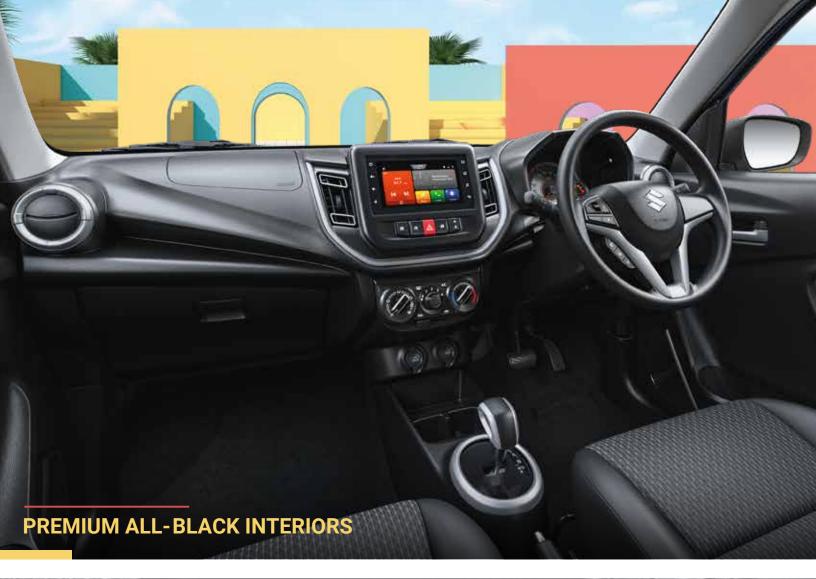

### SPACE FOR ALL YOUR STYLE.

Step inside the Celerio, and you step into a sleek world filled with the best of technology and comfort. Featuring a new age Smartplay Infotainment System and Engine Push Start-Stop technology, these modern and trendy interiors are designed so you never run out of space for your style.

### **CONNECTED AND READY.**

The modern age is all about staying connected with the ones you love, and the Celerio makes this effortless. The large 17.78cm Smartplay Studio screen comes with Smartphone Navigation so that you're always connected on the go.