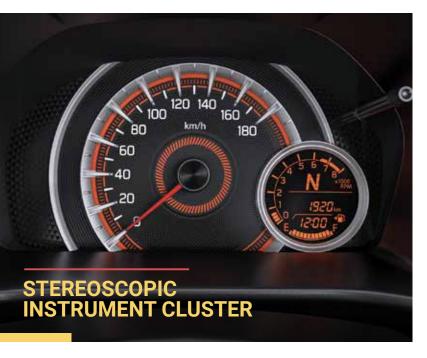

| FEATURE LIST Variants                                                                                                                                                                                                                                                                                                                                                                                                                                                                                                                                                                                                                                                                                                                                                                                                                                   | ZXi+AGS                               |
|---------------------------------------------------------------------------------------------------------------------------------------------------------------------------------------------------------------------------------------------------------------------------------------------------------------------------------------------------------------------------------------------------------------------------------------------------------------------------------------------------------------------------------------------------------------------------------------------------------------------------------------------------------------------------------------------------------------------------------------------------------------------------------------------------------------------------------------------------------|---------------------------------------|
| EXTERIORS                                                                                                                                                                                                                                                                                                                                                                                                                                                                                                                                                                                                                                                                                                                                                                                                                                               | LATINGS                               |
| ORVM with Turn Indicators                                                                                                                                                                                                                                                                                                                                                                                                                                                                                                                                                                                                                                                                                                                                                                                                                               | ✓                                     |
| Front Fog Lamps                                                                                                                                                                                                                                                                                                                                                                                                                                                                                                                                                                                                                                                                                                                                                                                                                                         |                                       |
| Body-Colour ed Bumper                                                                                                                                                                                                                                                                                                                                                                                                                                                                                                                                                                                                                                                                                                                                                                                                                                   | <b>√</b>                              |
| Body-Colour ed ORVMs                                                                                                                                                                                                                                                                                                                                                                                                                                                                                                                                                                                                                                                                                                                                                                                                                                    | √                                     |
| Body-Colour ed Outside Door Handles Chrome accent on front grille                                                                                                                                                                                                                                                                                                                                                                                                                                                                                                                                                                                                                                                                                                                                                                                       | ✓<br>✓                                |
| B Pillar Black Out Tape                                                                                                                                                                                                                                                                                                                                                                                                                                                                                                                                                                                                                                                                                                                                                                                                                                 | · · · · · · · · · · · · · · · · · · · |
| •                                                                                                                                                                                                                                                                                                                                                                                                                                                                                                                                                                                                                                                                                                                                                                                                                                                       |                                       |
| Full Wheel C overs                                                                                                                                                                                                                                                                                                                                                                                                                                                                                                                                                                                                                                                                                                                                                                                                                                      | X                                     |
| Alloy Wheels R15 (38.02 cm)                                                                                                                                                                                                                                                                                                                                                                                                                                                                                                                                                                                                                                                                                                                                                                                                                             | ✓                                     |
| INTERIORS  Co. Dr. Vanity Missay in Sun Vicas                                                                                                                                                                                                                                                                                                                                                                                                                                                                                                                                                                                                                                                                                                                                                                                                           | <u> </u>                              |
| Co-Dr V anity Mirror in Sun Visor Dr. Side Sunvisor with ticket holder                                                                                                                                                                                                                                                                                                                                                                                                                                                                                                                                                                                                                                                                                                                                                                                  | v<br>√                                |
| Day Night IRVM                                                                                                                                                                                                                                                                                                                                                                                                                                                                                                                                                                                                                                                                                                                                                                                                                                          | · · · · · · · · · · · · · · · · · · · |
| Front Cabin Lamp (3 Positions)                                                                                                                                                                                                                                                                                                                                                                                                                                                                                                                                                                                                                                                                                                                                                                                                                          | ✓                                     |
| Bottle Holder                                                                                                                                                                                                                                                                                                                                                                                                                                                                                                                                                                                                                                                                                                                                                                                                                                           | 6                                     |
| Driver Seat Height Adjuster                                                                                                                                                                                                                                                                                                                                                                                                                                                                                                                                                                                                                                                                                                                                                                                                                             | <b>√</b>                              |
| Front Seat Back Pockets (Passenger Side)                                                                                                                                                                                                                                                                                                                                                                                                                                                                                                                                                                                                                                                                                                                                                                                                                | <b>√</b>                              |
| Rear Seat (60:40 split) Front and Rear Headrest                                                                                                                                                                                                                                                                                                                                                                                                                                                                                                                                                                                                                                                                                                                                                                                                         | Intograted                            |
| Rear Parcel Shelf                                                                                                                                                                                                                                                                                                                                                                                                                                                                                                                                                                                                                                                                                                                                                                                                                                       | Integrated   ✓                        |
| COMFORT AND CONVENIENCE                                                                                                                                                                                                                                                                                                                                                                                                                                                                                                                                                                                                                                                                                                                                                                                                                                 | !                                     |
| Air Conditioner (Manual)                                                                                                                                                                                                                                                                                                                                                                                                                                                                                                                                                                                                                                                                                                                                                                                                                                | <b>√</b>                              |
| Pollen Filter                                                                                                                                                                                                                                                                                                                                                                                                                                                                                                                                                                                                                                                                                                                                                                                                                                           | √                                     |
| Engine Push Start/Stop with Smart Key                                                                                                                                                                                                                                                                                                                                                                                                                                                                                                                                                                                                                                                                                                                                                                                                                   | <b>√</b>                              |
| Smartplay Studio System with Smartphone Navigation and                                                                                                                                                                                                                                                                                                                                                                                                                                                                                                                                                                                                                                                                                                                                                                                                  | ✓                                     |
| Voice Command (Android Auto and Apple CarPlay enabled) Smart Play Dock - USB, FM, AUX, BT                                                                                                                                                                                                                                                                                                                                                                                                                                                                                                                                                                                                                                                                                                                                                               | X                                     |
| No. of Speakers                                                                                                                                                                                                                                                                                                                                                                                                                                                                                                                                                                                                                                                                                                                                                                                                                                         | X 4                                   |
| Remote Keyless Entry                                                                                                                                                                                                                                                                                                                                                                                                                                                                                                                                                                                                                                                                                                                                                                                                                                    | <u> </u>                              |
| Security System                                                                                                                                                                                                                                                                                                                                                                                                                                                                                                                                                                                                                                                                                                                                                                                                                                         | <b>√</b>                              |
| Central Door Lock (5 Doors)                                                                                                                                                                                                                                                                                                                                                                                                                                                                                                                                                                                                                                                                                                                                                                                                                             | √                                     |
| Power Windows                                                                                                                                                                                                                                                                                                                                                                                                                                                                                                                                                                                                                                                                                                                                                                                                                                           | Fr/Rr                                 |
| Power Windows - Auto Down (Driver Side)                                                                                                                                                                                                                                                                                                                                                                                                                                                                                                                                                                                                                                                                                                                                                                                                                 | <b>√</b>                              |
| Outside Mirrors Type                                                                                                                                                                                                                                                                                                                                                                                                                                                                                                                                                                                                                                                                                                                                                                                                                                    | Electrically<br>Adjustable            |
| Electrically-F oldable ORVM                                                                                                                                                                                                                                                                                                                                                                                                                                                                                                                                                                                                                                                                                                                                                                                                                             | <b>√</b>                              |
|                                                                                                                                                                                                                                                                                                                                                                                                                                                                                                                                                                                                                                                                                                                                                                                                                                                         |                                       |
| Steering-Mounted Audio Controls Steering-Mounted Voice Control                                                                                                                                                                                                                                                                                                                                                                                                                                                                                                                                                                                                                                                                                                                                                                                          | ✓<br>✓                                |
| Power-Steering                                                                                                                                                                                                                                                                                                                                                                                                                                                                                                                                                                                                                                                                                                                                                                                                                                          | · · · · · · · · · · · · · · · · · · · |
|                                                                                                                                                                                                                                                                                                                                                                                                                                                                                                                                                                                                                                                                                                                                                                                                                                                         | ✓                                     |
| CENTRAL CONSOLE & INSTRUMENT PANEL                                                                                                                                                                                                                                                                                                                                                                                                                                                                                                                                                                                                                                                                                                                                                                                                                      | ✓                                     |
| CENTRAL CONSOLE & INSTRUMENT PANEL Illumination Colour                                                                                                                                                                                                                                                                                                                                                                                                                                                                                                                                                                                                                                                                                                                                                                                                  | Reddish                               |
| Illumination Colour                                                                                                                                                                                                                                                                                                                                                                                                                                                                                                                                                                                                                                                                                                                                                                                                                                     | Reddish<br>Amber                      |
| Illumination Colour Tachometer                                                                                                                                                                                                                                                                                                                                                                                                                                                                                                                                                                                                                                                                                                                                                                                                                          | Reddish<br>Amber                      |
| Illumination Colour Tachometer Urethane Steering Wheel                                                                                                                                                                                                                                                                                                                                                                                                                                                                                                                                                                                                                                                                                                                                                                                                  | Reddish<br>Amber                      |
| Illumination Colour  Tachometer Urethane Steering Wheel Tilt Steering                                                                                                                                                                                                                                                                                                                                                                                                                                                                                                                                                                                                                                                                                                                                                                                   | Reddish Amber  ✓                      |
| Illumination Colour  Tachometer Urethane Steering Wheel Tilt Steering Accessory Socket                                                                                                                                                                                                                                                                                                                                                                                                                                                                                                                                                                                                                                                                                                                                                                  | Reddish Amber  ✓ ✓ ✓                  |
| Illumination Colour  Tachometer Urethane Steering Wheel Tilt Steering Accessory Socket Dial-Type Climate Control                                                                                                                                                                                                                                                                                                                                                                                                                                                                                                                                                                                                                                                                                                                                        | Reddish Amber                         |
| Illumination Colour  Tachometer Urethane Steering Wheel Tilt Steering Accessory Socket  Dial-T ype Climate Control Fuel Consumption (Instantaneous and avg.)                                                                                                                                                                                                                                                                                                                                                                                                                                                                                                                                                                                                                                                                                            | Reddish Amber                         |
| Illumination Colour  Tachometer Urethane Steering Wheel Tilt Steering Accessory Socket Dial-T ype Climate Control Fuel Consumption (Instantaneous and avg.) Distance to Empty                                                                                                                                                                                                                                                                                                                                                                                                                                                                                                                                                                                                                                                                           | Reddish Amber                         |
| Illumination Colour  Tachometer Urethane Steering Wheel Tilt Steering Accessory Socket  Dial-T ype Climate Control Fuel Consumption (Instantaneous and avg.) Distance to Empty Gear Position Indicator                                                                                                                                                                                                                                                                                                                                                                                                                                                                                                                                                                                                                                                  | Reddish Amber                         |
| Illumination Colour  Tachometer Urethane Steering Wheel Tilt Steering Accessory Socket  Dial-T ype Climate Control  Fuel Consumption (Instantaneous and avg.) Distance to Empty Gear Position Indicator Gear Shift Indicator Door Ajar Warning Lamp                                                                                                                                                                                                                                                                                                                                                                                                                                                                                                                                                                                                     | Reddish Amber                         |
| Illumination Colour  Tachometer Urethane Steering Wheel Tilt Steering Accessory Socket  Dial-T ype Climate Control Fuel Consumption (Instantaneous and avg.) Distance to Empty Gear Position Indicator Gear Shift Indicator Door Ajar Warning Lamp Headlamp Warning                                                                                                                                                                                                                                                                                                                                                                                                                                                                                                                                                                                     | Reddish Amber                         |
| Illumination Colour  Tachometer Urethane Steering Wheel Tilt Steering Accessory Socket Dial-T ype Climate Control Fuel Consumption (Instantaneous and avg.) Distance to Empty Gear Position Indicator Gear Shift Indicator Door Ajar Warning Lamp Headlamp Warning Low Fuel Warning                                                                                                                                                                                                                                                                                                                                                                                                                                                                                                                                                                     | Reddish Amber                         |
| Illumination Colour  Tachometer Urethane Steering Wheel Tilt Steering Accessory Socket Dial-T ype Climate Control Fuel Consumption (Instantaneous and avg.) Distance to Empty Gear Position Indicator Gear Shift Indicator Door Ajar Warning Lamp Headlamp Warning Low Fuel Warning Key off / Headlamp on Reminder                                                                                                                                                                                                                                                                                                                                                                                                                                                                                                                                      | Reddish Amber                         |
| Illumination Colour  Tachometer Urethane Steering Wheel Tilt Steering Accessory Socket Dial-T ype Climate Control Fuel Consumption (Instantaneous and avg.) Distance to Empty Gear Position Indicator Gear Shift Indicator Door Ajar Warning Lamp Headlamp Warning Low Fuel Warning Key off / Headlamp on Reminder SAFETY AND SECURITY                                                                                                                                                                                                                                                                                                                                                                                                                                                                                                                  | Reddish Amber                         |
| Illumination Colour  Tachometer Urethane Steering Wheel Tilt Steering Accessory Socket Dial-T ype Climate Control Fuel Consumption (Instantaneous and avg.) Distance to Empty Gear Position Indicator Gear Shift Indicator Door Ajar Warning Lamp Headlamp Warning Low Fuel Warning Key off / Headlamp on Reminder SAFETY AND SECURITY Driver Airbag ***                                                                                                                                                                                                                                                                                                                                                                                                                                                                                                | Reddish Amber                         |
| Illumination Colour  Tachometer Urethane Steering Wheel Tilt Steering Accessory Socket Dial-T ype Climate Control Fuel Consumption (Instantaneous and avg.) Distance to Empty Gear Position Indicator Gear Shift Indicator Door Ajar Warning Lamp Headlamp Warning Low Fuel Warning Key off / Headlamp on Reminder SAFETY AND SECURITY                                                                                                                                                                                                                                                                                                                                                                                                                                                                                                                  | Reddish Amber                         |
| Illumination Colour  Tachometer Urethane Steering Wheel Tilt Steering Accessory Socket  Dial-T ype Climate Control Fuel Consumption (Instantaneous and avg.) Distance to Empty Gear Position Indicator Gear Shift Indicator Door Ajar Warning Lamp Headlamp Warning Low Fuel Warning Key off / Headlamp on Reminder SAFETY AND SECURITY Driver Airbag ## Passenger Airbags ## Seat Belt Reminder with Buzzer (Front & Rear Seat) Seat Belt Pre-Tensioner & Force Limiters (Dr.+Co-Dr.)                                                                                                                                                                                                                                                                                                                                                                  | Reddish Amber                         |
| Illumination Colour  Tachometer  Urethane Steering Wheel  Tilt Steering  Accessory Socket  Dial-T ype Climate Control  Fuel Consumption (Instantaneous and avg.)  Distance to Empty  Gear Position Indicator  Gear Shift Indicator  Door Ajar Warning Lamp  Headlamp Warning  Low Fuel Warning  Key off / Headlamp on Reminder  SAFETY AND SECURITY  Driver Airbag **  Passenger Airbags **  Seat Belt Reminder with Buzzer (Front & Rear Seat)  Seat Belt Pre-Tensioner & Force Limiters (Dr.+Co-Dr.)  Seat Belt for all Seats^ **                                                                                                                                                                                                                                                                                                                     | Reddish Amber                         |
| Illumination Colour  Tachometer  Urethane Steering Wheel  Tilt Steering  Accessory Socket  Dial-T ype Climate Control  Fuel Consumption (Instantaneous and avg.)  Distance to Empty  Gear Position Indicator  Gear Shift Indicator  Door Ajar Warning Lamp  Headlamp Warning  Low Fuel Warning  Key off / Headlamp on Reminder  SAFETY AND SECURITY  Driver Airbag ##  Passenger Airbags ##  Seat Belt Reminder with Buzzer (Front & Rear Seat)  Seat Belt Pre-Tensioner & Force Limiters (Dr.+Co-Dr.)  Seat Belt for all Seats^ #  Hill Hold Assist                                                                                                                                                                                                                                                                                                    | Reddish Amber                         |
| Illumination Colour  Tachometer Urethane Steering Wheel Tilt Steering Accessory Socket  Dial-T ype Climate Control Fuel Consumption (Instantaneous and avg.) Distance to Empty Gear Position Indicator Gear Shift Indicator Door Ajar Warning Lamp Headlamp Warning Low Fuel Warning Key off / Headlamp on Reminder SAFETY AND SECURITY Driver Airbag ## Passenger Airbags ## Seat Belt Reminder with Buzzer (Front & Rear Seat) Seat Belt Pre-Tensioner & Force Limiters (Dr.+Co-Dr.) Seat Belt for all Seats^ # Hill Hold Assist Impact-Sensing A uto Door Unlock                                                                                                                                                                                                                                                                                     | Reddish Amber                         |
| Illumination Colour  Tachometer Urethane Steering Wheel Tilt Steering Accessory Socket Dial-T ype Climate Control Fuel Consumption (Instantaneous and avg.) Distance to Empty Gear Position Indicator Gear Shift Indicator Door Ajar Warning Lamp Headlamp Warning Low Fuel Warning Key off / Headlamp on Reminder  SAFETY AND SECURITY Driver Airbags ## Passenger Airbags ## Seat Belt Reminder with Buzzer (Front & Rear Seat) Seat Belt Fre-Tensioner & Force Limiters (Dr.+Co-Dr.) Seat Belt for all Seats^ # Hill Hold Assist Impact-Sensing A uto Door Unlock Pedestrian Protection                                                                                                                                                                                                                                                              | Reddish Amber                         |
| Illumination Colour  Tachometer Urethane Steering Wheel Tilt Steering Accessory Socket  Dial-T ype Climate Control Fuel Consumption (Instantaneous and avg.) Distance to Empty Gear Position Indicator Gear Shift Indicator Door Ajar Warning Lamp Headlamp Warning Low Fuel Warning Key off / Headlamp on Reminder SAFETY AND SECURITY Driver Airbag ## Passenger Airbags ## Seat Belt Reminder with Buzzer (Front & Rear Seat) Seat Belt Pre-Tensioner & Force Limiters (Dr.+Co-Dr.) Seat Belt for all Seats^ # Hill Hold Assist Impact-Sensing A uto Door Unlock                                                                                                                                                                                                                                                                                     | Reddish Amber                         |
| Illumination Colour  Tachometer Urethane Steering Wheel Tilt Steering Accessory Socket Dial-T ype Climate Control Fuel Consumption (Instantaneous and avg.) Distance to Empty Gear Position Indicator Gear Shift Indicator Door Ajar Warning Lamp Headlamp Warning Low Fuel Warning Key off / Headlamp on Reminder  SAFETY AND SECURITY Driver Airbag ## Passenger Airbags ## Seat Belt Reminder with Buzzer (Front & Rear Seat) Seat Belt Pre-Tensioner & Force Limiters (Dr.+Co-Dr.) Seat Belt for all Seats^ # Hill Hold Assist Impact-Sensing A uto Door Unlock Pedestrian Protection ABS with EBD Electronic Stability Program (ESP) Speed-Sensitiv e Auto Door Lock                                                                                                                                                                               | Reddish Amber                         |
| Illumination Colour  Tachometer Urethane Steering Wheel Tilt Steering Accessory Socket Dial-T ype Climate Control Fuel Consumption (Instantaneous and avg.) Distance to Empty Gear Position Indicator Gear Shift Indicator Door Ajar Warning Lamp Headlamp Warning Low Fuel Warning Key off / Headlamp on Reminder  SAFETY AND SECURITY Driver Airbag ## Passenger Airbags ## Seat Belt Reminder with Buzzer (Front & Rear Seat) Seat Belt for all Seats^ # Hill Hold Assist Impact-Sensing A uto Door Unlock Pedestrian Protection ABS with EBD Electronic Stability Program (ESP) Speed-Sensitiv e Auto Door Lock Headlight L eveling                                                                                                                                                                                                                 | Reddish Amber                         |
| Illumination Colour  Tachometer Urethane Steering Wheel Tilt Steering Accessory Socket Dial-T ype Climate Control Fuel Consumption (Instantaneous and avg.) Distance to Empty Gear Position Indicator Gear Shift Indicator Door Ajar Warning Lamp Headlamp Warning Low Fuel Warning Key off / Headlamp on Reminder SAFETY AND SECURITY Driver Airbag *** Passenger Airbags *** Seat Belt Reminder with Buzzer (Front & Rear Seat) Seat Belt Pre-Tensioner & Force Limiters (Dr.+Co-Dr.) Seat Belt for all Seats^ * Hill Hold Assist Impact-Sensing A uto Door Unlock Pedestrian Protection ABS with EBD Electronic Stability Program (ESP) Speed-Sensitiv e Auto Door Lock Headlight L eveling Rear Window Wiper & Washer                                                                                                                               | Reddish Amber                         |
| Illumination Colour  Tachometer Urethane Steering Wheel Tilt Steering Accessory Socket Dial-T ype Climate Control Fuel Consumption (Instantaneous and avg.) Distance to Empty Gear Position Indicator Gear Shift Indicator Door Ajar Warning Lamp Headlamp Warning Low Fuel Warning Key off / Headlamp on Reminder SAFETY AND SECURITY Driver Airbag *** Passenger Airbags *** Seat Belt Reminder with Buzzer (Front & Rear Seat) Seat Belt Pre-Tensioner & Force Limiters (Dr.+Co-Dr.) Seat Belt for all Seats^ * Hill Hold Assist Impact-Sensing A uto Door Unlock Pedestrian Protection ABS with EBD Electronic Stability Program (ESP) Speed-Sensitiv e Auto Door Lock Headlight L eveling Rear Window Wiper & Washer Front Ventilated Disc                                                                                                         | Reddish Amber                         |
| Illumination Colour  Tachometer Urethane Steering Wheel Tilt Steering Accessory Socket Dial-T ype Climate Control Fuel Consumption (Instantaneous and avg.) Distance to Empty Gear Position Indicator Gear Shift Indicator Door Ajar Warning Lamp Headlamp Warning Low Fuel Warning Key off / Headlamp on Reminder SAFETY AND SECURITY Driver Airbag ## Passenger Airbags ## Seat Belt Reminder with Buzzer (Front & Rear Seat) Seat Belt Pre-Tensioner & Force Limiters (Dr.+Co-Dr.) Seat Belt for all Seats^ # Hill Hold Assist Impact-Sensing A uto Door Unlock Pedestrian Protection ABS with EBD Electronic Stability Program (ESP) Speed-Sensitiv e Auto Door Lock Headlight L eveling Rear Window Wiper & Washer Front Ventilated Disc Immobilizer                                                                                               | Reddish Amber                         |
| Illumination Colour  Tachometer Urethane Steering Wheel Tilt Steering Accessory Socket Dial-T ype Climate Control Fuel Consumption (Instantaneous and avg.) Distance to Empty Gear Position Indicator Gear Shift Indicator Door Ajar Warning Lamp Headlamp Warning Low Fuel Warning Key off / Headlamp on Reminder SAFETY AND SECURITY Driver Airbag *** Passenger Airbags *** Seat Belt Reminder with Buzzer (Front & Rear Seat) Seat Belt Pre-Tensioner & Force Limiters (Dr.+Co-Dr.) Seat Belt for all Seats^ ** Hill Hold Assist Impact-Sensing A uto Door Unlock Pedestrian Protection ABS with EBD Electronic Stability Program (ESP) Speed-Sensitiv e Auto Door Lock Headlight L eveling Rear Window Wiper & Washer Front Ventilated Disc Immobilizer Child-Pr oof Rear Door Locks                                                               | Reddish Amber                         |
| Illumination Colour  Tachometer Urethane Steering Wheel Tilt Steering Accessory Socket  Dial-T ype Climate Control  Fuel Consumption (Instantaneous and avg.) Distance to Empty Gear Position Indicator Gear Shift Indicator Door Ajar Warning Lamp Headlamp Warning Low Fuel Warning Key off / Headlamp on Reminder  SAFETY AND SECURITY Driver Airbag ** Passenger Airbags ** Seat Belt Reminder with Buzzer (Front & Rear Seat) Seat Belt Fre-Tensioner & Force Limiters (Dr.+Co-Dr.) Seat Belt for all Seats^ * Hill Hold Assist Impact-Sensing A uto Door Unlock Pedestrian Protection ABS with EBD Electronic Stability Program (ESP) Speed-Sensitiv e Auto Door Lock Headlight L eveling Rear Window Wiper & Washer Front Ventilated Disc Immobilizer Child-Pr oof Rear Door Locks Rear Defogger Speed Alert System^                             | Reddish Amber                         |
| Illumination Colour  Tachometer Urethane Steering Wheel Tilt Steering Accessory Socket Dial-T ype Climate Control Fuel Consumption (Instantaneous and avg.) Distance to Empty Gear Position Indicator Gear Shift Indicator Door Ajar Warning Lamp Headlamp Warning Low Fuel Warning Key off / Headlamp on Reminder SAFETY AND SECURITY Driver Airbag ** Passenger Airbags ** Seat Belt Reminder with Buzzer (Front & Rear Seat) Seat Belt Fre-Tensioner & Force Limiters (Dr.+Co-Dr.) Seat Belt for all Seats^ * Hill Hold Assist Impact-Sensing A uto Door Unlock Pedestrian Protection ABS with EBD Electronic Stability Program (ESP) Speed-Sensitiv e Auto Door Lock Headlight L eveling Rear Window Wiper & Washer Front Ventilated Disc Immobilizer Child-Pr oof Rear Door Locks Rear Defogger Speed Alert System^ Reverse Parking Assist Sensors | Reddish Amber                         |
| Illumination Colour  Tachometer Urethane Steering Wheel Tilt Steering Accessory Socket  Dial-T ype Climate Control  Fuel Consumption (Instantaneous and avg.) Distance to Empty Gear Position Indicator Gear Shift Indicator Door Ajar Warning Lamp Headlamp Warning Low Fuel Warning Key off / Headlamp on Reminder  SAFETY AND SECURITY Driver Airbag ** Passenger Airbags ** Seat Belt Reminder with Buzzer (Front & Rear Seat) Seat Belt Fre-Tensioner & Force Limiters (Dr.+Co-Dr.) Seat Belt for all Seats^ * Hill Hold Assist Impact-Sensing A uto Door Unlock Pedestrian Protection ABS with EBD Electronic Stability Program (ESP) Speed-Sensitiv e Auto Door Lock Headlight L eveling Rear Window Wiper & Washer Front Ventilated Disc Immobilizer Child-Pr oof Rear Door Locks Rear Defogger Speed Alert System^                             | Reddish Amber                         |