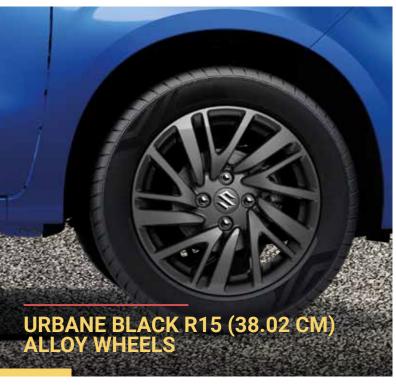

| FEATURE LIST Variants                                                                                                                                                                                                                                                                                                                                                                                                                                                                                                                                                                                                                                                                                                                                                                                                                                   | ZXi+AGS                               |
|---------------------------------------------------------------------------------------------------------------------------------------------------------------------------------------------------------------------------------------------------------------------------------------------------------------------------------------------------------------------------------------------------------------------------------------------------------------------------------------------------------------------------------------------------------------------------------------------------------------------------------------------------------------------------------------------------------------------------------------------------------------------------------------------------------------------------------------------------------|---------------------------------------|
| EXTERIORS                                                                                                                                                                                                                                                                                                                                                                                                                                                                                                                                                                                                                                                                                                                                                                                                                                               | LATINGS                               |
| ORVM with Turn Indicators                                                                                                                                                                                                                                                                                                                                                                                                                                                                                                                                                                                                                                                                                                                                                                                                                               | ✓                                     |
| Front Fog Lamps                                                                                                                                                                                                                                                                                                                                                                                                                                                                                                                                                                                                                                                                                                                                                                                                                                         |                                       |
| Body-Colour ed Bumper                                                                                                                                                                                                                                                                                                                                                                                                                                                                                                                                                                                                                                                                                                                                                                                                                                   | <b>√</b>                              |
| Body-Colour ed ORVMs                                                                                                                                                                                                                                                                                                                                                                                                                                                                                                                                                                                                                                                                                                                                                                                                                                    | √                                     |
| Body-Colour ed Outside Door Handles Chrome accent on front grille                                                                                                                                                                                                                                                                                                                                                                                                                                                                                                                                                                                                                                                                                                                                                                                       | ✓<br>✓                                |
| B Pillar Black Out Tape                                                                                                                                                                                                                                                                                                                                                                                                                                                                                                                                                                                                                                                                                                                                                                                                                                 | · · · · · · · · · · · · · · · · · · · |
| •                                                                                                                                                                                                                                                                                                                                                                                                                                                                                                                                                                                                                                                                                                                                                                                                                                                       |                                       |
| Full Wheel C overs                                                                                                                                                                                                                                                                                                                                                                                                                                                                                                                                                                                                                                                                                                                                                                                                                                      | X                                     |
| Alloy Wheels R15 (38.02 cm)                                                                                                                                                                                                                                                                                                                                                                                                                                                                                                                                                                                                                                                                                                                                                                                                                             | ✓                                     |
| INTERIORS  Co. Dr. Vanity Missay in Sun Vicas                                                                                                                                                                                                                                                                                                                                                                                                                                                                                                                                                                                                                                                                                                                                                                                                           | <u> </u>                              |
| Co-Dr V anity Mirror in Sun Visor Dr. Side Sunvisor with ticket holder                                                                                                                                                                                                                                                                                                                                                                                                                                                                                                                                                                                                                                                                                                                                                                                  | v<br>√                                |
| Day Night IRVM                                                                                                                                                                                                                                                                                                                                                                                                                                                                                                                                                                                                                                                                                                                                                                                                                                          | · · · · · · · · · · · · · · · · · · · |
| Front Cabin Lamp (3 Positions)                                                                                                                                                                                                                                                                                                                                                                                                                                                                                                                                                                                                                                                                                                                                                                                                                          | ✓                                     |
| Bottle Holder                                                                                                                                                                                                                                                                                                                                                                                                                                                                                                                                                                                                                                                                                                                                                                                                                                           | 6                                     |
| Driver Seat Height Adjuster                                                                                                                                                                                                                                                                                                                                                                                                                                                                                                                                                                                                                                                                                                                                                                                                                             | <b>√</b>                              |
| Front Seat Back Pockets (Passenger Side)                                                                                                                                                                                                                                                                                                                                                                                                                                                                                                                                                                                                                                                                                                                                                                                                                | <b>√</b>                              |
| Rear Seat (60:40 split) Front and Rear Headrest                                                                                                                                                                                                                                                                                                                                                                                                                                                                                                                                                                                                                                                                                                                                                                                                         | Intograted                            |
| Rear Parcel Shelf                                                                                                                                                                                                                                                                                                                                                                                                                                                                                                                                                                                                                                                                                                                                                                                                                                       | Integrated   ✓                        |
| COMFORT AND CONVENIENCE                                                                                                                                                                                                                                                                                                                                                                                                                                                                                                                                                                                                                                                                                                                                                                                                                                 | !                                     |
| Air Conditioner (Manual)                                                                                                                                                                                                                                                                                                                                                                                                                                                                                                                                                                                                                                                                                                                                                                                                                                | <b>√</b>                              |
| Pollen Filter                                                                                                                                                                                                                                                                                                                                                                                                                                                                                                                                                                                                                                                                                                                                                                                                                                           | √                                     |
| Engine Push Start/Stop with Smart Key                                                                                                                                                                                                                                                                                                                                                                                                                                                                                                                                                                                                                                                                                                                                                                                                                   | <b>√</b>                              |
| Smartplay Studio System with Smartphone Navigation and                                                                                                                                                                                                                                                                                                                                                                                                                                                                                                                                                                                                                                                                                                                                                                                                  | ✓                                     |
| Voice Command (Android Auto and Apple CarPlay enabled) Smart Play Dock - USB, FM, AUX, BT                                                                                                                                                                                                                                                                                                                                                                                                                                                                                                                                                                                                                                                                                                                                                               | X                                     |
| No. of Speakers                                                                                                                                                                                                                                                                                                                                                                                                                                                                                                                                                                                                                                                                                                                                                                                                                                         | X 4                                   |
| Remote Keyless Entry                                                                                                                                                                                                                                                                                                                                                                                                                                                                                                                                                                                                                                                                                                                                                                                                                                    | <u> </u>                              |
| Security System                                                                                                                                                                                                                                                                                                                                                                                                                                                                                                                                                                                                                                                                                                                                                                                                                                         | <b>√</b>                              |
| Central Door Lock (5 Doors)                                                                                                                                                                                                                                                                                                                                                                                                                                                                                                                                                                                                                                                                                                                                                                                                                             | √                                     |
| Power Windows                                                                                                                                                                                                                                                                                                                                                                                                                                                                                                                                                                                                                                                                                                                                                                                                                                           | Fr/Rr                                 |
| Power Windows - Auto Down (Driver Side)                                                                                                                                                                                                                                                                                                                                                                                                                                                                                                                                                                                                                                                                                                                                                                                                                 | <b>√</b>                              |
| Outside Mirrors Type                                                                                                                                                                                                                                                                                                                                                                                                                                                                                                                                                                                                                                                                                                                                                                                                                                    | Electrically<br>Adjustable            |
| Electrically-F oldable ORVM                                                                                                                                                                                                                                                                                                                                                                                                                                                                                                                                                                                                                                                                                                                                                                                                                             | <b>√</b>                              |
|                                                                                                                                                                                                                                                                                                                                                                                                                                                                                                                                                                                                                                                                                                                                                                                                                                                         |                                       |
| Steering-Mounted Audio Controls Steering-Mounted Voice Control                                                                                                                                                                                                                                                                                                                                                                                                                                                                                                                                                                                                                                                                                                                                                                                          | ✓<br>✓                                |
| Power-Steering                                                                                                                                                                                                                                                                                                                                                                                                                                                                                                                                                                                                                                                                                                                                                                                                                                          | · · · · · · · · · · · · · · · · · · · |
|                                                                                                                                                                                                                                                                                                                                                                                                                                                                                                                                                                                                                                                                                                                                                                                                                                                         | ✓                                     |
| CENTRAL CONSOLE & INSTRUMENT PANEL                                                                                                                                                                                                                                                                                                                                                                                                                                                                                                                                                                                                                                                                                                                                                                                                                      | ✓                                     |
| CENTRAL CONSOLE & INSTRUMENT PANEL Illumination Colour                                                                                                                                                                                                                                                                                                                                                                                                                                                                                                                                                                                                                                                                                                                                                                                                  | Reddish                               |
| Illumination Colour                                                                                                                                                                                                                                                                                                                                                                                                                                                                                                                                                                                                                                                                                                                                                                                                                                     | Reddish<br>Amber                      |
| Illumination Colour Tachometer                                                                                                                                                                                                                                                                                                                                                                                                                                                                                                                                                                                                                                                                                                                                                                                                                          | Reddish<br>Amber                      |
| Illumination Colour Tachometer Urethane Steering Wheel                                                                                                                                                                                                                                                                                                                                                                                                                                                                                                                                                                                                                                                                                                                                                                                                  | Reddish<br>Amber                      |
| Illumination Colour  Tachometer Urethane Steering Wheel Tilt Steering                                                                                                                                                                                                                                                                                                                                                                                                                                                                                                                                                                                                                                                                                                                                                                                   | Reddish Amber  ✓                      |
| Illumination Colour  Tachometer Urethane Steering Wheel Tilt Steering Accessory Socket                                                                                                                                                                                                                                                                                                                                                                                                                                                                                                                                                                                                                                                                                                                                                                  | Reddish Amber  ✓ ✓ ✓                  |
| Illumination Colour  Tachometer Urethane Steering Wheel Tilt Steering Accessory Socket Dial-Type Climate Control                                                                                                                                                                                                                                                                                                                                                                                                                                                                                                                                                                                                                                                                                                                                        | Reddish Amber                         |
| Illumination Colour  Tachometer Urethane Steering Wheel Tilt Steering Accessory Socket  Dial-T ype Climate Control Fuel Consumption (Instantaneous and avg.)                                                                                                                                                                                                                                                                                                                                                                                                                                                                                                                                                                                                                                                                                            | Reddish Amber                         |
| Illumination Colour  Tachometer Urethane Steering Wheel Tilt Steering Accessory Socket Dial-T ype Climate Control Fuel Consumption (Instantaneous and avg.) Distance to Empty                                                                                                                                                                                                                                                                                                                                                                                                                                                                                                                                                                                                                                                                           | Reddish Amber                         |
| Illumination Colour  Tachometer Urethane Steering Wheel Tilt Steering Accessory Socket  Dial-T ype Climate Control Fuel Consumption (Instantaneous and avg.) Distance to Empty Gear Position Indicator                                                                                                                                                                                                                                                                                                                                                                                                                                                                                                                                                                                                                                                  | Reddish Amber                         |
| Illumination Colour  Tachometer Urethane Steering Wheel Tilt Steering Accessory Socket  Dial-T ype Climate Control  Fuel Consumption (Instantaneous and avg.) Distance to Empty Gear Position Indicator Gear Shift Indicator Door Ajar Warning Lamp                                                                                                                                                                                                                                                                                                                                                                                                                                                                                                                                                                                                     | Reddish Amber                         |
| Illumination Colour  Tachometer Urethane Steering Wheel Tilt Steering Accessory Socket  Dial-T ype Climate Control Fuel Consumption (Instantaneous and avg.) Distance to Empty Gear Position Indicator Gear Shift Indicator Door Ajar Warning Lamp Headlamp Warning                                                                                                                                                                                                                                                                                                                                                                                                                                                                                                                                                                                     | Reddish Amber                         |
| Illumination Colour  Tachometer Urethane Steering Wheel Tilt Steering Accessory Socket Dial-T ype Climate Control Fuel Consumption (Instantaneous and avg.) Distance to Empty Gear Position Indicator Gear Shift Indicator Door Ajar Warning Lamp Headlamp Warning Low Fuel Warning                                                                                                                                                                                                                                                                                                                                                                                                                                                                                                                                                                     | Reddish Amber                         |
| Illumination Colour  Tachometer Urethane Steering Wheel Tilt Steering Accessory Socket Dial-T ype Climate Control Fuel Consumption (Instantaneous and avg.) Distance to Empty Gear Position Indicator Gear Shift Indicator Door Ajar Warning Lamp Headlamp Warning Low Fuel Warning Key off / Headlamp on Reminder                                                                                                                                                                                                                                                                                                                                                                                                                                                                                                                                      | Reddish Amber                         |
| Illumination Colour  Tachometer Urethane Steering Wheel Tilt Steering Accessory Socket Dial-T ype Climate Control Fuel Consumption (Instantaneous and avg.) Distance to Empty Gear Position Indicator Gear Shift Indicator Door Ajar Warning Lamp Headlamp Warning Low Fuel Warning Key off / Headlamp on Reminder SAFETY AND SECURITY                                                                                                                                                                                                                                                                                                                                                                                                                                                                                                                  | Reddish Amber                         |
| Illumination Colour  Tachometer Urethane Steering Wheel Tilt Steering Accessory Socket Dial-T ype Climate Control Fuel Consumption (Instantaneous and avg.) Distance to Empty Gear Position Indicator Gear Shift Indicator Door Ajar Warning Lamp Headlamp Warning Low Fuel Warning Key off / Headlamp on Reminder SAFETY AND SECURITY Driver Airbag ***                                                                                                                                                                                                                                                                                                                                                                                                                                                                                                | Reddish Amber                         |
| Illumination Colour  Tachometer Urethane Steering Wheel Tilt Steering Accessory Socket Dial-T ype Climate Control Fuel Consumption (Instantaneous and avg.) Distance to Empty Gear Position Indicator Gear Shift Indicator Door Ajar Warning Lamp Headlamp Warning Low Fuel Warning Key off / Headlamp on Reminder SAFETY AND SECURITY                                                                                                                                                                                                                                                                                                                                                                                                                                                                                                                  | Reddish Amber                         |
| Illumination Colour  Tachometer Urethane Steering Wheel Tilt Steering Accessory Socket  Dial-T ype Climate Control Fuel Consumption (Instantaneous and avg.) Distance to Empty Gear Position Indicator Gear Shift Indicator Door Ajar Warning Lamp Headlamp Warning Low Fuel Warning Key off / Headlamp on Reminder SAFETY AND SECURITY Driver Airbag ## Passenger Airbags ## Seat Belt Reminder with Buzzer (Front & Rear Seat) Seat Belt Pre-Tensioner & Force Limiters (Dr.+Co-Dr.)                                                                                                                                                                                                                                                                                                                                                                  | Reddish Amber                         |
| Illumination Colour  Tachometer  Urethane Steering Wheel  Tilt Steering  Accessory Socket  Dial-T ype Climate Control  Fuel Consumption (Instantaneous and avg.)  Distance to Empty  Gear Position Indicator  Gear Shift Indicator  Door Ajar Warning Lamp  Headlamp Warning  Low Fuel Warning  Key off / Headlamp on Reminder  SAFETY AND SECURITY  Driver Airbag **  Passenger Airbags **  Seat Belt Reminder with Buzzer (Front & Rear Seat)  Seat Belt Pre-Tensioner & Force Limiters (Dr.+Co-Dr.)  Seat Belt for all Seats^ **                                                                                                                                                                                                                                                                                                                     | Reddish Amber                         |
| Illumination Colour  Tachometer  Urethane Steering Wheel  Tilt Steering  Accessory Socket  Dial-T ype Climate Control  Fuel Consumption (Instantaneous and avg.)  Distance to Empty  Gear Position Indicator  Gear Shift Indicator  Door Ajar Warning Lamp  Headlamp Warning  Low Fuel Warning  Key off / Headlamp on Reminder  SAFETY AND SECURITY  Driver Airbag ##  Passenger Airbags ##  Seat Belt Reminder with Buzzer (Front & Rear Seat)  Seat Belt Pre-Tensioner & Force Limiters (Dr.+Co-Dr.)  Seat Belt for all Seats^ #  Hill Hold Assist                                                                                                                                                                                                                                                                                                    | Reddish Amber                         |
| Illumination Colour  Tachometer Urethane Steering Wheel Tilt Steering Accessory Socket  Dial-T ype Climate Control Fuel Consumption (Instantaneous and avg.) Distance to Empty Gear Position Indicator Gear Shift Indicator Door Ajar Warning Lamp Headlamp Warning Low Fuel Warning Key off / Headlamp on Reminder SAFETY AND SECURITY Driver Airbag ## Passenger Airbags ## Seat Belt Reminder with Buzzer (Front & Rear Seat) Seat Belt Pre-Tensioner & Force Limiters (Dr.+Co-Dr.) Seat Belt for all Seats^ # Hill Hold Assist Impact-Sensing A uto Door Unlock                                                                                                                                                                                                                                                                                     | Reddish Amber                         |
| Illumination Colour  Tachometer Urethane Steering Wheel Tilt Steering Accessory Socket Dial-T ype Climate Control Fuel Consumption (Instantaneous and avg.) Distance to Empty Gear Position Indicator Gear Shift Indicator Door Ajar Warning Lamp Headlamp Warning Low Fuel Warning Key off / Headlamp on Reminder  SAFETY AND SECURITY Driver Airbags ## Passenger Airbags ## Seat Belt Reminder with Buzzer (Front & Rear Seat) Seat Belt Fre-Tensioner & Force Limiters (Dr.+Co-Dr.) Seat Belt for all Seats^ # Hill Hold Assist Impact-Sensing A uto Door Unlock Pedestrian Protection                                                                                                                                                                                                                                                              | Reddish Amber                         |
| Illumination Colour  Tachometer Urethane Steering Wheel Tilt Steering Accessory Socket  Dial-T ype Climate Control Fuel Consumption (Instantaneous and avg.) Distance to Empty Gear Position Indicator Gear Shift Indicator Door Ajar Warning Lamp Headlamp Warning Low Fuel Warning Key off / Headlamp on Reminder SAFETY AND SECURITY Driver Airbag ## Passenger Airbags ## Seat Belt Reminder with Buzzer (Front & Rear Seat) Seat Belt Pre-Tensioner & Force Limiters (Dr.+Co-Dr.) Seat Belt for all Seats^ # Hill Hold Assist Impact-Sensing A uto Door Unlock                                                                                                                                                                                                                                                                                     | Reddish Amber                         |
| Illumination Colour  Tachometer Urethane Steering Wheel Tilt Steering Accessory Socket Dial-T ype Climate Control Fuel Consumption (Instantaneous and avg.) Distance to Empty Gear Position Indicator Gear Shift Indicator Door Ajar Warning Lamp Headlamp Warning Low Fuel Warning Key off / Headlamp on Reminder  SAFETY AND SECURITY Driver Airbag ## Passenger Airbags ## Seat Belt Reminder with Buzzer (Front & Rear Seat) Seat Belt Pre-Tensioner & Force Limiters (Dr.+Co-Dr.) Seat Belt for all Seats^ # Hill Hold Assist Impact-Sensing A uto Door Unlock Pedestrian Protection ABS with EBD Electronic Stability Program (ESP) Speed-Sensitiv e Auto Door Lock                                                                                                                                                                               | Reddish Amber                         |
| Illumination Colour  Tachometer Urethane Steering Wheel Tilt Steering Accessory Socket Dial-T ype Climate Control Fuel Consumption (Instantaneous and avg.) Distance to Empty Gear Position Indicator Gear Shift Indicator Door Ajar Warning Lamp Headlamp Warning Low Fuel Warning Key off / Headlamp on Reminder  SAFETY AND SECURITY Driver Airbag ## Passenger Airbags ## Seat Belt Reminder with Buzzer (Front & Rear Seat) Seat Belt for all Seats^ # Hill Hold Assist Impact-Sensing A uto Door Unlock Pedestrian Protection ABS with EBD Electronic Stability Program (ESP) Speed-Sensitiv e Auto Door Lock Headlight L eveling                                                                                                                                                                                                                 | Reddish Amber                         |
| Illumination Colour  Tachometer Urethane Steering Wheel Tilt Steering Accessory Socket Dial-T ype Climate Control Fuel Consumption (Instantaneous and avg.) Distance to Empty Gear Position Indicator Gear Shift Indicator Door Ajar Warning Lamp Headlamp Warning Low Fuel Warning Key off / Headlamp on Reminder SAFETY AND SECURITY Driver Airbag *** Passenger Airbags *** Seat Belt Reminder with Buzzer (Front & Rear Seat) Seat Belt Pre-Tensioner & Force Limiters (Dr.+Co-Dr.) Seat Belt for all Seats^ * Hill Hold Assist Impact-Sensing A uto Door Unlock Pedestrian Protection ABS with EBD Electronic Stability Program (ESP) Speed-Sensitiv e Auto Door Lock Headlight L eveling Rear Window Wiper & Washer                                                                                                                               | Reddish Amber                         |
| Illumination Colour  Tachometer Urethane Steering Wheel Tilt Steering Accessory Socket Dial-T ype Climate Control Fuel Consumption (Instantaneous and avg.) Distance to Empty Gear Position Indicator Gear Shift Indicator Door Ajar Warning Lamp Headlamp Warning Low Fuel Warning Key off / Headlamp on Reminder SAFETY AND SECURITY Driver Airbag *** Passenger Airbags *** Seat Belt Reminder with Buzzer (Front & Rear Seat) Seat Belt Pre-Tensioner & Force Limiters (Dr.+Co-Dr.) Seat Belt for all Seats^ * Hill Hold Assist Impact-Sensing A uto Door Unlock Pedestrian Protection ABS with EBD Electronic Stability Program (ESP) Speed-Sensitiv e Auto Door Lock Headlight L eveling Rear Window Wiper & Washer Front Ventilated Disc                                                                                                         | Reddish Amber                         |
| Illumination Colour  Tachometer Urethane Steering Wheel Tilt Steering Accessory Socket Dial-T ype Climate Control Fuel Consumption (Instantaneous and avg.) Distance to Empty Gear Position Indicator Gear Shift Indicator Door Ajar Warning Lamp Headlamp Warning Low Fuel Warning Key off / Headlamp on Reminder SAFETY AND SECURITY Driver Airbag ## Passenger Airbags ## Seat Belt Reminder with Buzzer (Front & Rear Seat) Seat Belt Pre-Tensioner & Force Limiters (Dr.+Co-Dr.) Seat Belt for all Seats^ # Hill Hold Assist Impact-Sensing A uto Door Unlock Pedestrian Protection ABS with EBD Electronic Stability Program (ESP) Speed-Sensitiv e Auto Door Lock Headlight L eveling Rear Window Wiper & Washer Front Ventilated Disc Immobilizer                                                                                               | Reddish Amber                         |
| Illumination Colour  Tachometer Urethane Steering Wheel Tilt Steering Accessory Socket Dial-T ype Climate Control Fuel Consumption (Instantaneous and avg.) Distance to Empty Gear Position Indicator Gear Shift Indicator Door Ajar Warning Lamp Headlamp Warning Low Fuel Warning Key off / Headlamp on Reminder SAFETY AND SECURITY Driver Airbag *** Passenger Airbags *** Seat Belt Reminder with Buzzer (Front & Rear Seat) Seat Belt Pre-Tensioner & Force Limiters (Dr.+Co-Dr.) Seat Belt for all Seats^ ** Hill Hold Assist Impact-Sensing A uto Door Unlock Pedestrian Protection ABS with EBD Electronic Stability Program (ESP) Speed-Sensitiv e Auto Door Lock Headlight L eveling Rear Window Wiper & Washer Front Ventilated Disc Immobilizer Child-Pr oof Rear Door Locks                                                               | Reddish Amber                         |
| Illumination Colour  Tachometer Urethane Steering Wheel Tilt Steering Accessory Socket  Dial-T ype Climate Control  Fuel Consumption (Instantaneous and avg.) Distance to Empty Gear Position Indicator Gear Shift Indicator Door Ajar Warning Lamp Headlamp Warning Low Fuel Warning Key off / Headlamp on Reminder  SAFETY AND SECURITY Driver Airbag ** Passenger Airbags ** Seat Belt Reminder with Buzzer (Front & Rear Seat) Seat Belt Fre-Tensioner & Force Limiters (Dr.+Co-Dr.) Seat Belt for all Seats^ * Hill Hold Assist Impact-Sensing A uto Door Unlock Pedestrian Protection ABS with EBD Electronic Stability Program (ESP) Speed-Sensitiv e Auto Door Lock Headlight L eveling Rear Window Wiper & Washer Front Ventilated Disc Immobilizer Child-Pr oof Rear Door Locks Rear Defogger Speed Alert System^                             | Reddish Amber                         |
| Illumination Colour  Tachometer Urethane Steering Wheel Tilt Steering Accessory Socket Dial-T ype Climate Control Fuel Consumption (Instantaneous and avg.) Distance to Empty Gear Position Indicator Gear Shift Indicator Door Ajar Warning Lamp Headlamp Warning Low Fuel Warning Key off / Headlamp on Reminder SAFETY AND SECURITY Driver Airbag ** Passenger Airbags ** Seat Belt Reminder with Buzzer (Front & Rear Seat) Seat Belt Fre-Tensioner & Force Limiters (Dr.+Co-Dr.) Seat Belt for all Seats^ * Hill Hold Assist Impact-Sensing A uto Door Unlock Pedestrian Protection ABS with EBD Electronic Stability Program (ESP) Speed-Sensitiv e Auto Door Lock Headlight L eveling Rear Window Wiper & Washer Front Ventilated Disc Immobilizer Child-Pr oof Rear Door Locks Rear Defogger Speed Alert System^ Reverse Parking Assist Sensors | Reddish Amber                         |
| Illumination Colour  Tachometer Urethane Steering Wheel Tilt Steering Accessory Socket  Dial-T ype Climate Control  Fuel Consumption (Instantaneous and avg.) Distance to Empty Gear Position Indicator Gear Shift Indicator Door Ajar Warning Lamp Headlamp Warning Low Fuel Warning Key off / Headlamp on Reminder  SAFETY AND SECURITY Driver Airbag ** Passenger Airbags ** Seat Belt Reminder with Buzzer (Front & Rear Seat) Seat Belt Fre-Tensioner & Force Limiters (Dr.+Co-Dr.) Seat Belt for all Seats^ * Hill Hold Assist Impact-Sensing A uto Door Unlock Pedestrian Protection ABS with EBD Electronic Stability Program (ESP) Speed-Sensitiv e Auto Door Lock Headlight L eveling Rear Window Wiper & Washer Front Ventilated Disc Immobilizer Child-Pr oof Rear Door Locks Rear Defogger Speed Alert System^                             | Reddish Amber                         |