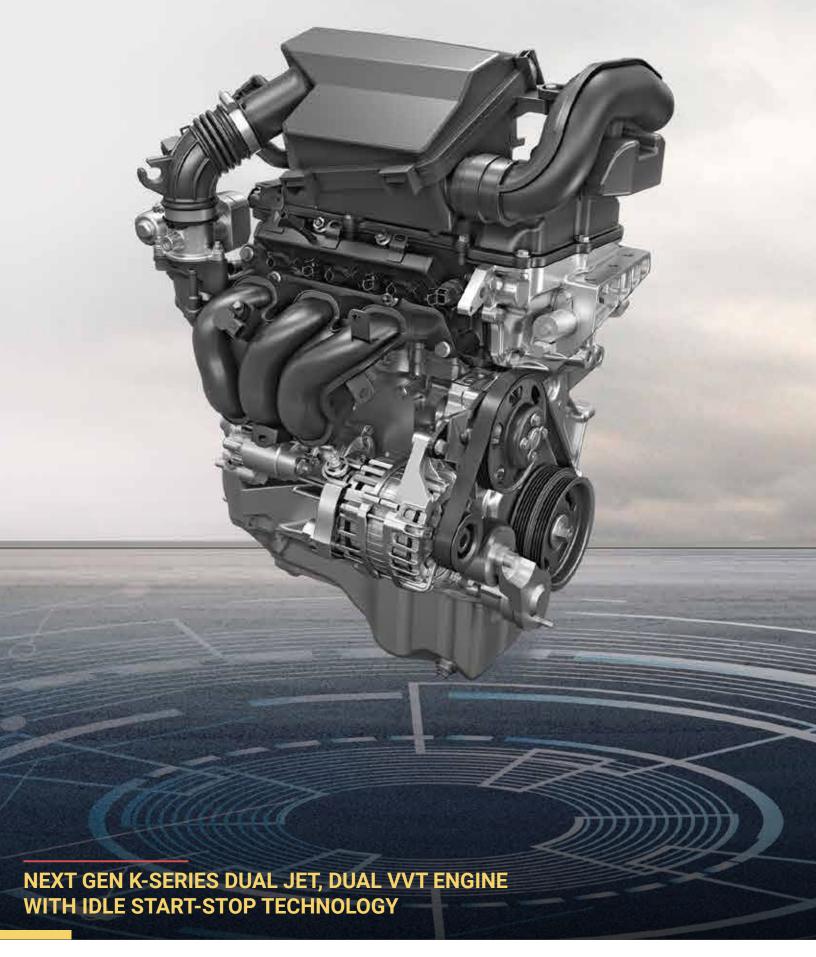

#### SPIRITED AND ENERGISED.

The Next Gen K10C Engine is the perfect reflection of your spirit, providing a lively and invigorated drive while ensuring India's best fuel-efficiency so you can drive your style anywhere you want. Also available with S-CNG technology, the Celerio brings you a safer, high-performing engine that gives you a dynamic driving experience and greater savings.