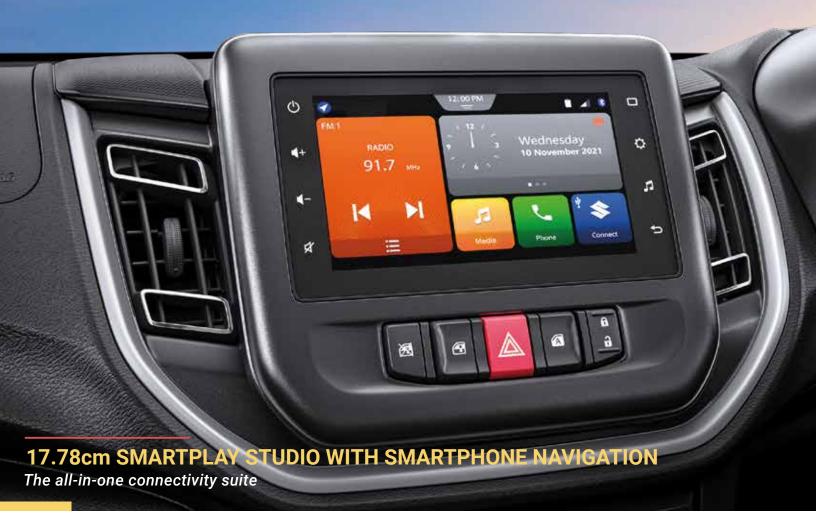

### **CONNECTED AND READY.**

The modern age is all about staying connected with the ones you love, and the Celerio makes this effortless. The large 17.78cm Smartplay Studio screen comes with Smartphone Navigation so that you're always connected on the go.