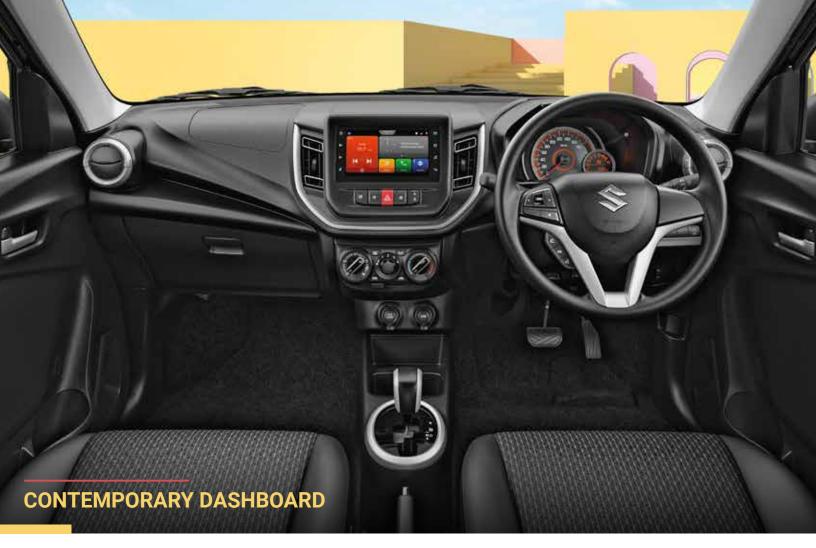

### SPACE FOR ALL YOUR STYLE.

Step inside the Celerio, and you step into a sleek world filled with the best of technology and comfort. Featuring a new age Smartplay Infotainment System and Engine Push Start-Stop technology, these modern and trendy interiors are designed so you never run out of space for your style.

### **CONNECTED AND READY.**

The modern age is all about staying connected with the ones you love, and the Celerio makes this effortless. The large 17.78cm Smartplay Studio screen comes with Smartphone Navigation so that you're always connected on the go.