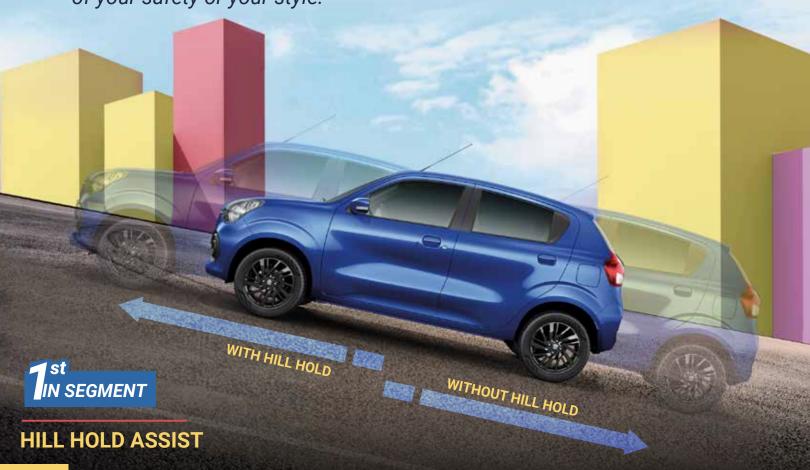

## **UNCOMPROMISED SAFETY.**

12+ safety features in the Celerio ensure that nothing comes in the way of your safety or your style.

The Heartect platform adds to the safety of the Celerio by providing a rigid structure for the effective absorption and dispersion of impact force.

| FEATURE LIST Variants                                                                                                                                                                                                                                                                                                                                                                                                                                                                                                                                                                                                                                                                                                                                                                                                                                   | ZXi+AGS                               |
|---------------------------------------------------------------------------------------------------------------------------------------------------------------------------------------------------------------------------------------------------------------------------------------------------------------------------------------------------------------------------------------------------------------------------------------------------------------------------------------------------------------------------------------------------------------------------------------------------------------------------------------------------------------------------------------------------------------------------------------------------------------------------------------------------------------------------------------------------------|---------------------------------------|
| EXTERIORS                                                                                                                                                                                                                                                                                                                                                                                                                                                                                                                                                                                                                                                                                                                                                                                                                                               | LATINGS                               |
| ORVM with Turn Indicators                                                                                                                                                                                                                                                                                                                                                                                                                                                                                                                                                                                                                                                                                                                                                                                                                               | ✓                                     |
| Front Fog Lamps                                                                                                                                                                                                                                                                                                                                                                                                                                                                                                                                                                                                                                                                                                                                                                                                                                         |                                       |
| Body-Colour ed Bumper                                                                                                                                                                                                                                                                                                                                                                                                                                                                                                                                                                                                                                                                                                                                                                                                                                   | <b>√</b>                              |
| Body-Colour ed ORVMs                                                                                                                                                                                                                                                                                                                                                                                                                                                                                                                                                                                                                                                                                                                                                                                                                                    | √                                     |
| Body-Colour ed Outside Door Handles Chrome accent on front grille                                                                                                                                                                                                                                                                                                                                                                                                                                                                                                                                                                                                                                                                                                                                                                                       | ✓<br>✓                                |
| B Pillar Black Out Tape                                                                                                                                                                                                                                                                                                                                                                                                                                                                                                                                                                                                                                                                                                                                                                                                                                 | · · · · · · · · · · · · · · · · · · · |
| •                                                                                                                                                                                                                                                                                                                                                                                                                                                                                                                                                                                                                                                                                                                                                                                                                                                       |                                       |
| Full Wheel C overs                                                                                                                                                                                                                                                                                                                                                                                                                                                                                                                                                                                                                                                                                                                                                                                                                                      | X                                     |
| Alloy Wheels R15 (38.02 cm)                                                                                                                                                                                                                                                                                                                                                                                                                                                                                                                                                                                                                                                                                                                                                                                                                             | ✓                                     |
| INTERIORS  Co. Dr. Vanity Missay in Sun Vicas                                                                                                                                                                                                                                                                                                                                                                                                                                                                                                                                                                                                                                                                                                                                                                                                           | <u> </u>                              |
| Co-Dr V anity Mirror in Sun Visor Dr. Side Sunvisor with ticket holder                                                                                                                                                                                                                                                                                                                                                                                                                                                                                                                                                                                                                                                                                                                                                                                  | v<br>√                                |
| Day Night IRVM                                                                                                                                                                                                                                                                                                                                                                                                                                                                                                                                                                                                                                                                                                                                                                                                                                          | · · · · · · · · · · · · · · · · · · · |
| Front Cabin Lamp (3 Positions)                                                                                                                                                                                                                                                                                                                                                                                                                                                                                                                                                                                                                                                                                                                                                                                                                          | ✓                                     |
| Bottle Holder                                                                                                                                                                                                                                                                                                                                                                                                                                                                                                                                                                                                                                                                                                                                                                                                                                           | 6                                     |
| Driver Seat Height Adjuster                                                                                                                                                                                                                                                                                                                                                                                                                                                                                                                                                                                                                                                                                                                                                                                                                             | <b>√</b>                              |
| Front Seat Back Pockets (Passenger Side)                                                                                                                                                                                                                                                                                                                                                                                                                                                                                                                                                                                                                                                                                                                                                                                                                | <b>√</b>                              |
| Rear Seat (60:40 split) Front and Rear Headrest                                                                                                                                                                                                                                                                                                                                                                                                                                                                                                                                                                                                                                                                                                                                                                                                         | Intograted                            |
| Rear Parcel Shelf                                                                                                                                                                                                                                                                                                                                                                                                                                                                                                                                                                                                                                                                                                                                                                                                                                       | Integrated   ✓                        |
| COMFORT AND CONVENIENCE                                                                                                                                                                                                                                                                                                                                                                                                                                                                                                                                                                                                                                                                                                                                                                                                                                 | !                                     |
| Air Conditioner (Manual)                                                                                                                                                                                                                                                                                                                                                                                                                                                                                                                                                                                                                                                                                                                                                                                                                                | <b>√</b>                              |
| Pollen Filter                                                                                                                                                                                                                                                                                                                                                                                                                                                                                                                                                                                                                                                                                                                                                                                                                                           | √                                     |
| Engine Push Start/Stop with Smart Key                                                                                                                                                                                                                                                                                                                                                                                                                                                                                                                                                                                                                                                                                                                                                                                                                   | <b>√</b>                              |
| Smartplay Studio System with Smartphone Navigation and                                                                                                                                                                                                                                                                                                                                                                                                                                                                                                                                                                                                                                                                                                                                                                                                  | ✓                                     |
| Voice Command (Android Auto and Apple CarPlay enabled) Smart Play Dock - USB, FM, AUX, BT                                                                                                                                                                                                                                                                                                                                                                                                                                                                                                                                                                                                                                                                                                                                                               | X                                     |
| No. of Speakers                                                                                                                                                                                                                                                                                                                                                                                                                                                                                                                                                                                                                                                                                                                                                                                                                                         | X 4                                   |
| Remote Keyless Entry                                                                                                                                                                                                                                                                                                                                                                                                                                                                                                                                                                                                                                                                                                                                                                                                                                    | <u> </u>                              |
| Security System                                                                                                                                                                                                                                                                                                                                                                                                                                                                                                                                                                                                                                                                                                                                                                                                                                         | <b>√</b>                              |
| Central Door Lock (5 Doors)                                                                                                                                                                                                                                                                                                                                                                                                                                                                                                                                                                                                                                                                                                                                                                                                                             | √                                     |
| Power Windows                                                                                                                                                                                                                                                                                                                                                                                                                                                                                                                                                                                                                                                                                                                                                                                                                                           | Fr/Rr                                 |
| Power Windows - Auto Down (Driver Side)                                                                                                                                                                                                                                                                                                                                                                                                                                                                                                                                                                                                                                                                                                                                                                                                                 | <b>√</b>                              |
| Outside Mirrors Type                                                                                                                                                                                                                                                                                                                                                                                                                                                                                                                                                                                                                                                                                                                                                                                                                                    | Electrically<br>Adjustable            |
| Electrically-F oldable ORVM                                                                                                                                                                                                                                                                                                                                                                                                                                                                                                                                                                                                                                                                                                                                                                                                                             | <b>√</b>                              |
|                                                                                                                                                                                                                                                                                                                                                                                                                                                                                                                                                                                                                                                                                                                                                                                                                                                         |                                       |
| Steering-Mounted Audio Controls Steering-Mounted Voice Control                                                                                                                                                                                                                                                                                                                                                                                                                                                                                                                                                                                                                                                                                                                                                                                          | ✓<br>✓                                |
| Power-Steering                                                                                                                                                                                                                                                                                                                                                                                                                                                                                                                                                                                                                                                                                                                                                                                                                                          | · · · · · · · · · · · · · · · · · · · |
|                                                                                                                                                                                                                                                                                                                                                                                                                                                                                                                                                                                                                                                                                                                                                                                                                                                         | ✓                                     |
| CENTRAL CONSOLE & INSTRUMENT PANEL                                                                                                                                                                                                                                                                                                                                                                                                                                                                                                                                                                                                                                                                                                                                                                                                                      | ✓                                     |
| CENTRAL CONSOLE & INSTRUMENT PANEL Illumination Colour                                                                                                                                                                                                                                                                                                                                                                                                                                                                                                                                                                                                                                                                                                                                                                                                  | Reddish                               |
| Illumination Colour                                                                                                                                                                                                                                                                                                                                                                                                                                                                                                                                                                                                                                                                                                                                                                                                                                     | Reddish<br>Amber                      |
| Illumination Colour Tachometer                                                                                                                                                                                                                                                                                                                                                                                                                                                                                                                                                                                                                                                                                                                                                                                                                          | Reddish<br>Amber                      |
| Illumination Colour Tachometer Urethane Steering Wheel                                                                                                                                                                                                                                                                                                                                                                                                                                                                                                                                                                                                                                                                                                                                                                                                  | Reddish<br>Amber                      |
| Illumination Colour  Tachometer Urethane Steering Wheel Tilt Steering                                                                                                                                                                                                                                                                                                                                                                                                                                                                                                                                                                                                                                                                                                                                                                                   | Reddish Amber  ✓                      |
| Illumination Colour  Tachometer Urethane Steering Wheel Tilt Steering Accessory Socket                                                                                                                                                                                                                                                                                                                                                                                                                                                                                                                                                                                                                                                                                                                                                                  | Reddish Amber  ✓ ✓ ✓                  |
| Illumination Colour  Tachometer Urethane Steering Wheel Tilt Steering Accessory Socket Dial-Type Climate Control                                                                                                                                                                                                                                                                                                                                                                                                                                                                                                                                                                                                                                                                                                                                        | Reddish Amber                         |
| Illumination Colour  Tachometer Urethane Steering Wheel Tilt Steering Accessory Socket  Dial-T ype Climate Control Fuel Consumption (Instantaneous and avg.)                                                                                                                                                                                                                                                                                                                                                                                                                                                                                                                                                                                                                                                                                            | Reddish Amber                         |
| Illumination Colour  Tachometer Urethane Steering Wheel Tilt Steering Accessory Socket Dial-T ype Climate Control Fuel Consumption (Instantaneous and avg.) Distance to Empty                                                                                                                                                                                                                                                                                                                                                                                                                                                                                                                                                                                                                                                                           | Reddish Amber                         |
| Illumination Colour  Tachometer Urethane Steering Wheel Tilt Steering Accessory Socket  Dial-T ype Climate Control Fuel Consumption (Instantaneous and avg.) Distance to Empty Gear Position Indicator                                                                                                                                                                                                                                                                                                                                                                                                                                                                                                                                                                                                                                                  | Reddish Amber                         |
| Illumination Colour  Tachometer Urethane Steering Wheel Tilt Steering Accessory Socket  Dial-T ype Climate Control  Fuel Consumption (Instantaneous and avg.) Distance to Empty Gear Position Indicator Gear Shift Indicator Door Ajar Warning Lamp                                                                                                                                                                                                                                                                                                                                                                                                                                                                                                                                                                                                     | Reddish Amber                         |
| Illumination Colour  Tachometer Urethane Steering Wheel Tilt Steering Accessory Socket  Dial-T ype Climate Control Fuel Consumption (Instantaneous and avg.) Distance to Empty Gear Position Indicator Gear Shift Indicator Door Ajar Warning Lamp Headlamp Warning                                                                                                                                                                                                                                                                                                                                                                                                                                                                                                                                                                                     | Reddish Amber                         |
| Illumination Colour  Tachometer Urethane Steering Wheel Tilt Steering Accessory Socket Dial-T ype Climate Control Fuel Consumption (Instantaneous and avg.) Distance to Empty Gear Position Indicator Gear Shift Indicator Door Ajar Warning Lamp Headlamp Warning Low Fuel Warning                                                                                                                                                                                                                                                                                                                                                                                                                                                                                                                                                                     | Reddish Amber                         |
| Illumination Colour  Tachometer Urethane Steering Wheel Tilt Steering Accessory Socket Dial-T ype Climate Control Fuel Consumption (Instantaneous and avg.) Distance to Empty Gear Position Indicator Gear Shift Indicator Door Ajar Warning Lamp Headlamp Warning Low Fuel Warning Key off / Headlamp on Reminder                                                                                                                                                                                                                                                                                                                                                                                                                                                                                                                                      | Reddish Amber                         |
| Illumination Colour  Tachometer Urethane Steering Wheel Tilt Steering Accessory Socket Dial-T ype Climate Control Fuel Consumption (Instantaneous and avg.) Distance to Empty Gear Position Indicator Gear Shift Indicator Door Ajar Warning Lamp Headlamp Warning Low Fuel Warning Key off / Headlamp on Reminder SAFETY AND SECURITY                                                                                                                                                                                                                                                                                                                                                                                                                                                                                                                  | Reddish Amber                         |
| Illumination Colour  Tachometer Urethane Steering Wheel Tilt Steering Accessory Socket Dial-T ype Climate Control Fuel Consumption (Instantaneous and avg.) Distance to Empty Gear Position Indicator Gear Shift Indicator Door Ajar Warning Lamp Headlamp Warning Low Fuel Warning Key off / Headlamp on Reminder SAFETY AND SECURITY Driver Airbag ***                                                                                                                                                                                                                                                                                                                                                                                                                                                                                                | Reddish Amber                         |
| Illumination Colour  Tachometer Urethane Steering Wheel Tilt Steering Accessory Socket Dial-T ype Climate Control Fuel Consumption (Instantaneous and avg.) Distance to Empty Gear Position Indicator Gear Shift Indicator Door Ajar Warning Lamp Headlamp Warning Low Fuel Warning Key off / Headlamp on Reminder SAFETY AND SECURITY                                                                                                                                                                                                                                                                                                                                                                                                                                                                                                                  | Reddish Amber                         |
| Illumination Colour  Tachometer Urethane Steering Wheel Tilt Steering Accessory Socket  Dial-T ype Climate Control Fuel Consumption (Instantaneous and avg.) Distance to Empty Gear Position Indicator Gear Shift Indicator Door Ajar Warning Lamp Headlamp Warning Low Fuel Warning Key off / Headlamp on Reminder SAFETY AND SECURITY Driver Airbag ## Passenger Airbags ## Seat Belt Reminder with Buzzer (Front & Rear Seat) Seat Belt Pre-Tensioner & Force Limiters (Dr.+Co-Dr.)                                                                                                                                                                                                                                                                                                                                                                  | Reddish Amber                         |
| Illumination Colour  Tachometer  Urethane Steering Wheel  Tilt Steering  Accessory Socket  Dial-T ype Climate Control  Fuel Consumption (Instantaneous and avg.)  Distance to Empty  Gear Position Indicator  Gear Shift Indicator  Door Ajar Warning Lamp  Headlamp Warning  Low Fuel Warning  Key off / Headlamp on Reminder  SAFETY AND SECURITY  Driver Airbag **  Passenger Airbags **  Seat Belt Reminder with Buzzer (Front & Rear Seat)  Seat Belt Pre-Tensioner & Force Limiters (Dr.+Co-Dr.)  Seat Belt for all Seats^ **                                                                                                                                                                                                                                                                                                                     | Reddish Amber                         |
| Illumination Colour  Tachometer  Urethane Steering Wheel  Tilt Steering  Accessory Socket  Dial-T ype Climate Control  Fuel Consumption (Instantaneous and avg.)  Distance to Empty  Gear Position Indicator  Gear Shift Indicator  Door Ajar Warning Lamp  Headlamp Warning  Low Fuel Warning  Key off / Headlamp on Reminder  SAFETY AND SECURITY  Driver Airbag ##  Passenger Airbags ##  Seat Belt Reminder with Buzzer (Front & Rear Seat)  Seat Belt Pre-Tensioner & Force Limiters (Dr.+Co-Dr.)  Seat Belt for all Seats^ #  Hill Hold Assist                                                                                                                                                                                                                                                                                                    | Reddish Amber                         |
| Illumination Colour  Tachometer Urethane Steering Wheel Tilt Steering Accessory Socket  Dial-T ype Climate Control Fuel Consumption (Instantaneous and avg.) Distance to Empty Gear Position Indicator Gear Shift Indicator Door Ajar Warning Lamp Headlamp Warning Low Fuel Warning Key off / Headlamp on Reminder SAFETY AND SECURITY Driver Airbag ## Passenger Airbags ## Seat Belt Reminder with Buzzer (Front & Rear Seat) Seat Belt Pre-Tensioner & Force Limiters (Dr.+Co-Dr.) Seat Belt for all Seats^ # Hill Hold Assist Impact-Sensing A uto Door Unlock                                                                                                                                                                                                                                                                                     | Reddish Amber                         |
| Illumination Colour  Tachometer Urethane Steering Wheel Tilt Steering Accessory Socket Dial-T ype Climate Control Fuel Consumption (Instantaneous and avg.) Distance to Empty Gear Position Indicator Gear Shift Indicator Door Ajar Warning Lamp Headlamp Warning Low Fuel Warning Key off / Headlamp on Reminder  SAFETY AND SECURITY Driver Airbags ## Passenger Airbags ## Seat Belt Reminder with Buzzer (Front & Rear Seat) Seat Belt Fre-Tensioner & Force Limiters (Dr.+Co-Dr.) Seat Belt for all Seats^ # Hill Hold Assist Impact-Sensing A uto Door Unlock Pedestrian Protection                                                                                                                                                                                                                                                              | Reddish Amber                         |
| Illumination Colour  Tachometer Urethane Steering Wheel Tilt Steering Accessory Socket  Dial-T ype Climate Control Fuel Consumption (Instantaneous and avg.) Distance to Empty Gear Position Indicator Gear Shift Indicator Door Ajar Warning Lamp Headlamp Warning Low Fuel Warning Key off / Headlamp on Reminder SAFETY AND SECURITY Driver Airbag ## Passenger Airbags ## Seat Belt Reminder with Buzzer (Front & Rear Seat) Seat Belt Pre-Tensioner & Force Limiters (Dr.+Co-Dr.) Seat Belt for all Seats^ # Hill Hold Assist Impact-Sensing A uto Door Unlock                                                                                                                                                                                                                                                                                     | Reddish Amber                         |
| Illumination Colour  Tachometer Urethane Steering Wheel Tilt Steering Accessory Socket Dial-T ype Climate Control Fuel Consumption (Instantaneous and avg.) Distance to Empty Gear Position Indicator Gear Shift Indicator Door Ajar Warning Lamp Headlamp Warning Low Fuel Warning Key off / Headlamp on Reminder  SAFETY AND SECURITY Driver Airbag ## Passenger Airbags ## Seat Belt Reminder with Buzzer (Front & Rear Seat) Seat Belt Pre-Tensioner & Force Limiters (Dr.+Co-Dr.) Seat Belt for all Seats^ # Hill Hold Assist Impact-Sensing A uto Door Unlock Pedestrian Protection ABS with EBD Electronic Stability Program (ESP) Speed-Sensitiv e Auto Door Lock                                                                                                                                                                               | Reddish Amber                         |
| Illumination Colour  Tachometer Urethane Steering Wheel Tilt Steering Accessory Socket Dial-T ype Climate Control Fuel Consumption (Instantaneous and avg.) Distance to Empty Gear Position Indicator Gear Shift Indicator Door Ajar Warning Lamp Headlamp Warning Low Fuel Warning Key off / Headlamp on Reminder  SAFETY AND SECURITY Driver Airbag ## Passenger Airbags ## Seat Belt Reminder with Buzzer (Front & Rear Seat) Seat Belt for all Seats^ # Hill Hold Assist Impact-Sensing A uto Door Unlock Pedestrian Protection ABS with EBD Electronic Stability Program (ESP) Speed-Sensitiv e Auto Door Lock Headlight L eveling                                                                                                                                                                                                                 | Reddish Amber                         |
| Illumination Colour  Tachometer Urethane Steering Wheel Tilt Steering Accessory Socket Dial-T ype Climate Control Fuel Consumption (Instantaneous and avg.) Distance to Empty Gear Position Indicator Gear Shift Indicator Door Ajar Warning Lamp Headlamp Warning Low Fuel Warning Key off / Headlamp on Reminder SAFETY AND SECURITY Driver Airbag *** Passenger Airbags *** Seat Belt Reminder with Buzzer (Front & Rear Seat) Seat Belt Pre-Tensioner & Force Limiters (Dr.+Co-Dr.) Seat Belt for all Seats^ * Hill Hold Assist Impact-Sensing A uto Door Unlock Pedestrian Protection ABS with EBD Electronic Stability Program (ESP) Speed-Sensitiv e Auto Door Lock Headlight L eveling Rear Window Wiper & Washer                                                                                                                               | Reddish Amber                         |
| Illumination Colour  Tachometer Urethane Steering Wheel Tilt Steering Accessory Socket Dial-T ype Climate Control Fuel Consumption (Instantaneous and avg.) Distance to Empty Gear Position Indicator Gear Shift Indicator Door Ajar Warning Lamp Headlamp Warning Low Fuel Warning Key off / Headlamp on Reminder SAFETY AND SECURITY Driver Airbag *** Passenger Airbags *** Seat Belt Reminder with Buzzer (Front & Rear Seat) Seat Belt Pre-Tensioner & Force Limiters (Dr.+Co-Dr.) Seat Belt for all Seats^ * Hill Hold Assist Impact-Sensing A uto Door Unlock Pedestrian Protection ABS with EBD Electronic Stability Program (ESP) Speed-Sensitiv e Auto Door Lock Headlight L eveling Rear Window Wiper & Washer Front Ventilated Disc                                                                                                         | Reddish Amber                         |
| Illumination Colour  Tachometer Urethane Steering Wheel Tilt Steering Accessory Socket Dial-T ype Climate Control Fuel Consumption (Instantaneous and avg.) Distance to Empty Gear Position Indicator Gear Shift Indicator Door Ajar Warning Lamp Headlamp Warning Low Fuel Warning Key off / Headlamp on Reminder SAFETY AND SECURITY Driver Airbag ## Passenger Airbags ## Seat Belt Reminder with Buzzer (Front & Rear Seat) Seat Belt Pre-Tensioner & Force Limiters (Dr.+Co-Dr.) Seat Belt for all Seats^ # Hill Hold Assist Impact-Sensing A uto Door Unlock Pedestrian Protection ABS with EBD Electronic Stability Program (ESP) Speed-Sensitiv e Auto Door Lock Headlight L eveling Rear Window Wiper & Washer Front Ventilated Disc Immobilizer                                                                                               | Reddish Amber                         |
| Illumination Colour  Tachometer Urethane Steering Wheel Tilt Steering Accessory Socket Dial-T ype Climate Control Fuel Consumption (Instantaneous and avg.) Distance to Empty Gear Position Indicator Gear Shift Indicator Door Ajar Warning Lamp Headlamp Warning Low Fuel Warning Key off / Headlamp on Reminder SAFETY AND SECURITY Driver Airbag *** Passenger Airbags *** Seat Belt Reminder with Buzzer (Front & Rear Seat) Seat Belt Pre-Tensioner & Force Limiters (Dr.+Co-Dr.) Seat Belt for all Seats^ ** Hill Hold Assist Impact-Sensing A uto Door Unlock Pedestrian Protection ABS with EBD Electronic Stability Program (ESP) Speed-Sensitiv e Auto Door Lock Headlight L eveling Rear Window Wiper & Washer Front Ventilated Disc Immobilizer Child-Pr oof Rear Door Locks                                                               | Reddish Amber                         |
| Illumination Colour  Tachometer Urethane Steering Wheel Tilt Steering Accessory Socket  Dial-T ype Climate Control  Fuel Consumption (Instantaneous and avg.) Distance to Empty Gear Position Indicator Gear Shift Indicator Door Ajar Warning Lamp Headlamp Warning Low Fuel Warning Key off / Headlamp on Reminder  SAFETY AND SECURITY Driver Airbag ** Passenger Airbags ** Seat Belt Reminder with Buzzer (Front & Rear Seat) Seat Belt Fre-Tensioner & Force Limiters (Dr.+Co-Dr.) Seat Belt for all Seats^ * Hill Hold Assist Impact-Sensing A uto Door Unlock Pedestrian Protection ABS with EBD Electronic Stability Program (ESP) Speed-Sensitiv e Auto Door Lock Headlight L eveling Rear Window Wiper & Washer Front Ventilated Disc Immobilizer Child-Pr oof Rear Door Locks Rear Defogger Speed Alert System^                             | Reddish Amber                         |
| Illumination Colour  Tachometer Urethane Steering Wheel Tilt Steering Accessory Socket Dial-T ype Climate Control Fuel Consumption (Instantaneous and avg.) Distance to Empty Gear Position Indicator Gear Shift Indicator Door Ajar Warning Lamp Headlamp Warning Low Fuel Warning Key off / Headlamp on Reminder SAFETY AND SECURITY Driver Airbag ** Passenger Airbags ** Seat Belt Reminder with Buzzer (Front & Rear Seat) Seat Belt Fre-Tensioner & Force Limiters (Dr.+Co-Dr.) Seat Belt for all Seats^ * Hill Hold Assist Impact-Sensing A uto Door Unlock Pedestrian Protection ABS with EBD Electronic Stability Program (ESP) Speed-Sensitiv e Auto Door Lock Headlight L eveling Rear Window Wiper & Washer Front Ventilated Disc Immobilizer Child-Pr oof Rear Door Locks Rear Defogger Speed Alert System^ Reverse Parking Assist Sensors | Reddish Amber                         |
| Illumination Colour  Tachometer Urethane Steering Wheel Tilt Steering Accessory Socket  Dial-T ype Climate Control  Fuel Consumption (Instantaneous and avg.) Distance to Empty Gear Position Indicator Gear Shift Indicator Door Ajar Warning Lamp Headlamp Warning Low Fuel Warning Key off / Headlamp on Reminder  SAFETY AND SECURITY Driver Airbag ** Passenger Airbags ** Seat Belt Reminder with Buzzer (Front & Rear Seat) Seat Belt Fre-Tensioner & Force Limiters (Dr.+Co-Dr.) Seat Belt for all Seats^ * Hill Hold Assist Impact-Sensing A uto Door Unlock Pedestrian Protection ABS with EBD Electronic Stability Program (ESP) Speed-Sensitiv e Auto Door Lock Headlight L eveling Rear Window Wiper & Washer Front Ventilated Disc Immobilizer Child-Pr oof Rear Door Locks Rear Defogger Speed Alert System^                             | Reddish Amber                         |