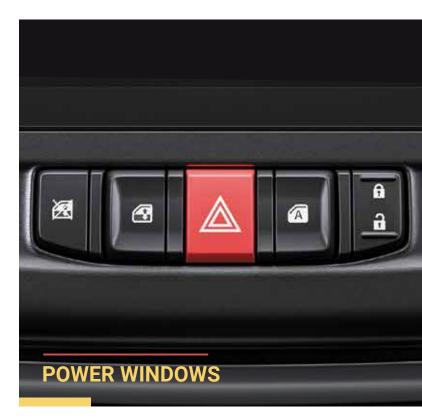

| FEATURE LIST Variants                                                                                                                                                                                                                                                                                                                                                                                                                                                                                                                                                                                                                                                                                                                                                                                                                                   | ZXi+AGS                               |
|---------------------------------------------------------------------------------------------------------------------------------------------------------------------------------------------------------------------------------------------------------------------------------------------------------------------------------------------------------------------------------------------------------------------------------------------------------------------------------------------------------------------------------------------------------------------------------------------------------------------------------------------------------------------------------------------------------------------------------------------------------------------------------------------------------------------------------------------------------|---------------------------------------|
| EXTERIORS                                                                                                                                                                                                                                                                                                                                                                                                                                                                                                                                                                                                                                                                                                                                                                                                                                               | LATINGS                               |
| ORVM with Turn Indicators                                                                                                                                                                                                                                                                                                                                                                                                                                                                                                                                                                                                                                                                                                                                                                                                                               | ✓                                     |
| Front Fog Lamps                                                                                                                                                                                                                                                                                                                                                                                                                                                                                                                                                                                                                                                                                                                                                                                                                                         |                                       |
| Body-Colour ed Bumper                                                                                                                                                                                                                                                                                                                                                                                                                                                                                                                                                                                                                                                                                                                                                                                                                                   | <b>√</b>                              |
| Body-Colour ed ORVMs                                                                                                                                                                                                                                                                                                                                                                                                                                                                                                                                                                                                                                                                                                                                                                                                                                    | √                                     |
| Body-Colour ed Outside Door Handles Chrome accent on front grille                                                                                                                                                                                                                                                                                                                                                                                                                                                                                                                                                                                                                                                                                                                                                                                       | ✓<br>✓                                |
| B Pillar Black Out Tape                                                                                                                                                                                                                                                                                                                                                                                                                                                                                                                                                                                                                                                                                                                                                                                                                                 | · · · · · · · · · · · · · · · · · · · |
| •                                                                                                                                                                                                                                                                                                                                                                                                                                                                                                                                                                                                                                                                                                                                                                                                                                                       |                                       |
| Full Wheel C overs                                                                                                                                                                                                                                                                                                                                                                                                                                                                                                                                                                                                                                                                                                                                                                                                                                      | X                                     |
| Alloy Wheels R15 (38.02 cm)                                                                                                                                                                                                                                                                                                                                                                                                                                                                                                                                                                                                                                                                                                                                                                                                                             | ✓                                     |
| INTERIORS  Co. Dr. Vanity Missay in Sun Vicas                                                                                                                                                                                                                                                                                                                                                                                                                                                                                                                                                                                                                                                                                                                                                                                                           | <u> </u>                              |
| Co-Dr V anity Mirror in Sun Visor Dr. Side Sunvisor with ticket holder                                                                                                                                                                                                                                                                                                                                                                                                                                                                                                                                                                                                                                                                                                                                                                                  | v<br>√                                |
| Day Night IRVM                                                                                                                                                                                                                                                                                                                                                                                                                                                                                                                                                                                                                                                                                                                                                                                                                                          | · · · · · · · · · · · · · · · · · · · |
| Front Cabin Lamp (3 Positions)                                                                                                                                                                                                                                                                                                                                                                                                                                                                                                                                                                                                                                                                                                                                                                                                                          | ✓                                     |
| Bottle Holder                                                                                                                                                                                                                                                                                                                                                                                                                                                                                                                                                                                                                                                                                                                                                                                                                                           | 6                                     |
| Driver Seat Height Adjuster                                                                                                                                                                                                                                                                                                                                                                                                                                                                                                                                                                                                                                                                                                                                                                                                                             | <b>√</b>                              |
| Front Seat Back Pockets (Passenger Side)                                                                                                                                                                                                                                                                                                                                                                                                                                                                                                                                                                                                                                                                                                                                                                                                                | <b>√</b>                              |
| Rear Seat (60:40 split) Front and Rear Headrest                                                                                                                                                                                                                                                                                                                                                                                                                                                                                                                                                                                                                                                                                                                                                                                                         | Intograted                            |
| Rear Parcel Shelf                                                                                                                                                                                                                                                                                                                                                                                                                                                                                                                                                                                                                                                                                                                                                                                                                                       | Integrated   ✓                        |
| COMFORT AND CONVENIENCE                                                                                                                                                                                                                                                                                                                                                                                                                                                                                                                                                                                                                                                                                                                                                                                                                                 | !                                     |
| Air Conditioner (Manual)                                                                                                                                                                                                                                                                                                                                                                                                                                                                                                                                                                                                                                                                                                                                                                                                                                | <b>√</b>                              |
| Pollen Filter                                                                                                                                                                                                                                                                                                                                                                                                                                                                                                                                                                                                                                                                                                                                                                                                                                           | √                                     |
| Engine Push Start/Stop with Smart Key                                                                                                                                                                                                                                                                                                                                                                                                                                                                                                                                                                                                                                                                                                                                                                                                                   | <b>√</b>                              |
| Smartplay Studio System with Smartphone Navigation and                                                                                                                                                                                                                                                                                                                                                                                                                                                                                                                                                                                                                                                                                                                                                                                                  | ✓                                     |
| Voice Command (Android Auto and Apple CarPlay enabled) Smart Play Dock - USB, FM, AUX, BT                                                                                                                                                                                                                                                                                                                                                                                                                                                                                                                                                                                                                                                                                                                                                               | X                                     |
| No. of Speakers                                                                                                                                                                                                                                                                                                                                                                                                                                                                                                                                                                                                                                                                                                                                                                                                                                         | X 4                                   |
| Remote Keyless Entry                                                                                                                                                                                                                                                                                                                                                                                                                                                                                                                                                                                                                                                                                                                                                                                                                                    | <u> </u>                              |
| Security System                                                                                                                                                                                                                                                                                                                                                                                                                                                                                                                                                                                                                                                                                                                                                                                                                                         | <b>√</b>                              |
| Central Door Lock (5 Doors)                                                                                                                                                                                                                                                                                                                                                                                                                                                                                                                                                                                                                                                                                                                                                                                                                             | √                                     |
| Power Windows                                                                                                                                                                                                                                                                                                                                                                                                                                                                                                                                                                                                                                                                                                                                                                                                                                           | Fr/Rr                                 |
| Power Windows - Auto Down (Driver Side)                                                                                                                                                                                                                                                                                                                                                                                                                                                                                                                                                                                                                                                                                                                                                                                                                 | <b>√</b>                              |
| Outside Mirrors Type                                                                                                                                                                                                                                                                                                                                                                                                                                                                                                                                                                                                                                                                                                                                                                                                                                    | Electrically<br>Adjustable            |
| Electrically-F oldable ORVM                                                                                                                                                                                                                                                                                                                                                                                                                                                                                                                                                                                                                                                                                                                                                                                                                             | <b>√</b>                              |
|                                                                                                                                                                                                                                                                                                                                                                                                                                                                                                                                                                                                                                                                                                                                                                                                                                                         |                                       |
| Steering-Mounted Audio Controls Steering-Mounted Voice Control                                                                                                                                                                                                                                                                                                                                                                                                                                                                                                                                                                                                                                                                                                                                                                                          | ✓<br>✓                                |
| Power-Steering                                                                                                                                                                                                                                                                                                                                                                                                                                                                                                                                                                                                                                                                                                                                                                                                                                          | · · · · · · · · · · · · · · · · · · · |
|                                                                                                                                                                                                                                                                                                                                                                                                                                                                                                                                                                                                                                                                                                                                                                                                                                                         | ✓                                     |
| CENTRAL CONSOLE & INSTRUMENT PANEL                                                                                                                                                                                                                                                                                                                                                                                                                                                                                                                                                                                                                                                                                                                                                                                                                      | ✓                                     |
| CENTRAL CONSOLE & INSTRUMENT PANEL Illumination Colour                                                                                                                                                                                                                                                                                                                                                                                                                                                                                                                                                                                                                                                                                                                                                                                                  | Reddish                               |
| Illumination Colour                                                                                                                                                                                                                                                                                                                                                                                                                                                                                                                                                                                                                                                                                                                                                                                                                                     | Reddish<br>Amber                      |
| Illumination Colour Tachometer                                                                                                                                                                                                                                                                                                                                                                                                                                                                                                                                                                                                                                                                                                                                                                                                                          | Reddish<br>Amber                      |
| Illumination Colour Tachometer Urethane Steering Wheel                                                                                                                                                                                                                                                                                                                                                                                                                                                                                                                                                                                                                                                                                                                                                                                                  | Reddish<br>Amber                      |
| Illumination Colour  Tachometer Urethane Steering Wheel Tilt Steering                                                                                                                                                                                                                                                                                                                                                                                                                                                                                                                                                                                                                                                                                                                                                                                   | Reddish Amber  ✓                      |
| Illumination Colour  Tachometer Urethane Steering Wheel Tilt Steering Accessory Socket                                                                                                                                                                                                                                                                                                                                                                                                                                                                                                                                                                                                                                                                                                                                                                  | Reddish Amber  ✓ ✓ ✓                  |
| Illumination Colour  Tachometer Urethane Steering Wheel Tilt Steering Accessory Socket Dial-Type Climate Control                                                                                                                                                                                                                                                                                                                                                                                                                                                                                                                                                                                                                                                                                                                                        | Reddish Amber                         |
| Illumination Colour  Tachometer Urethane Steering Wheel Tilt Steering Accessory Socket  Dial-T ype Climate Control Fuel Consumption (Instantaneous and avg.)                                                                                                                                                                                                                                                                                                                                                                                                                                                                                                                                                                                                                                                                                            | Reddish Amber                         |
| Illumination Colour  Tachometer Urethane Steering Wheel Tilt Steering Accessory Socket Dial-T ype Climate Control Fuel Consumption (Instantaneous and avg.) Distance to Empty                                                                                                                                                                                                                                                                                                                                                                                                                                                                                                                                                                                                                                                                           | Reddish Amber                         |
| Illumination Colour  Tachometer Urethane Steering Wheel Tilt Steering Accessory Socket  Dial-T ype Climate Control Fuel Consumption (Instantaneous and avg.) Distance to Empty Gear Position Indicator                                                                                                                                                                                                                                                                                                                                                                                                                                                                                                                                                                                                                                                  | Reddish Amber                         |
| Illumination Colour  Tachometer Urethane Steering Wheel Tilt Steering Accessory Socket  Dial-T ype Climate Control  Fuel Consumption (Instantaneous and avg.) Distance to Empty Gear Position Indicator Gear Shift Indicator Door Ajar Warning Lamp                                                                                                                                                                                                                                                                                                                                                                                                                                                                                                                                                                                                     | Reddish Amber                         |
| Illumination Colour  Tachometer Urethane Steering Wheel Tilt Steering Accessory Socket  Dial-T ype Climate Control Fuel Consumption (Instantaneous and avg.) Distance to Empty Gear Position Indicator Gear Shift Indicator Door Ajar Warning Lamp Headlamp Warning                                                                                                                                                                                                                                                                                                                                                                                                                                                                                                                                                                                     | Reddish Amber                         |
| Illumination Colour  Tachometer Urethane Steering Wheel Tilt Steering Accessory Socket Dial-T ype Climate Control Fuel Consumption (Instantaneous and avg.) Distance to Empty Gear Position Indicator Gear Shift Indicator Door Ajar Warning Lamp Headlamp Warning Low Fuel Warning                                                                                                                                                                                                                                                                                                                                                                                                                                                                                                                                                                     | Reddish Amber                         |
| Illumination Colour  Tachometer Urethane Steering Wheel Tilt Steering Accessory Socket Dial-T ype Climate Control Fuel Consumption (Instantaneous and avg.) Distance to Empty Gear Position Indicator Gear Shift Indicator Door Ajar Warning Lamp Headlamp Warning Low Fuel Warning Key off / Headlamp on Reminder                                                                                                                                                                                                                                                                                                                                                                                                                                                                                                                                      | Reddish Amber                         |
| Illumination Colour  Tachometer Urethane Steering Wheel Tilt Steering Accessory Socket Dial-T ype Climate Control Fuel Consumption (Instantaneous and avg.) Distance to Empty Gear Position Indicator Gear Shift Indicator Door Ajar Warning Lamp Headlamp Warning Low Fuel Warning Key off / Headlamp on Reminder SAFETY AND SECURITY                                                                                                                                                                                                                                                                                                                                                                                                                                                                                                                  | Reddish Amber                         |
| Illumination Colour  Tachometer Urethane Steering Wheel Tilt Steering Accessory Socket Dial-T ype Climate Control Fuel Consumption (Instantaneous and avg.) Distance to Empty Gear Position Indicator Gear Shift Indicator Door Ajar Warning Lamp Headlamp Warning Low Fuel Warning Key off / Headlamp on Reminder SAFETY AND SECURITY Driver Airbag ***                                                                                                                                                                                                                                                                                                                                                                                                                                                                                                | Reddish Amber                         |
| Illumination Colour  Tachometer Urethane Steering Wheel Tilt Steering Accessory Socket Dial-T ype Climate Control Fuel Consumption (Instantaneous and avg.) Distance to Empty Gear Position Indicator Gear Shift Indicator Door Ajar Warning Lamp Headlamp Warning Low Fuel Warning Key off / Headlamp on Reminder SAFETY AND SECURITY                                                                                                                                                                                                                                                                                                                                                                                                                                                                                                                  | Reddish Amber                         |
| Illumination Colour  Tachometer Urethane Steering Wheel Tilt Steering Accessory Socket  Dial-T ype Climate Control Fuel Consumption (Instantaneous and avg.) Distance to Empty Gear Position Indicator Gear Shift Indicator Door Ajar Warning Lamp Headlamp Warning Low Fuel Warning Key off / Headlamp on Reminder SAFETY AND SECURITY Driver Airbag ## Passenger Airbags ## Seat Belt Reminder with Buzzer (Front & Rear Seat) Seat Belt Pre-Tensioner & Force Limiters (Dr.+Co-Dr.)                                                                                                                                                                                                                                                                                                                                                                  | Reddish Amber                         |
| Illumination Colour  Tachometer  Urethane Steering Wheel  Tilt Steering  Accessory Socket  Dial-T ype Climate Control  Fuel Consumption (Instantaneous and avg.)  Distance to Empty  Gear Position Indicator  Gear Shift Indicator  Door Ajar Warning Lamp  Headlamp Warning  Low Fuel Warning  Key off / Headlamp on Reminder  SAFETY AND SECURITY  Driver Airbag **  Passenger Airbags **  Seat Belt Reminder with Buzzer (Front & Rear Seat)  Seat Belt Pre-Tensioner & Force Limiters (Dr.+Co-Dr.)  Seat Belt for all Seats^ **                                                                                                                                                                                                                                                                                                                     | Reddish Amber                         |
| Illumination Colour  Tachometer  Urethane Steering Wheel  Tilt Steering  Accessory Socket  Dial-T ype Climate Control  Fuel Consumption (Instantaneous and avg.)  Distance to Empty  Gear Position Indicator  Gear Shift Indicator  Door Ajar Warning Lamp  Headlamp Warning  Low Fuel Warning  Key off / Headlamp on Reminder  SAFETY AND SECURITY  Driver Airbag ##  Passenger Airbags ##  Seat Belt Reminder with Buzzer (Front & Rear Seat)  Seat Belt Pre-Tensioner & Force Limiters (Dr.+Co-Dr.)  Seat Belt for all Seats^ #  Hill Hold Assist                                                                                                                                                                                                                                                                                                    | Reddish Amber                         |
| Illumination Colour  Tachometer Urethane Steering Wheel Tilt Steering Accessory Socket  Dial-T ype Climate Control Fuel Consumption (Instantaneous and avg.) Distance to Empty Gear Position Indicator Gear Shift Indicator Door Ajar Warning Lamp Headlamp Warning Low Fuel Warning Key off / Headlamp on Reminder SAFETY AND SECURITY Driver Airbag ## Passenger Airbags ## Seat Belt Reminder with Buzzer (Front & Rear Seat) Seat Belt Pre-Tensioner & Force Limiters (Dr.+Co-Dr.) Seat Belt for all Seats^ # Hill Hold Assist Impact-Sensing A uto Door Unlock                                                                                                                                                                                                                                                                                     | Reddish Amber                         |
| Illumination Colour  Tachometer Urethane Steering Wheel Tilt Steering Accessory Socket Dial-T ype Climate Control Fuel Consumption (Instantaneous and avg.) Distance to Empty Gear Position Indicator Gear Shift Indicator Door Ajar Warning Lamp Headlamp Warning Low Fuel Warning Key off / Headlamp on Reminder  SAFETY AND SECURITY Driver Airbags ## Passenger Airbags ## Seat Belt Reminder with Buzzer (Front & Rear Seat) Seat Belt Fre-Tensioner & Force Limiters (Dr.+Co-Dr.) Seat Belt for all Seats^ # Hill Hold Assist Impact-Sensing A uto Door Unlock Pedestrian Protection                                                                                                                                                                                                                                                              | Reddish Amber                         |
| Illumination Colour  Tachometer Urethane Steering Wheel Tilt Steering Accessory Socket  Dial-T ype Climate Control Fuel Consumption (Instantaneous and avg.) Distance to Empty Gear Position Indicator Gear Shift Indicator Door Ajar Warning Lamp Headlamp Warning Low Fuel Warning Key off / Headlamp on Reminder SAFETY AND SECURITY Driver Airbag ## Passenger Airbags ## Seat Belt Reminder with Buzzer (Front & Rear Seat) Seat Belt Pre-Tensioner & Force Limiters (Dr.+Co-Dr.) Seat Belt for all Seats^ # Hill Hold Assist Impact-Sensing A uto Door Unlock                                                                                                                                                                                                                                                                                     | Reddish Amber                         |
| Illumination Colour  Tachometer Urethane Steering Wheel Tilt Steering Accessory Socket Dial-T ype Climate Control Fuel Consumption (Instantaneous and avg.) Distance to Empty Gear Position Indicator Gear Shift Indicator Door Ajar Warning Lamp Headlamp Warning Low Fuel Warning Key off / Headlamp on Reminder  SAFETY AND SECURITY Driver Airbag ## Passenger Airbags ## Seat Belt Reminder with Buzzer (Front & Rear Seat) Seat Belt Pre-Tensioner & Force Limiters (Dr.+Co-Dr.) Seat Belt for all Seats^ # Hill Hold Assist Impact-Sensing A uto Door Unlock Pedestrian Protection ABS with EBD Electronic Stability Program (ESP) Speed-Sensitiv e Auto Door Lock                                                                                                                                                                               | Reddish Amber                         |
| Illumination Colour  Tachometer Urethane Steering Wheel Tilt Steering Accessory Socket Dial-T ype Climate Control Fuel Consumption (Instantaneous and avg.) Distance to Empty Gear Position Indicator Gear Shift Indicator Door Ajar Warning Lamp Headlamp Warning Low Fuel Warning Key off / Headlamp on Reminder  SAFETY AND SECURITY Driver Airbag ## Passenger Airbags ## Seat Belt Reminder with Buzzer (Front & Rear Seat) Seat Belt for all Seats^ # Hill Hold Assist Impact-Sensing A uto Door Unlock Pedestrian Protection ABS with EBD Electronic Stability Program (ESP) Speed-Sensitiv e Auto Door Lock Headlight L eveling                                                                                                                                                                                                                 | Reddish Amber                         |
| Illumination Colour  Tachometer Urethane Steering Wheel Tilt Steering Accessory Socket Dial-T ype Climate Control Fuel Consumption (Instantaneous and avg.) Distance to Empty Gear Position Indicator Gear Shift Indicator Door Ajar Warning Lamp Headlamp Warning Low Fuel Warning Key off / Headlamp on Reminder SAFETY AND SECURITY Driver Airbag *** Passenger Airbags *** Seat Belt Reminder with Buzzer (Front & Rear Seat) Seat Belt Pre-Tensioner & Force Limiters (Dr.+Co-Dr.) Seat Belt for all Seats^ * Hill Hold Assist Impact-Sensing A uto Door Unlock Pedestrian Protection ABS with EBD Electronic Stability Program (ESP) Speed-Sensitiv e Auto Door Lock Headlight L eveling Rear Window Wiper & Washer                                                                                                                               | Reddish Amber                         |
| Illumination Colour  Tachometer Urethane Steering Wheel Tilt Steering Accessory Socket Dial-T ype Climate Control Fuel Consumption (Instantaneous and avg.) Distance to Empty Gear Position Indicator Gear Shift Indicator Door Ajar Warning Lamp Headlamp Warning Low Fuel Warning Key off / Headlamp on Reminder SAFETY AND SECURITY Driver Airbag *** Passenger Airbags *** Seat Belt Reminder with Buzzer (Front & Rear Seat) Seat Belt Pre-Tensioner & Force Limiters (Dr.+Co-Dr.) Seat Belt for all Seats^ * Hill Hold Assist Impact-Sensing A uto Door Unlock Pedestrian Protection ABS with EBD Electronic Stability Program (ESP) Speed-Sensitiv e Auto Door Lock Headlight L eveling Rear Window Wiper & Washer Front Ventilated Disc                                                                                                         | Reddish Amber                         |
| Illumination Colour  Tachometer Urethane Steering Wheel Tilt Steering Accessory Socket Dial-T ype Climate Control Fuel Consumption (Instantaneous and avg.) Distance to Empty Gear Position Indicator Gear Shift Indicator Door Ajar Warning Lamp Headlamp Warning Low Fuel Warning Key off / Headlamp on Reminder SAFETY AND SECURITY Driver Airbag ## Passenger Airbags ## Seat Belt Reminder with Buzzer (Front & Rear Seat) Seat Belt Pre-Tensioner & Force Limiters (Dr.+Co-Dr.) Seat Belt for all Seats^ # Hill Hold Assist Impact-Sensing A uto Door Unlock Pedestrian Protection ABS with EBD Electronic Stability Program (ESP) Speed-Sensitiv e Auto Door Lock Headlight L eveling Rear Window Wiper & Washer Front Ventilated Disc Immobilizer                                                                                               | Reddish Amber                         |
| Illumination Colour  Tachometer Urethane Steering Wheel Tilt Steering Accessory Socket Dial-T ype Climate Control Fuel Consumption (Instantaneous and avg.) Distance to Empty Gear Position Indicator Gear Shift Indicator Door Ajar Warning Lamp Headlamp Warning Low Fuel Warning Key off / Headlamp on Reminder SAFETY AND SECURITY Driver Airbag *** Passenger Airbags *** Seat Belt Reminder with Buzzer (Front & Rear Seat) Seat Belt Pre-Tensioner & Force Limiters (Dr.+Co-Dr.) Seat Belt for all Seats^ ** Hill Hold Assist Impact-Sensing A uto Door Unlock Pedestrian Protection ABS with EBD Electronic Stability Program (ESP) Speed-Sensitiv e Auto Door Lock Headlight L eveling Rear Window Wiper & Washer Front Ventilated Disc Immobilizer Child-Pr oof Rear Door Locks                                                               | Reddish Amber                         |
| Illumination Colour  Tachometer Urethane Steering Wheel Tilt Steering Accessory Socket  Dial-T ype Climate Control  Fuel Consumption (Instantaneous and avg.) Distance to Empty Gear Position Indicator Gear Shift Indicator Door Ajar Warning Lamp Headlamp Warning Low Fuel Warning Key off / Headlamp on Reminder  SAFETY AND SECURITY Driver Airbag ** Passenger Airbags ** Seat Belt Reminder with Buzzer (Front & Rear Seat) Seat Belt Fre-Tensioner & Force Limiters (Dr.+Co-Dr.) Seat Belt for all Seats^ * Hill Hold Assist Impact-Sensing A uto Door Unlock Pedestrian Protection ABS with EBD Electronic Stability Program (ESP) Speed-Sensitiv e Auto Door Lock Headlight L eveling Rear Window Wiper & Washer Front Ventilated Disc Immobilizer Child-Pr oof Rear Door Locks Rear Defogger Speed Alert System^                             | Reddish Amber                         |
| Illumination Colour  Tachometer Urethane Steering Wheel Tilt Steering Accessory Socket Dial-T ype Climate Control Fuel Consumption (Instantaneous and avg.) Distance to Empty Gear Position Indicator Gear Shift Indicator Door Ajar Warning Lamp Headlamp Warning Low Fuel Warning Key off / Headlamp on Reminder SAFETY AND SECURITY Driver Airbag ** Passenger Airbags ** Seat Belt Reminder with Buzzer (Front & Rear Seat) Seat Belt Fre-Tensioner & Force Limiters (Dr.+Co-Dr.) Seat Belt for all Seats^ * Hill Hold Assist Impact-Sensing A uto Door Unlock Pedestrian Protection ABS with EBD Electronic Stability Program (ESP) Speed-Sensitiv e Auto Door Lock Headlight L eveling Rear Window Wiper & Washer Front Ventilated Disc Immobilizer Child-Pr oof Rear Door Locks Rear Defogger Speed Alert System^ Reverse Parking Assist Sensors | Reddish Amber                         |
| Illumination Colour  Tachometer Urethane Steering Wheel Tilt Steering Accessory Socket  Dial-T ype Climate Control  Fuel Consumption (Instantaneous and avg.) Distance to Empty Gear Position Indicator Gear Shift Indicator Door Ajar Warning Lamp Headlamp Warning Low Fuel Warning Key off / Headlamp on Reminder  SAFETY AND SECURITY Driver Airbag ** Passenger Airbags ** Seat Belt Reminder with Buzzer (Front & Rear Seat) Seat Belt Fre-Tensioner & Force Limiters (Dr.+Co-Dr.) Seat Belt for all Seats^ * Hill Hold Assist Impact-Sensing A uto Door Unlock Pedestrian Protection ABS with EBD Electronic Stability Program (ESP) Speed-Sensitiv e Auto Door Lock Headlight L eveling Rear Window Wiper & Washer Front Ventilated Disc Immobilizer Child-Pr oof Rear Door Locks Rear Defogger Speed Alert System^                             | Reddish Amber                         |