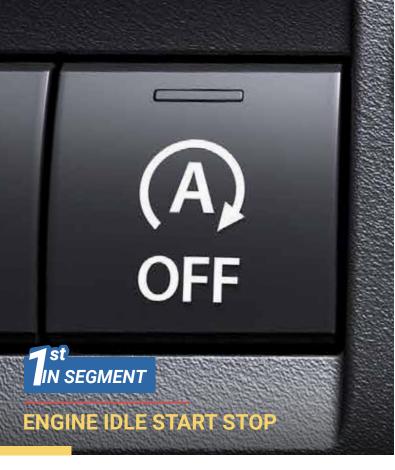

## **UNCOMPROMISED SAFETY.**

12+ safety features in the Celerio ensure that nothing comes in the way of your safety or your style.

The Heartect platform adds to the safety of the Celerio by providing a rigid structure for the effective absorption and dispersion of impact force.