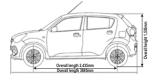

| SPECIFICATION SHEET    | •            | PETROL                             |
|------------------------|--------------|------------------------------------|
| Variants               |              | Zxi + AGS                          |
| DIMENSIONS (in mm)     |              |                                    |
| Overall Length         |              | 3695                               |
| Overall Width          |              | 1655                               |
| Overall Height         |              | 1555                               |
| Wheelbase              |              | 2435                               |
| Tuesd                  | Front        | 1430(R14),1440(R15)                |
| Tread                  | Rear         | 1440(R14),1450(R15)                |
| ENGINE                 |              |                                    |
| Туре                   |              | K10C                               |
| Capacity               |              | 998 cc                             |
| Engine Type            |              | Aluminium                          |
| Number of Cylinders    |              | 3                                  |
| Number of Valves in E  | ach Cylinder | 4                                  |
| Maximum Output         |              | 49kW (66.62PS) @ 5500rpm           |
| Maximum Torque         |              | 89Nm @ 3500rpm                     |
| Emission Standard Type |              | BS VI + OBD II                     |
| Accelerator Pedal Type |              | Electric type                      |
| TRANSMISSION           |              |                                    |
| Туре                   |              | Auto Gear Shift                    |
| SUSPENSION SYSTEM      |              |                                    |
| Front                  |              | Mac Pherson Strut with Coil Spring |
| Rear                   |              | Torsion Beam with Coil Spring      |
| WEIGHT (kg)            |              |                                    |
| Kerb Weight            |              | 825 kg (ZXi+ AGS)                  |
| Gross Vehicle Weight   |              | 1260                               |
| CAPACITY               |              |                                    |
| Seating Capacity       | Persons      | 5                                  |
| Luggage Capacity (L)   |              | 313***                             |
| Fuel Tank Capacity (L) |              | 32                                 |
| POWER STEERING         |              |                                    |
| Туре                   |              | Electric Power Steering            |
| TYRES                  |              |                                    |
| Tyre Size**            |              | ZXi+ -175/60 R 15                  |
| BRAKES                 |              |                                    |
| Front                  | <u> </u>     | Disc                               |
| Rear                   |              | Drum                               |