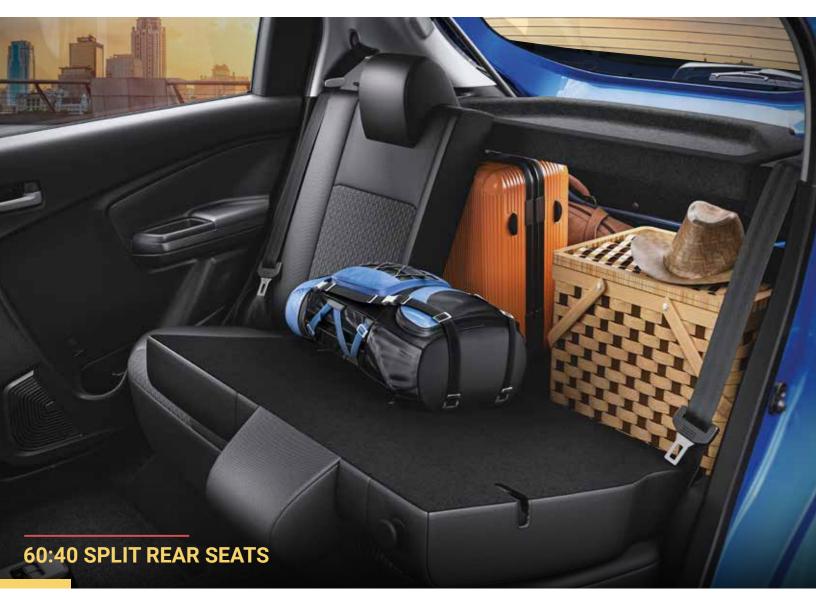

| FEATURE LIST Variants                                                                                                                                                                                                                                                                                                                                                                                                                                                                                                                                                                                                                                                                                                                                                                                                                                   | ZXi+AGS                               |
|---------------------------------------------------------------------------------------------------------------------------------------------------------------------------------------------------------------------------------------------------------------------------------------------------------------------------------------------------------------------------------------------------------------------------------------------------------------------------------------------------------------------------------------------------------------------------------------------------------------------------------------------------------------------------------------------------------------------------------------------------------------------------------------------------------------------------------------------------------|---------------------------------------|
| EXTERIORS                                                                                                                                                                                                                                                                                                                                                                                                                                                                                                                                                                                                                                                                                                                                                                                                                                               | LATINGS                               |
| ORVM with Turn Indicators                                                                                                                                                                                                                                                                                                                                                                                                                                                                                                                                                                                                                                                                                                                                                                                                                               | ✓                                     |
| Front Fog Lamps                                                                                                                                                                                                                                                                                                                                                                                                                                                                                                                                                                                                                                                                                                                                                                                                                                         |                                       |
| Body-Colour ed Bumper                                                                                                                                                                                                                                                                                                                                                                                                                                                                                                                                                                                                                                                                                                                                                                                                                                   | <b>√</b>                              |
| Body-Colour ed ORVMs                                                                                                                                                                                                                                                                                                                                                                                                                                                                                                                                                                                                                                                                                                                                                                                                                                    | √                                     |
| Body-Colour ed Outside Door Handles Chrome accent on front grille                                                                                                                                                                                                                                                                                                                                                                                                                                                                                                                                                                                                                                                                                                                                                                                       | ✓<br>✓                                |
| B Pillar Black Out Tape                                                                                                                                                                                                                                                                                                                                                                                                                                                                                                                                                                                                                                                                                                                                                                                                                                 | · · · · · · · · · · · · · · · · · · · |
| •                                                                                                                                                                                                                                                                                                                                                                                                                                                                                                                                                                                                                                                                                                                                                                                                                                                       |                                       |
| Full Wheel C overs                                                                                                                                                                                                                                                                                                                                                                                                                                                                                                                                                                                                                                                                                                                                                                                                                                      | X                                     |
| Alloy Wheels R15 (38.02 cm)                                                                                                                                                                                                                                                                                                                                                                                                                                                                                                                                                                                                                                                                                                                                                                                                                             | ✓                                     |
| INTERIORS  Co. Dr. Vanity Missay in Sun Vicas                                                                                                                                                                                                                                                                                                                                                                                                                                                                                                                                                                                                                                                                                                                                                                                                           | <u> </u>                              |
| Co-Dr V anity Mirror in Sun Visor Dr. Side Sunvisor with ticket holder                                                                                                                                                                                                                                                                                                                                                                                                                                                                                                                                                                                                                                                                                                                                                                                  | v<br>√                                |
| Day Night IRVM                                                                                                                                                                                                                                                                                                                                                                                                                                                                                                                                                                                                                                                                                                                                                                                                                                          | · · · · · · · · · · · · · · · · · · · |
| Front Cabin Lamp (3 Positions)                                                                                                                                                                                                                                                                                                                                                                                                                                                                                                                                                                                                                                                                                                                                                                                                                          | ✓                                     |
| Bottle Holder                                                                                                                                                                                                                                                                                                                                                                                                                                                                                                                                                                                                                                                                                                                                                                                                                                           | 6                                     |
| Driver Seat Height Adjuster                                                                                                                                                                                                                                                                                                                                                                                                                                                                                                                                                                                                                                                                                                                                                                                                                             | <b>√</b>                              |
| Front Seat Back Pockets (Passenger Side)                                                                                                                                                                                                                                                                                                                                                                                                                                                                                                                                                                                                                                                                                                                                                                                                                | <b>√</b>                              |
| Rear Seat (60:40 split) Front and Rear Headrest                                                                                                                                                                                                                                                                                                                                                                                                                                                                                                                                                                                                                                                                                                                                                                                                         | Intograted                            |
| Rear Parcel Shelf                                                                                                                                                                                                                                                                                                                                                                                                                                                                                                                                                                                                                                                                                                                                                                                                                                       | Integrated   ✓                        |
| COMFORT AND CONVENIENCE                                                                                                                                                                                                                                                                                                                                                                                                                                                                                                                                                                                                                                                                                                                                                                                                                                 | !                                     |
| Air Conditioner (Manual)                                                                                                                                                                                                                                                                                                                                                                                                                                                                                                                                                                                                                                                                                                                                                                                                                                | <b>√</b>                              |
| Pollen Filter                                                                                                                                                                                                                                                                                                                                                                                                                                                                                                                                                                                                                                                                                                                                                                                                                                           | √                                     |
| Engine Push Start/Stop with Smart Key                                                                                                                                                                                                                                                                                                                                                                                                                                                                                                                                                                                                                                                                                                                                                                                                                   | <b>√</b>                              |
| Smartplay Studio System with Smartphone Navigation and                                                                                                                                                                                                                                                                                                                                                                                                                                                                                                                                                                                                                                                                                                                                                                                                  | ✓                                     |
| Voice Command (Android Auto and Apple CarPlay enabled) Smart Play Dock - USB, FM, AUX, BT                                                                                                                                                                                                                                                                                                                                                                                                                                                                                                                                                                                                                                                                                                                                                               | X                                     |
| No. of Speakers                                                                                                                                                                                                                                                                                                                                                                                                                                                                                                                                                                                                                                                                                                                                                                                                                                         | X 4                                   |
| Remote Keyless Entry                                                                                                                                                                                                                                                                                                                                                                                                                                                                                                                                                                                                                                                                                                                                                                                                                                    | <u> </u>                              |
| Security System                                                                                                                                                                                                                                                                                                                                                                                                                                                                                                                                                                                                                                                                                                                                                                                                                                         | <b>√</b>                              |
| Central Door Lock (5 Doors)                                                                                                                                                                                                                                                                                                                                                                                                                                                                                                                                                                                                                                                                                                                                                                                                                             | √                                     |
| Power Windows                                                                                                                                                                                                                                                                                                                                                                                                                                                                                                                                                                                                                                                                                                                                                                                                                                           | Fr/Rr                                 |
| Power Windows - Auto Down (Driver Side)                                                                                                                                                                                                                                                                                                                                                                                                                                                                                                                                                                                                                                                                                                                                                                                                                 | <b>√</b>                              |
| Outside Mirrors Type                                                                                                                                                                                                                                                                                                                                                                                                                                                                                                                                                                                                                                                                                                                                                                                                                                    | Electrically<br>Adjustable            |
| Electrically-F oldable ORVM                                                                                                                                                                                                                                                                                                                                                                                                                                                                                                                                                                                                                                                                                                                                                                                                                             | <b>√</b>                              |
|                                                                                                                                                                                                                                                                                                                                                                                                                                                                                                                                                                                                                                                                                                                                                                                                                                                         |                                       |
| Steering-Mounted Audio Controls Steering-Mounted Voice Control                                                                                                                                                                                                                                                                                                                                                                                                                                                                                                                                                                                                                                                                                                                                                                                          | ✓<br>✓                                |
| Power-Steering                                                                                                                                                                                                                                                                                                                                                                                                                                                                                                                                                                                                                                                                                                                                                                                                                                          | · · · · · · · · · · · · · · · · · · · |
|                                                                                                                                                                                                                                                                                                                                                                                                                                                                                                                                                                                                                                                                                                                                                                                                                                                         | ✓                                     |
| CENTRAL CONSOLE & INSTRUMENT PANEL                                                                                                                                                                                                                                                                                                                                                                                                                                                                                                                                                                                                                                                                                                                                                                                                                      | ✓                                     |
| CENTRAL CONSOLE & INSTRUMENT PANEL Illumination Colour                                                                                                                                                                                                                                                                                                                                                                                                                                                                                                                                                                                                                                                                                                                                                                                                  | Reddish                               |
| Illumination Colour                                                                                                                                                                                                                                                                                                                                                                                                                                                                                                                                                                                                                                                                                                                                                                                                                                     | Reddish<br>Amber                      |
| Illumination Colour Tachometer                                                                                                                                                                                                                                                                                                                                                                                                                                                                                                                                                                                                                                                                                                                                                                                                                          | Reddish<br>Amber                      |
| Illumination Colour Tachometer Urethane Steering Wheel                                                                                                                                                                                                                                                                                                                                                                                                                                                                                                                                                                                                                                                                                                                                                                                                  | Reddish<br>Amber                      |
| Illumination Colour  Tachometer Urethane Steering Wheel Tilt Steering                                                                                                                                                                                                                                                                                                                                                                                                                                                                                                                                                                                                                                                                                                                                                                                   | Reddish Amber  ✓                      |
| Illumination Colour  Tachometer Urethane Steering Wheel Tilt Steering Accessory Socket                                                                                                                                                                                                                                                                                                                                                                                                                                                                                                                                                                                                                                                                                                                                                                  | Reddish Amber  ✓ ✓ ✓                  |
| Illumination Colour  Tachometer Urethane Steering Wheel Tilt Steering Accessory Socket Dial-Type Climate Control                                                                                                                                                                                                                                                                                                                                                                                                                                                                                                                                                                                                                                                                                                                                        | Reddish Amber                         |
| Illumination Colour  Tachometer Urethane Steering Wheel Tilt Steering Accessory Socket  Dial-T ype Climate Control Fuel Consumption (Instantaneous and avg.)                                                                                                                                                                                                                                                                                                                                                                                                                                                                                                                                                                                                                                                                                            | Reddish Amber                         |
| Illumination Colour  Tachometer Urethane Steering Wheel Tilt Steering Accessory Socket Dial-T ype Climate Control Fuel Consumption (Instantaneous and avg.) Distance to Empty                                                                                                                                                                                                                                                                                                                                                                                                                                                                                                                                                                                                                                                                           | Reddish Amber                         |
| Illumination Colour  Tachometer Urethane Steering Wheel Tilt Steering Accessory Socket  Dial-T ype Climate Control Fuel Consumption (Instantaneous and avg.) Distance to Empty Gear Position Indicator                                                                                                                                                                                                                                                                                                                                                                                                                                                                                                                                                                                                                                                  | Reddish Amber                         |
| Illumination Colour  Tachometer Urethane Steering Wheel Tilt Steering Accessory Socket  Dial-T ype Climate Control  Fuel Consumption (Instantaneous and avg.) Distance to Empty Gear Position Indicator Gear Shift Indicator Door Ajar Warning Lamp                                                                                                                                                                                                                                                                                                                                                                                                                                                                                                                                                                                                     | Reddish Amber                         |
| Illumination Colour  Tachometer Urethane Steering Wheel Tilt Steering Accessory Socket  Dial-T ype Climate Control Fuel Consumption (Instantaneous and avg.) Distance to Empty Gear Position Indicator Gear Shift Indicator Door Ajar Warning Lamp Headlamp Warning                                                                                                                                                                                                                                                                                                                                                                                                                                                                                                                                                                                     | Reddish Amber                         |
| Illumination Colour  Tachometer Urethane Steering Wheel Tilt Steering Accessory Socket Dial-T ype Climate Control Fuel Consumption (Instantaneous and avg.) Distance to Empty Gear Position Indicator Gear Shift Indicator Door Ajar Warning Lamp Headlamp Warning Low Fuel Warning                                                                                                                                                                                                                                                                                                                                                                                                                                                                                                                                                                     | Reddish Amber                         |
| Illumination Colour  Tachometer Urethane Steering Wheel Tilt Steering Accessory Socket Dial-T ype Climate Control Fuel Consumption (Instantaneous and avg.) Distance to Empty Gear Position Indicator Gear Shift Indicator Door Ajar Warning Lamp Headlamp Warning Low Fuel Warning Key off / Headlamp on Reminder                                                                                                                                                                                                                                                                                                                                                                                                                                                                                                                                      | Reddish Amber                         |
| Illumination Colour  Tachometer Urethane Steering Wheel Tilt Steering Accessory Socket Dial-T ype Climate Control Fuel Consumption (Instantaneous and avg.) Distance to Empty Gear Position Indicator Gear Shift Indicator Door Ajar Warning Lamp Headlamp Warning Low Fuel Warning Key off / Headlamp on Reminder SAFETY AND SECURITY                                                                                                                                                                                                                                                                                                                                                                                                                                                                                                                  | Reddish Amber                         |
| Illumination Colour  Tachometer Urethane Steering Wheel Tilt Steering Accessory Socket Dial-T ype Climate Control Fuel Consumption (Instantaneous and avg.) Distance to Empty Gear Position Indicator Gear Shift Indicator Door Ajar Warning Lamp Headlamp Warning Low Fuel Warning Key off / Headlamp on Reminder SAFETY AND SECURITY Driver Airbag ***                                                                                                                                                                                                                                                                                                                                                                                                                                                                                                | Reddish Amber                         |
| Illumination Colour  Tachometer Urethane Steering Wheel Tilt Steering Accessory Socket Dial-T ype Climate Control Fuel Consumption (Instantaneous and avg.) Distance to Empty Gear Position Indicator Gear Shift Indicator Door Ajar Warning Lamp Headlamp Warning Low Fuel Warning Key off / Headlamp on Reminder SAFETY AND SECURITY                                                                                                                                                                                                                                                                                                                                                                                                                                                                                                                  | Reddish Amber                         |
| Illumination Colour  Tachometer Urethane Steering Wheel Tilt Steering Accessory Socket  Dial-T ype Climate Control Fuel Consumption (Instantaneous and avg.) Distance to Empty Gear Position Indicator Gear Shift Indicator Door Ajar Warning Lamp Headlamp Warning Low Fuel Warning Key off / Headlamp on Reminder SAFETY AND SECURITY Driver Airbag ## Passenger Airbags ## Seat Belt Reminder with Buzzer (Front & Rear Seat) Seat Belt Pre-Tensioner & Force Limiters (Dr.+Co-Dr.)                                                                                                                                                                                                                                                                                                                                                                  | Reddish Amber                         |
| Illumination Colour  Tachometer  Urethane Steering Wheel  Tilt Steering  Accessory Socket  Dial-T ype Climate Control  Fuel Consumption (Instantaneous and avg.)  Distance to Empty  Gear Position Indicator  Gear Shift Indicator  Door Ajar Warning Lamp  Headlamp Warning  Low Fuel Warning  Key off / Headlamp on Reminder  SAFETY AND SECURITY  Driver Airbag **  Passenger Airbags **  Seat Belt Reminder with Buzzer (Front & Rear Seat)  Seat Belt Pre-Tensioner & Force Limiters (Dr.+Co-Dr.)  Seat Belt for all Seats^ **                                                                                                                                                                                                                                                                                                                     | Reddish Amber                         |
| Illumination Colour  Tachometer  Urethane Steering Wheel  Tilt Steering  Accessory Socket  Dial-T ype Climate Control  Fuel Consumption (Instantaneous and avg.)  Distance to Empty  Gear Position Indicator  Gear Shift Indicator  Door Ajar Warning Lamp  Headlamp Warning  Low Fuel Warning  Key off / Headlamp on Reminder  SAFETY AND SECURITY  Driver Airbag ##  Passenger Airbags ##  Seat Belt Reminder with Buzzer (Front & Rear Seat)  Seat Belt Pre-Tensioner & Force Limiters (Dr.+Co-Dr.)  Seat Belt for all Seats^ #  Hill Hold Assist                                                                                                                                                                                                                                                                                                    | Reddish Amber                         |
| Illumination Colour  Tachometer Urethane Steering Wheel Tilt Steering Accessory Socket  Dial-T ype Climate Control Fuel Consumption (Instantaneous and avg.) Distance to Empty Gear Position Indicator Gear Shift Indicator Door Ajar Warning Lamp Headlamp Warning Low Fuel Warning Key off / Headlamp on Reminder SAFETY AND SECURITY Driver Airbag ## Passenger Airbags ## Seat Belt Reminder with Buzzer (Front & Rear Seat) Seat Belt Pre-Tensioner & Force Limiters (Dr.+Co-Dr.) Seat Belt for all Seats^ # Hill Hold Assist Impact-Sensing A uto Door Unlock                                                                                                                                                                                                                                                                                     | Reddish Amber                         |
| Illumination Colour  Tachometer Urethane Steering Wheel Tilt Steering Accessory Socket Dial-T ype Climate Control Fuel Consumption (Instantaneous and avg.) Distance to Empty Gear Position Indicator Gear Shift Indicator Door Ajar Warning Lamp Headlamp Warning Low Fuel Warning Key off / Headlamp on Reminder  SAFETY AND SECURITY Driver Airbags ## Passenger Airbags ## Seat Belt Reminder with Buzzer (Front & Rear Seat) Seat Belt Fre-Tensioner & Force Limiters (Dr.+Co-Dr.) Seat Belt for all Seats^ # Hill Hold Assist Impact-Sensing A uto Door Unlock Pedestrian Protection                                                                                                                                                                                                                                                              | Reddish Amber                         |
| Illumination Colour  Tachometer Urethane Steering Wheel Tilt Steering Accessory Socket  Dial-T ype Climate Control Fuel Consumption (Instantaneous and avg.) Distance to Empty Gear Position Indicator Gear Shift Indicator Door Ajar Warning Lamp Headlamp Warning Low Fuel Warning Key off / Headlamp on Reminder SAFETY AND SECURITY Driver Airbag ## Passenger Airbags ## Seat Belt Reminder with Buzzer (Front & Rear Seat) Seat Belt Pre-Tensioner & Force Limiters (Dr.+Co-Dr.) Seat Belt for all Seats^ # Hill Hold Assist Impact-Sensing A uto Door Unlock                                                                                                                                                                                                                                                                                     | Reddish Amber                         |
| Illumination Colour  Tachometer Urethane Steering Wheel Tilt Steering Accessory Socket Dial-T ype Climate Control Fuel Consumption (Instantaneous and avg.) Distance to Empty Gear Position Indicator Gear Shift Indicator Door Ajar Warning Lamp Headlamp Warning Low Fuel Warning Key off / Headlamp on Reminder  SAFETY AND SECURITY Driver Airbag ## Passenger Airbags ## Seat Belt Reminder with Buzzer (Front & Rear Seat) Seat Belt Pre-Tensioner & Force Limiters (Dr.+Co-Dr.) Seat Belt for all Seats^ # Hill Hold Assist Impact-Sensing A uto Door Unlock Pedestrian Protection ABS with EBD Electronic Stability Program (ESP) Speed-Sensitiv e Auto Door Lock                                                                                                                                                                               | Reddish Amber                         |
| Illumination Colour  Tachometer Urethane Steering Wheel Tilt Steering Accessory Socket Dial-T ype Climate Control Fuel Consumption (Instantaneous and avg.) Distance to Empty Gear Position Indicator Gear Shift Indicator Door Ajar Warning Lamp Headlamp Warning Low Fuel Warning Key off / Headlamp on Reminder  SAFETY AND SECURITY Driver Airbag ## Passenger Airbags ## Seat Belt Reminder with Buzzer (Front & Rear Seat) Seat Belt for all Seats^ # Hill Hold Assist Impact-Sensing A uto Door Unlock Pedestrian Protection ABS with EBD Electronic Stability Program (ESP) Speed-Sensitiv e Auto Door Lock Headlight L eveling                                                                                                                                                                                                                 | Reddish Amber                         |
| Illumination Colour  Tachometer Urethane Steering Wheel Tilt Steering Accessory Socket Dial-T ype Climate Control Fuel Consumption (Instantaneous and avg.) Distance to Empty Gear Position Indicator Gear Shift Indicator Door Ajar Warning Lamp Headlamp Warning Low Fuel Warning Key off / Headlamp on Reminder SAFETY AND SECURITY Driver Airbag *** Passenger Airbags *** Seat Belt Reminder with Buzzer (Front & Rear Seat) Seat Belt Pre-Tensioner & Force Limiters (Dr.+Co-Dr.) Seat Belt for all Seats^ * Hill Hold Assist Impact-Sensing A uto Door Unlock Pedestrian Protection ABS with EBD Electronic Stability Program (ESP) Speed-Sensitiv e Auto Door Lock Headlight L eveling Rear Window Wiper & Washer                                                                                                                               | Reddish Amber                         |
| Illumination Colour  Tachometer Urethane Steering Wheel Tilt Steering Accessory Socket Dial-T ype Climate Control Fuel Consumption (Instantaneous and avg.) Distance to Empty Gear Position Indicator Gear Shift Indicator Door Ajar Warning Lamp Headlamp Warning Low Fuel Warning Key off / Headlamp on Reminder SAFETY AND SECURITY Driver Airbag *** Passenger Airbags *** Seat Belt Reminder with Buzzer (Front & Rear Seat) Seat Belt Pre-Tensioner & Force Limiters (Dr.+Co-Dr.) Seat Belt for all Seats^ * Hill Hold Assist Impact-Sensing A uto Door Unlock Pedestrian Protection ABS with EBD Electronic Stability Program (ESP) Speed-Sensitiv e Auto Door Lock Headlight L eveling Rear Window Wiper & Washer Front Ventilated Disc                                                                                                         | Reddish Amber                         |
| Illumination Colour  Tachometer Urethane Steering Wheel Tilt Steering Accessory Socket Dial-T ype Climate Control Fuel Consumption (Instantaneous and avg.) Distance to Empty Gear Position Indicator Gear Shift Indicator Door Ajar Warning Lamp Headlamp Warning Low Fuel Warning Key off / Headlamp on Reminder SAFETY AND SECURITY Driver Airbag ## Passenger Airbags ## Seat Belt Reminder with Buzzer (Front & Rear Seat) Seat Belt Pre-Tensioner & Force Limiters (Dr.+Co-Dr.) Seat Belt for all Seats^ # Hill Hold Assist Impact-Sensing A uto Door Unlock Pedestrian Protection ABS with EBD Electronic Stability Program (ESP) Speed-Sensitiv e Auto Door Lock Headlight L eveling Rear Window Wiper & Washer Front Ventilated Disc Immobilizer                                                                                               | Reddish Amber                         |
| Illumination Colour  Tachometer Urethane Steering Wheel Tilt Steering Accessory Socket Dial-T ype Climate Control Fuel Consumption (Instantaneous and avg.) Distance to Empty Gear Position Indicator Gear Shift Indicator Door Ajar Warning Lamp Headlamp Warning Low Fuel Warning Key off / Headlamp on Reminder SAFETY AND SECURITY Driver Airbag *** Passenger Airbags *** Seat Belt Reminder with Buzzer (Front & Rear Seat) Seat Belt Pre-Tensioner & Force Limiters (Dr.+Co-Dr.) Seat Belt for all Seats^ ** Hill Hold Assist Impact-Sensing A uto Door Unlock Pedestrian Protection ABS with EBD Electronic Stability Program (ESP) Speed-Sensitiv e Auto Door Lock Headlight L eveling Rear Window Wiper & Washer Front Ventilated Disc Immobilizer Child-Pr oof Rear Door Locks                                                               | Reddish Amber                         |
| Illumination Colour  Tachometer Urethane Steering Wheel Tilt Steering Accessory Socket  Dial-T ype Climate Control  Fuel Consumption (Instantaneous and avg.) Distance to Empty Gear Position Indicator Gear Shift Indicator Door Ajar Warning Lamp Headlamp Warning Low Fuel Warning Key off / Headlamp on Reminder  SAFETY AND SECURITY Driver Airbag ** Passenger Airbags ** Seat Belt Reminder with Buzzer (Front & Rear Seat) Seat Belt Fre-Tensioner & Force Limiters (Dr.+Co-Dr.) Seat Belt for all Seats^ * Hill Hold Assist Impact-Sensing A uto Door Unlock Pedestrian Protection ABS with EBD Electronic Stability Program (ESP) Speed-Sensitiv e Auto Door Lock Headlight L eveling Rear Window Wiper & Washer Front Ventilated Disc Immobilizer Child-Pr oof Rear Door Locks Rear Defogger Speed Alert System^                             | Reddish Amber                         |
| Illumination Colour  Tachometer Urethane Steering Wheel Tilt Steering Accessory Socket Dial-T ype Climate Control Fuel Consumption (Instantaneous and avg.) Distance to Empty Gear Position Indicator Gear Shift Indicator Door Ajar Warning Lamp Headlamp Warning Low Fuel Warning Key off / Headlamp on Reminder SAFETY AND SECURITY Driver Airbag ** Passenger Airbags ** Seat Belt Reminder with Buzzer (Front & Rear Seat) Seat Belt Fre-Tensioner & Force Limiters (Dr.+Co-Dr.) Seat Belt for all Seats^ * Hill Hold Assist Impact-Sensing A uto Door Unlock Pedestrian Protection ABS with EBD Electronic Stability Program (ESP) Speed-Sensitiv e Auto Door Lock Headlight L eveling Rear Window Wiper & Washer Front Ventilated Disc Immobilizer Child-Pr oof Rear Door Locks Rear Defogger Speed Alert System^ Reverse Parking Assist Sensors | Reddish Amber                         |
| Illumination Colour  Tachometer Urethane Steering Wheel Tilt Steering Accessory Socket  Dial-T ype Climate Control  Fuel Consumption (Instantaneous and avg.) Distance to Empty Gear Position Indicator Gear Shift Indicator Door Ajar Warning Lamp Headlamp Warning Low Fuel Warning Key off / Headlamp on Reminder  SAFETY AND SECURITY Driver Airbag ** Passenger Airbags ** Seat Belt Reminder with Buzzer (Front & Rear Seat) Seat Belt Fre-Tensioner & Force Limiters (Dr.+Co-Dr.) Seat Belt for all Seats^ * Hill Hold Assist Impact-Sensing A uto Door Unlock Pedestrian Protection ABS with EBD Electronic Stability Program (ESP) Speed-Sensitiv e Auto Door Lock Headlight L eveling Rear Window Wiper & Washer Front Ventilated Disc Immobilizer Child-Pr oof Rear Door Locks Rear Defogger Speed Alert System^                             | Reddish Amber                         |