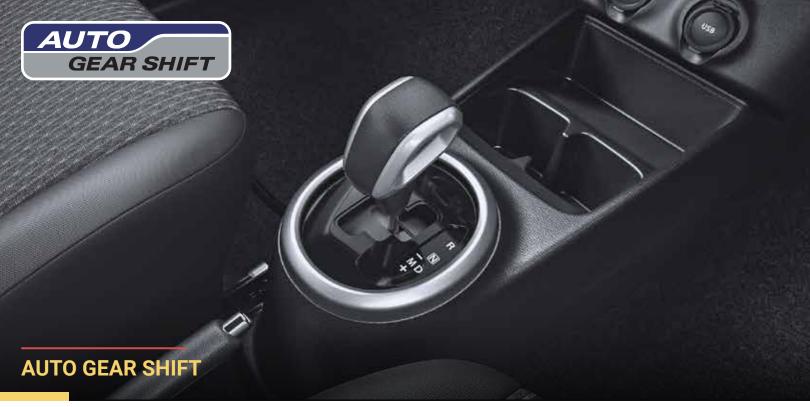

| FEATURE LIST Variants                                                                                                                                                                                                                                                                                                                                                                                                                                                                                                                                                                                                                                                                                                                                                                                                                                   | ZXi+AGS                               |
|---------------------------------------------------------------------------------------------------------------------------------------------------------------------------------------------------------------------------------------------------------------------------------------------------------------------------------------------------------------------------------------------------------------------------------------------------------------------------------------------------------------------------------------------------------------------------------------------------------------------------------------------------------------------------------------------------------------------------------------------------------------------------------------------------------------------------------------------------------|---------------------------------------|
| EXTERIORS                                                                                                                                                                                                                                                                                                                                                                                                                                                                                                                                                                                                                                                                                                                                                                                                                                               | LATINGS                               |
| ORVM with Turn Indicators                                                                                                                                                                                                                                                                                                                                                                                                                                                                                                                                                                                                                                                                                                                                                                                                                               | ✓                                     |
| Front Fog Lamps                                                                                                                                                                                                                                                                                                                                                                                                                                                                                                                                                                                                                                                                                                                                                                                                                                         |                                       |
| Body-Colour ed Bumper                                                                                                                                                                                                                                                                                                                                                                                                                                                                                                                                                                                                                                                                                                                                                                                                                                   | <b>√</b>                              |
| Body-Colour ed ORVMs                                                                                                                                                                                                                                                                                                                                                                                                                                                                                                                                                                                                                                                                                                                                                                                                                                    | √                                     |
| Body-Colour ed Outside Door Handles Chrome accent on front grille                                                                                                                                                                                                                                                                                                                                                                                                                                                                                                                                                                                                                                                                                                                                                                                       | ✓<br>✓                                |
| B Pillar Black Out Tape                                                                                                                                                                                                                                                                                                                                                                                                                                                                                                                                                                                                                                                                                                                                                                                                                                 | · · · · · · · · · · · · · · · · · · · |
| •                                                                                                                                                                                                                                                                                                                                                                                                                                                                                                                                                                                                                                                                                                                                                                                                                                                       |                                       |
| Full Wheel C overs                                                                                                                                                                                                                                                                                                                                                                                                                                                                                                                                                                                                                                                                                                                                                                                                                                      | X                                     |
| Alloy Wheels R15 (38.02 cm)                                                                                                                                                                                                                                                                                                                                                                                                                                                                                                                                                                                                                                                                                                                                                                                                                             | ✓                                     |
| INTERIORS  Co. Dr. Vanity Missay in Sun Vicas                                                                                                                                                                                                                                                                                                                                                                                                                                                                                                                                                                                                                                                                                                                                                                                                           | <u> </u>                              |
| Co-Dr V anity Mirror in Sun Visor Dr. Side Sunvisor with ticket holder                                                                                                                                                                                                                                                                                                                                                                                                                                                                                                                                                                                                                                                                                                                                                                                  | v<br>√                                |
| Day Night IRVM                                                                                                                                                                                                                                                                                                                                                                                                                                                                                                                                                                                                                                                                                                                                                                                                                                          | · · · · · · · · · · · · · · · · · · · |
| Front Cabin Lamp (3 Positions)                                                                                                                                                                                                                                                                                                                                                                                                                                                                                                                                                                                                                                                                                                                                                                                                                          | ✓                                     |
| Bottle Holder                                                                                                                                                                                                                                                                                                                                                                                                                                                                                                                                                                                                                                                                                                                                                                                                                                           | 6                                     |
| Driver Seat Height Adjuster                                                                                                                                                                                                                                                                                                                                                                                                                                                                                                                                                                                                                                                                                                                                                                                                                             | <b>√</b>                              |
| Front Seat Back Pockets (Passenger Side)                                                                                                                                                                                                                                                                                                                                                                                                                                                                                                                                                                                                                                                                                                                                                                                                                | <b>√</b>                              |
| Rear Seat (60:40 split) Front and Rear Headrest                                                                                                                                                                                                                                                                                                                                                                                                                                                                                                                                                                                                                                                                                                                                                                                                         | Intograted                            |
| Rear Parcel Shelf                                                                                                                                                                                                                                                                                                                                                                                                                                                                                                                                                                                                                                                                                                                                                                                                                                       | Integrated   ✓                        |
| COMFORT AND CONVENIENCE                                                                                                                                                                                                                                                                                                                                                                                                                                                                                                                                                                                                                                                                                                                                                                                                                                 | !                                     |
| Air Conditioner (Manual)                                                                                                                                                                                                                                                                                                                                                                                                                                                                                                                                                                                                                                                                                                                                                                                                                                | <b>√</b>                              |
| Pollen Filter                                                                                                                                                                                                                                                                                                                                                                                                                                                                                                                                                                                                                                                                                                                                                                                                                                           | √                                     |
| Engine Push Start/Stop with Smart Key                                                                                                                                                                                                                                                                                                                                                                                                                                                                                                                                                                                                                                                                                                                                                                                                                   | <b>√</b>                              |
| Smartplay Studio System with Smartphone Navigation and                                                                                                                                                                                                                                                                                                                                                                                                                                                                                                                                                                                                                                                                                                                                                                                                  | ✓                                     |
| Voice Command (Android Auto and Apple CarPlay enabled) Smart Play Dock - USB, FM, AUX, BT                                                                                                                                                                                                                                                                                                                                                                                                                                                                                                                                                                                                                                                                                                                                                               | X                                     |
| No. of Speakers                                                                                                                                                                                                                                                                                                                                                                                                                                                                                                                                                                                                                                                                                                                                                                                                                                         | X 4                                   |
| Remote Keyless Entry                                                                                                                                                                                                                                                                                                                                                                                                                                                                                                                                                                                                                                                                                                                                                                                                                                    | <u> </u>                              |
| Security System                                                                                                                                                                                                                                                                                                                                                                                                                                                                                                                                                                                                                                                                                                                                                                                                                                         | <b>√</b>                              |
| Central Door Lock (5 Doors)                                                                                                                                                                                                                                                                                                                                                                                                                                                                                                                                                                                                                                                                                                                                                                                                                             | √                                     |
| Power Windows                                                                                                                                                                                                                                                                                                                                                                                                                                                                                                                                                                                                                                                                                                                                                                                                                                           | Fr/Rr                                 |
| Power Windows - Auto Down (Driver Side)                                                                                                                                                                                                                                                                                                                                                                                                                                                                                                                                                                                                                                                                                                                                                                                                                 | <b>√</b>                              |
| Outside Mirrors Type                                                                                                                                                                                                                                                                                                                                                                                                                                                                                                                                                                                                                                                                                                                                                                                                                                    | Electrically<br>Adjustable            |
| Electrically-F oldable ORVM                                                                                                                                                                                                                                                                                                                                                                                                                                                                                                                                                                                                                                                                                                                                                                                                                             | <b>√</b>                              |
|                                                                                                                                                                                                                                                                                                                                                                                                                                                                                                                                                                                                                                                                                                                                                                                                                                                         |                                       |
| Steering-Mounted Audio Controls Steering-Mounted Voice Control                                                                                                                                                                                                                                                                                                                                                                                                                                                                                                                                                                                                                                                                                                                                                                                          | ✓<br>✓                                |
| Power-Steering                                                                                                                                                                                                                                                                                                                                                                                                                                                                                                                                                                                                                                                                                                                                                                                                                                          | · · · · · · · · · · · · · · · · · · · |
|                                                                                                                                                                                                                                                                                                                                                                                                                                                                                                                                                                                                                                                                                                                                                                                                                                                         | ✓                                     |
| CENTRAL CONSOLE & INSTRUMENT PANEL                                                                                                                                                                                                                                                                                                                                                                                                                                                                                                                                                                                                                                                                                                                                                                                                                      | ✓                                     |
| CENTRAL CONSOLE & INSTRUMENT PANEL Illumination Colour                                                                                                                                                                                                                                                                                                                                                                                                                                                                                                                                                                                                                                                                                                                                                                                                  | Reddish                               |
| Illumination Colour                                                                                                                                                                                                                                                                                                                                                                                                                                                                                                                                                                                                                                                                                                                                                                                                                                     | Reddish<br>Amber                      |
| Illumination Colour Tachometer                                                                                                                                                                                                                                                                                                                                                                                                                                                                                                                                                                                                                                                                                                                                                                                                                          | Reddish<br>Amber                      |
| Illumination Colour Tachometer Urethane Steering Wheel                                                                                                                                                                                                                                                                                                                                                                                                                                                                                                                                                                                                                                                                                                                                                                                                  | Reddish<br>Amber                      |
| Illumination Colour  Tachometer Urethane Steering Wheel Tilt Steering                                                                                                                                                                                                                                                                                                                                                                                                                                                                                                                                                                                                                                                                                                                                                                                   | Reddish Amber  ✓                      |
| Illumination Colour  Tachometer Urethane Steering Wheel Tilt Steering Accessory Socket                                                                                                                                                                                                                                                                                                                                                                                                                                                                                                                                                                                                                                                                                                                                                                  | Reddish Amber  ✓ ✓ ✓                  |
| Illumination Colour  Tachometer Urethane Steering Wheel Tilt Steering Accessory Socket Dial-Type Climate Control                                                                                                                                                                                                                                                                                                                                                                                                                                                                                                                                                                                                                                                                                                                                        | Reddish Amber                         |
| Illumination Colour  Tachometer Urethane Steering Wheel Tilt Steering Accessory Socket  Dial-T ype Climate Control Fuel Consumption (Instantaneous and avg.)                                                                                                                                                                                                                                                                                                                                                                                                                                                                                                                                                                                                                                                                                            | Reddish Amber                         |
| Illumination Colour  Tachometer Urethane Steering Wheel Tilt Steering Accessory Socket Dial-T ype Climate Control Fuel Consumption (Instantaneous and avg.) Distance to Empty                                                                                                                                                                                                                                                                                                                                                                                                                                                                                                                                                                                                                                                                           | Reddish Amber                         |
| Illumination Colour  Tachometer Urethane Steering Wheel Tilt Steering Accessory Socket  Dial-T ype Climate Control Fuel Consumption (Instantaneous and avg.) Distance to Empty Gear Position Indicator                                                                                                                                                                                                                                                                                                                                                                                                                                                                                                                                                                                                                                                  | Reddish Amber                         |
| Illumination Colour  Tachometer Urethane Steering Wheel Tilt Steering Accessory Socket  Dial-T ype Climate Control  Fuel Consumption (Instantaneous and avg.) Distance to Empty Gear Position Indicator Gear Shift Indicator Door Ajar Warning Lamp                                                                                                                                                                                                                                                                                                                                                                                                                                                                                                                                                                                                     | Reddish Amber                         |
| Illumination Colour  Tachometer Urethane Steering Wheel Tilt Steering Accessory Socket  Dial-T ype Climate Control Fuel Consumption (Instantaneous and avg.) Distance to Empty Gear Position Indicator Gear Shift Indicator Door Ajar Warning Lamp Headlamp Warning                                                                                                                                                                                                                                                                                                                                                                                                                                                                                                                                                                                     | Reddish Amber                         |
| Illumination Colour  Tachometer Urethane Steering Wheel Tilt Steering Accessory Socket Dial-T ype Climate Control Fuel Consumption (Instantaneous and avg.) Distance to Empty Gear Position Indicator Gear Shift Indicator Door Ajar Warning Lamp Headlamp Warning Low Fuel Warning                                                                                                                                                                                                                                                                                                                                                                                                                                                                                                                                                                     | Reddish Amber                         |
| Illumination Colour  Tachometer Urethane Steering Wheel Tilt Steering Accessory Socket Dial-T ype Climate Control Fuel Consumption (Instantaneous and avg.) Distance to Empty Gear Position Indicator Gear Shift Indicator Door Ajar Warning Lamp Headlamp Warning Low Fuel Warning Key off / Headlamp on Reminder                                                                                                                                                                                                                                                                                                                                                                                                                                                                                                                                      | Reddish Amber                         |
| Illumination Colour  Tachometer Urethane Steering Wheel Tilt Steering Accessory Socket Dial-T ype Climate Control Fuel Consumption (Instantaneous and avg.) Distance to Empty Gear Position Indicator Gear Shift Indicator Door Ajar Warning Lamp Headlamp Warning Low Fuel Warning Key off / Headlamp on Reminder SAFETY AND SECURITY                                                                                                                                                                                                                                                                                                                                                                                                                                                                                                                  | Reddish Amber                         |
| Illumination Colour  Tachometer Urethane Steering Wheel Tilt Steering Accessory Socket Dial-T ype Climate Control Fuel Consumption (Instantaneous and avg.) Distance to Empty Gear Position Indicator Gear Shift Indicator Door Ajar Warning Lamp Headlamp Warning Low Fuel Warning Key off / Headlamp on Reminder SAFETY AND SECURITY Driver Airbag ***                                                                                                                                                                                                                                                                                                                                                                                                                                                                                                | Reddish Amber                         |
| Illumination Colour  Tachometer Urethane Steering Wheel Tilt Steering Accessory Socket Dial-T ype Climate Control Fuel Consumption (Instantaneous and avg.) Distance to Empty Gear Position Indicator Gear Shift Indicator Door Ajar Warning Lamp Headlamp Warning Low Fuel Warning Key off / Headlamp on Reminder SAFETY AND SECURITY                                                                                                                                                                                                                                                                                                                                                                                                                                                                                                                  | Reddish Amber                         |
| Illumination Colour  Tachometer Urethane Steering Wheel Tilt Steering Accessory Socket  Dial-T ype Climate Control Fuel Consumption (Instantaneous and avg.) Distance to Empty Gear Position Indicator Gear Shift Indicator Door Ajar Warning Lamp Headlamp Warning Low Fuel Warning Key off / Headlamp on Reminder SAFETY AND SECURITY Driver Airbag ## Passenger Airbags ## Seat Belt Reminder with Buzzer (Front & Rear Seat) Seat Belt Pre-Tensioner & Force Limiters (Dr.+Co-Dr.)                                                                                                                                                                                                                                                                                                                                                                  | Reddish Amber                         |
| Illumination Colour  Tachometer  Urethane Steering Wheel  Tilt Steering  Accessory Socket  Dial-T ype Climate Control  Fuel Consumption (Instantaneous and avg.)  Distance to Empty  Gear Position Indicator  Gear Shift Indicator  Door Ajar Warning Lamp  Headlamp Warning  Low Fuel Warning  Key off / Headlamp on Reminder  SAFETY AND SECURITY  Driver Airbag **  Passenger Airbags **  Seat Belt Reminder with Buzzer (Front & Rear Seat)  Seat Belt Pre-Tensioner & Force Limiters (Dr.+Co-Dr.)  Seat Belt for all Seats^ **                                                                                                                                                                                                                                                                                                                     | Reddish Amber                         |
| Illumination Colour  Tachometer  Urethane Steering Wheel  Tilt Steering  Accessory Socket  Dial-T ype Climate Control  Fuel Consumption (Instantaneous and avg.)  Distance to Empty  Gear Position Indicator  Gear Shift Indicator  Door Ajar Warning Lamp  Headlamp Warning  Low Fuel Warning  Key off / Headlamp on Reminder  SAFETY AND SECURITY  Driver Airbag ##  Passenger Airbags ##  Seat Belt Reminder with Buzzer (Front & Rear Seat)  Seat Belt Pre-Tensioner & Force Limiters (Dr.+Co-Dr.)  Seat Belt for all Seats^ #  Hill Hold Assist                                                                                                                                                                                                                                                                                                    | Reddish Amber                         |
| Illumination Colour  Tachometer Urethane Steering Wheel Tilt Steering Accessory Socket  Dial-T ype Climate Control Fuel Consumption (Instantaneous and avg.) Distance to Empty Gear Position Indicator Gear Shift Indicator Door Ajar Warning Lamp Headlamp Warning Low Fuel Warning Key off / Headlamp on Reminder SAFETY AND SECURITY Driver Airbag ## Passenger Airbags ## Seat Belt Reminder with Buzzer (Front & Rear Seat) Seat Belt Pre-Tensioner & Force Limiters (Dr.+Co-Dr.) Seat Belt for all Seats^ # Hill Hold Assist Impact-Sensing A uto Door Unlock                                                                                                                                                                                                                                                                                     | Reddish Amber                         |
| Illumination Colour  Tachometer Urethane Steering Wheel Tilt Steering Accessory Socket Dial-T ype Climate Control Fuel Consumption (Instantaneous and avg.) Distance to Empty Gear Position Indicator Gear Shift Indicator Door Ajar Warning Lamp Headlamp Warning Low Fuel Warning Key off / Headlamp on Reminder  SAFETY AND SECURITY Driver Airbags ## Passenger Airbags ## Seat Belt Reminder with Buzzer (Front & Rear Seat) Seat Belt Fre-Tensioner & Force Limiters (Dr.+Co-Dr.) Seat Belt for all Seats^ # Hill Hold Assist Impact-Sensing A uto Door Unlock Pedestrian Protection                                                                                                                                                                                                                                                              | Reddish Amber                         |
| Illumination Colour  Tachometer Urethane Steering Wheel Tilt Steering Accessory Socket  Dial-T ype Climate Control Fuel Consumption (Instantaneous and avg.) Distance to Empty Gear Position Indicator Gear Shift Indicator Door Ajar Warning Lamp Headlamp Warning Low Fuel Warning Key off / Headlamp on Reminder SAFETY AND SECURITY Driver Airbag ## Passenger Airbags ## Seat Belt Reminder with Buzzer (Front & Rear Seat) Seat Belt Pre-Tensioner & Force Limiters (Dr.+Co-Dr.) Seat Belt for all Seats^ # Hill Hold Assist Impact-Sensing A uto Door Unlock                                                                                                                                                                                                                                                                                     | Reddish Amber                         |
| Illumination Colour  Tachometer Urethane Steering Wheel Tilt Steering Accessory Socket Dial-T ype Climate Control Fuel Consumption (Instantaneous and avg.) Distance to Empty Gear Position Indicator Gear Shift Indicator Door Ajar Warning Lamp Headlamp Warning Low Fuel Warning Key off / Headlamp on Reminder  SAFETY AND SECURITY Driver Airbag ## Passenger Airbags ## Seat Belt Reminder with Buzzer (Front & Rear Seat) Seat Belt Pre-Tensioner & Force Limiters (Dr.+Co-Dr.) Seat Belt for all Seats^ # Hill Hold Assist Impact-Sensing A uto Door Unlock Pedestrian Protection ABS with EBD Electronic Stability Program (ESP) Speed-Sensitiv e Auto Door Lock                                                                                                                                                                               | Reddish Amber                         |
| Illumination Colour  Tachometer Urethane Steering Wheel Tilt Steering Accessory Socket Dial-T ype Climate Control Fuel Consumption (Instantaneous and avg.) Distance to Empty Gear Position Indicator Gear Shift Indicator Door Ajar Warning Lamp Headlamp Warning Low Fuel Warning Key off / Headlamp on Reminder  SAFETY AND SECURITY Driver Airbag ## Passenger Airbags ## Seat Belt Reminder with Buzzer (Front & Rear Seat) Seat Belt for all Seats^ # Hill Hold Assist Impact-Sensing A uto Door Unlock Pedestrian Protection ABS with EBD Electronic Stability Program (ESP) Speed-Sensitiv e Auto Door Lock Headlight L eveling                                                                                                                                                                                                                 | Reddish Amber                         |
| Illumination Colour  Tachometer Urethane Steering Wheel Tilt Steering Accessory Socket Dial-T ype Climate Control Fuel Consumption (Instantaneous and avg.) Distance to Empty Gear Position Indicator Gear Shift Indicator Door Ajar Warning Lamp Headlamp Warning Low Fuel Warning Key off / Headlamp on Reminder SAFETY AND SECURITY Driver Airbag *** Passenger Airbags *** Seat Belt Reminder with Buzzer (Front & Rear Seat) Seat Belt Pre-Tensioner & Force Limiters (Dr.+Co-Dr.) Seat Belt for all Seats^ * Hill Hold Assist Impact-Sensing A uto Door Unlock Pedestrian Protection ABS with EBD Electronic Stability Program (ESP) Speed-Sensitiv e Auto Door Lock Headlight L eveling Rear Window Wiper & Washer                                                                                                                               | Reddish Amber                         |
| Illumination Colour  Tachometer Urethane Steering Wheel Tilt Steering Accessory Socket Dial-T ype Climate Control Fuel Consumption (Instantaneous and avg.) Distance to Empty Gear Position Indicator Gear Shift Indicator Door Ajar Warning Lamp Headlamp Warning Low Fuel Warning Key off / Headlamp on Reminder SAFETY AND SECURITY Driver Airbag *** Passenger Airbags *** Seat Belt Reminder with Buzzer (Front & Rear Seat) Seat Belt Pre-Tensioner & Force Limiters (Dr.+Co-Dr.) Seat Belt for all Seats^ * Hill Hold Assist Impact-Sensing A uto Door Unlock Pedestrian Protection ABS with EBD Electronic Stability Program (ESP) Speed-Sensitiv e Auto Door Lock Headlight L eveling Rear Window Wiper & Washer Front Ventilated Disc                                                                                                         | Reddish Amber                         |
| Illumination Colour  Tachometer Urethane Steering Wheel Tilt Steering Accessory Socket Dial-T ype Climate Control Fuel Consumption (Instantaneous and avg.) Distance to Empty Gear Position Indicator Gear Shift Indicator Door Ajar Warning Lamp Headlamp Warning Low Fuel Warning Key off / Headlamp on Reminder SAFETY AND SECURITY Driver Airbag ## Passenger Airbags ## Seat Belt Reminder with Buzzer (Front & Rear Seat) Seat Belt Pre-Tensioner & Force Limiters (Dr.+Co-Dr.) Seat Belt for all Seats^ # Hill Hold Assist Impact-Sensing A uto Door Unlock Pedestrian Protection ABS with EBD Electronic Stability Program (ESP) Speed-Sensitiv e Auto Door Lock Headlight L eveling Rear Window Wiper & Washer Front Ventilated Disc Immobilizer                                                                                               | Reddish Amber                         |
| Illumination Colour  Tachometer Urethane Steering Wheel Tilt Steering Accessory Socket Dial-T ype Climate Control Fuel Consumption (Instantaneous and avg.) Distance to Empty Gear Position Indicator Gear Shift Indicator Door Ajar Warning Lamp Headlamp Warning Low Fuel Warning Key off / Headlamp on Reminder SAFETY AND SECURITY Driver Airbag *** Passenger Airbags *** Seat Belt Reminder with Buzzer (Front & Rear Seat) Seat Belt Pre-Tensioner & Force Limiters (Dr.+Co-Dr.) Seat Belt for all Seats^ ** Hill Hold Assist Impact-Sensing A uto Door Unlock Pedestrian Protection ABS with EBD Electronic Stability Program (ESP) Speed-Sensitiv e Auto Door Lock Headlight L eveling Rear Window Wiper & Washer Front Ventilated Disc Immobilizer Child-Pr oof Rear Door Locks                                                               | Reddish Amber                         |
| Illumination Colour  Tachometer Urethane Steering Wheel Tilt Steering Accessory Socket  Dial-T ype Climate Control  Fuel Consumption (Instantaneous and avg.) Distance to Empty Gear Position Indicator Gear Shift Indicator Door Ajar Warning Lamp Headlamp Warning Low Fuel Warning Key off / Headlamp on Reminder  SAFETY AND SECURITY Driver Airbag ** Passenger Airbags ** Seat Belt Reminder with Buzzer (Front & Rear Seat) Seat Belt Fre-Tensioner & Force Limiters (Dr.+Co-Dr.) Seat Belt for all Seats^ * Hill Hold Assist Impact-Sensing A uto Door Unlock Pedestrian Protection ABS with EBD Electronic Stability Program (ESP) Speed-Sensitiv e Auto Door Lock Headlight L eveling Rear Window Wiper & Washer Front Ventilated Disc Immobilizer Child-Pr oof Rear Door Locks Rear Defogger Speed Alert System^                             | Reddish Amber                         |
| Illumination Colour  Tachometer Urethane Steering Wheel Tilt Steering Accessory Socket Dial-T ype Climate Control Fuel Consumption (Instantaneous and avg.) Distance to Empty Gear Position Indicator Gear Shift Indicator Door Ajar Warning Lamp Headlamp Warning Low Fuel Warning Key off / Headlamp on Reminder SAFETY AND SECURITY Driver Airbag ** Passenger Airbags ** Seat Belt Reminder with Buzzer (Front & Rear Seat) Seat Belt Fre-Tensioner & Force Limiters (Dr.+Co-Dr.) Seat Belt for all Seats^ * Hill Hold Assist Impact-Sensing A uto Door Unlock Pedestrian Protection ABS with EBD Electronic Stability Program (ESP) Speed-Sensitiv e Auto Door Lock Headlight L eveling Rear Window Wiper & Washer Front Ventilated Disc Immobilizer Child-Pr oof Rear Door Locks Rear Defogger Speed Alert System^ Reverse Parking Assist Sensors | Reddish Amber                         |
| Illumination Colour  Tachometer Urethane Steering Wheel Tilt Steering Accessory Socket  Dial-T ype Climate Control  Fuel Consumption (Instantaneous and avg.) Distance to Empty Gear Position Indicator Gear Shift Indicator Door Ajar Warning Lamp Headlamp Warning Low Fuel Warning Key off / Headlamp on Reminder  SAFETY AND SECURITY Driver Airbag ** Passenger Airbags ** Seat Belt Reminder with Buzzer (Front & Rear Seat) Seat Belt Fre-Tensioner & Force Limiters (Dr.+Co-Dr.) Seat Belt for all Seats^ * Hill Hold Assist Impact-Sensing A uto Door Unlock Pedestrian Protection ABS with EBD Electronic Stability Program (ESP) Speed-Sensitiv e Auto Door Lock Headlight L eveling Rear Window Wiper & Washer Front Ventilated Disc Immobilizer Child-Pr oof Rear Door Locks Rear Defogger Speed Alert System^                             | Reddish Amber                         |