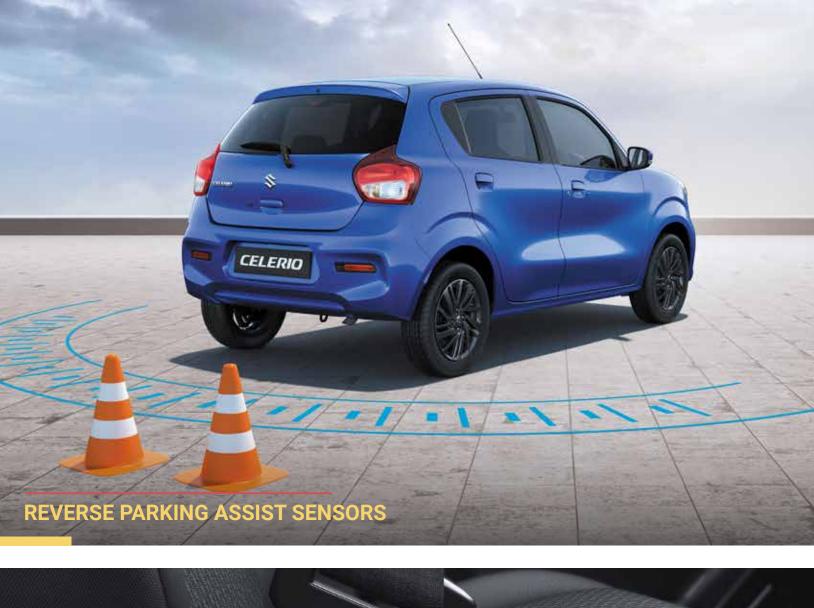

| FEATURE LIST Variants                                                                                                                                                                                                                                                                                                                                                                                                                                                                                                                                                                                                                                                                                                                                                                                                                                   | ZXi+AGS                               |
|---------------------------------------------------------------------------------------------------------------------------------------------------------------------------------------------------------------------------------------------------------------------------------------------------------------------------------------------------------------------------------------------------------------------------------------------------------------------------------------------------------------------------------------------------------------------------------------------------------------------------------------------------------------------------------------------------------------------------------------------------------------------------------------------------------------------------------------------------------|---------------------------------------|
| EXTERIORS                                                                                                                                                                                                                                                                                                                                                                                                                                                                                                                                                                                                                                                                                                                                                                                                                                               | LATINGS                               |
| ORVM with Turn Indicators                                                                                                                                                                                                                                                                                                                                                                                                                                                                                                                                                                                                                                                                                                                                                                                                                               | ✓                                     |
| Front Fog Lamps                                                                                                                                                                                                                                                                                                                                                                                                                                                                                                                                                                                                                                                                                                                                                                                                                                         |                                       |
| Body-Colour ed Bumper                                                                                                                                                                                                                                                                                                                                                                                                                                                                                                                                                                                                                                                                                                                                                                                                                                   | <b>√</b>                              |
| Body-Colour ed ORVMs                                                                                                                                                                                                                                                                                                                                                                                                                                                                                                                                                                                                                                                                                                                                                                                                                                    | √                                     |
| Body-Colour ed Outside Door Handles Chrome accent on front grille                                                                                                                                                                                                                                                                                                                                                                                                                                                                                                                                                                                                                                                                                                                                                                                       | ✓<br>✓                                |
| B Pillar Black Out Tape                                                                                                                                                                                                                                                                                                                                                                                                                                                                                                                                                                                                                                                                                                                                                                                                                                 | · · · · · · · · · · · · · · · · · · · |
| •                                                                                                                                                                                                                                                                                                                                                                                                                                                                                                                                                                                                                                                                                                                                                                                                                                                       |                                       |
| Full Wheel C overs                                                                                                                                                                                                                                                                                                                                                                                                                                                                                                                                                                                                                                                                                                                                                                                                                                      | X                                     |
| Alloy Wheels R15 (38.02 cm)                                                                                                                                                                                                                                                                                                                                                                                                                                                                                                                                                                                                                                                                                                                                                                                                                             | ✓                                     |
| INTERIORS  Co. Dr. Vanity Missay in Sun Vicas                                                                                                                                                                                                                                                                                                                                                                                                                                                                                                                                                                                                                                                                                                                                                                                                           | <u> </u>                              |
| Co-Dr V anity Mirror in Sun Visor Dr. Side Sunvisor with ticket holder                                                                                                                                                                                                                                                                                                                                                                                                                                                                                                                                                                                                                                                                                                                                                                                  | v<br>√                                |
| Day Night IRVM                                                                                                                                                                                                                                                                                                                                                                                                                                                                                                                                                                                                                                                                                                                                                                                                                                          | · · · · · · · · · · · · · · · · · · · |
| Front Cabin Lamp (3 Positions)                                                                                                                                                                                                                                                                                                                                                                                                                                                                                                                                                                                                                                                                                                                                                                                                                          | ✓                                     |
| Bottle Holder                                                                                                                                                                                                                                                                                                                                                                                                                                                                                                                                                                                                                                                                                                                                                                                                                                           | 6                                     |
| Driver Seat Height Adjuster                                                                                                                                                                                                                                                                                                                                                                                                                                                                                                                                                                                                                                                                                                                                                                                                                             | <b>√</b>                              |
| Front Seat Back Pockets (Passenger Side)                                                                                                                                                                                                                                                                                                                                                                                                                                                                                                                                                                                                                                                                                                                                                                                                                | <b>√</b>                              |
| Rear Seat (60:40 split) Front and Rear Headrest                                                                                                                                                                                                                                                                                                                                                                                                                                                                                                                                                                                                                                                                                                                                                                                                         | Intograted                            |
| Rear Parcel Shelf                                                                                                                                                                                                                                                                                                                                                                                                                                                                                                                                                                                                                                                                                                                                                                                                                                       | Integrated   ✓                        |
| COMFORT AND CONVENIENCE                                                                                                                                                                                                                                                                                                                                                                                                                                                                                                                                                                                                                                                                                                                                                                                                                                 | !                                     |
| Air Conditioner (Manual)                                                                                                                                                                                                                                                                                                                                                                                                                                                                                                                                                                                                                                                                                                                                                                                                                                | <b>√</b>                              |
| Pollen Filter                                                                                                                                                                                                                                                                                                                                                                                                                                                                                                                                                                                                                                                                                                                                                                                                                                           | √                                     |
| Engine Push Start/Stop with Smart Key                                                                                                                                                                                                                                                                                                                                                                                                                                                                                                                                                                                                                                                                                                                                                                                                                   | <b>√</b>                              |
| Smartplay Studio System with Smartphone Navigation and                                                                                                                                                                                                                                                                                                                                                                                                                                                                                                                                                                                                                                                                                                                                                                                                  | ✓                                     |
| Voice Command (Android Auto and Apple CarPlay enabled) Smart Play Dock - USB, FM, AUX, BT                                                                                                                                                                                                                                                                                                                                                                                                                                                                                                                                                                                                                                                                                                                                                               | X                                     |
| No. of Speakers                                                                                                                                                                                                                                                                                                                                                                                                                                                                                                                                                                                                                                                                                                                                                                                                                                         | X 4                                   |
| Remote Keyless Entry                                                                                                                                                                                                                                                                                                                                                                                                                                                                                                                                                                                                                                                                                                                                                                                                                                    | <u> </u>                              |
| Security System                                                                                                                                                                                                                                                                                                                                                                                                                                                                                                                                                                                                                                                                                                                                                                                                                                         | <b>√</b>                              |
| Central Door Lock (5 Doors)                                                                                                                                                                                                                                                                                                                                                                                                                                                                                                                                                                                                                                                                                                                                                                                                                             | √                                     |
| Power Windows                                                                                                                                                                                                                                                                                                                                                                                                                                                                                                                                                                                                                                                                                                                                                                                                                                           | Fr/Rr                                 |
| Power Windows - Auto Down (Driver Side)                                                                                                                                                                                                                                                                                                                                                                                                                                                                                                                                                                                                                                                                                                                                                                                                                 | <b>√</b>                              |
| Outside Mirrors Type                                                                                                                                                                                                                                                                                                                                                                                                                                                                                                                                                                                                                                                                                                                                                                                                                                    | Electrically<br>Adjustable            |
| Electrically-F oldable ORVM                                                                                                                                                                                                                                                                                                                                                                                                                                                                                                                                                                                                                                                                                                                                                                                                                             | <b>√</b>                              |
|                                                                                                                                                                                                                                                                                                                                                                                                                                                                                                                                                                                                                                                                                                                                                                                                                                                         |                                       |
| Steering-Mounted Audio Controls Steering-Mounted Voice Control                                                                                                                                                                                                                                                                                                                                                                                                                                                                                                                                                                                                                                                                                                                                                                                          | ✓<br>✓                                |
| Power-Steering                                                                                                                                                                                                                                                                                                                                                                                                                                                                                                                                                                                                                                                                                                                                                                                                                                          | · · · · · · · · · · · · · · · · · · · |
|                                                                                                                                                                                                                                                                                                                                                                                                                                                                                                                                                                                                                                                                                                                                                                                                                                                         | ✓                                     |
| CENTRAL CONSOLE & INSTRUMENT PANEL                                                                                                                                                                                                                                                                                                                                                                                                                                                                                                                                                                                                                                                                                                                                                                                                                      | ✓                                     |
| CENTRAL CONSOLE & INSTRUMENT PANEL Illumination Colour                                                                                                                                                                                                                                                                                                                                                                                                                                                                                                                                                                                                                                                                                                                                                                                                  | Reddish                               |
| Illumination Colour                                                                                                                                                                                                                                                                                                                                                                                                                                                                                                                                                                                                                                                                                                                                                                                                                                     | Reddish<br>Amber                      |
| Illumination Colour Tachometer                                                                                                                                                                                                                                                                                                                                                                                                                                                                                                                                                                                                                                                                                                                                                                                                                          | Reddish<br>Amber                      |
| Illumination Colour Tachometer Urethane Steering Wheel                                                                                                                                                                                                                                                                                                                                                                                                                                                                                                                                                                                                                                                                                                                                                                                                  | Reddish<br>Amber                      |
| Illumination Colour  Tachometer Urethane Steering Wheel Tilt Steering                                                                                                                                                                                                                                                                                                                                                                                                                                                                                                                                                                                                                                                                                                                                                                                   | Reddish Amber  ✓                      |
| Illumination Colour  Tachometer Urethane Steering Wheel Tilt Steering Accessory Socket                                                                                                                                                                                                                                                                                                                                                                                                                                                                                                                                                                                                                                                                                                                                                                  | Reddish Amber  ✓ ✓ ✓                  |
| Illumination Colour  Tachometer Urethane Steering Wheel Tilt Steering Accessory Socket Dial-Type Climate Control                                                                                                                                                                                                                                                                                                                                                                                                                                                                                                                                                                                                                                                                                                                                        | Reddish Amber                         |
| Illumination Colour  Tachometer Urethane Steering Wheel Tilt Steering Accessory Socket  Dial-T ype Climate Control Fuel Consumption (Instantaneous and avg.)                                                                                                                                                                                                                                                                                                                                                                                                                                                                                                                                                                                                                                                                                            | Reddish Amber                         |
| Illumination Colour  Tachometer Urethane Steering Wheel Tilt Steering Accessory Socket Dial-T ype Climate Control Fuel Consumption (Instantaneous and avg.) Distance to Empty                                                                                                                                                                                                                                                                                                                                                                                                                                                                                                                                                                                                                                                                           | Reddish Amber                         |
| Illumination Colour  Tachometer Urethane Steering Wheel Tilt Steering Accessory Socket  Dial-T ype Climate Control Fuel Consumption (Instantaneous and avg.) Distance to Empty Gear Position Indicator                                                                                                                                                                                                                                                                                                                                                                                                                                                                                                                                                                                                                                                  | Reddish Amber                         |
| Illumination Colour  Tachometer Urethane Steering Wheel Tilt Steering Accessory Socket  Dial-T ype Climate Control  Fuel Consumption (Instantaneous and avg.) Distance to Empty Gear Position Indicator Gear Shift Indicator Door Ajar Warning Lamp                                                                                                                                                                                                                                                                                                                                                                                                                                                                                                                                                                                                     | Reddish Amber                         |
| Illumination Colour  Tachometer Urethane Steering Wheel Tilt Steering Accessory Socket  Dial-T ype Climate Control Fuel Consumption (Instantaneous and avg.) Distance to Empty Gear Position Indicator Gear Shift Indicator Door Ajar Warning Lamp Headlamp Warning                                                                                                                                                                                                                                                                                                                                                                                                                                                                                                                                                                                     | Reddish Amber                         |
| Illumination Colour  Tachometer Urethane Steering Wheel Tilt Steering Accessory Socket Dial-T ype Climate Control Fuel Consumption (Instantaneous and avg.) Distance to Empty Gear Position Indicator Gear Shift Indicator Door Ajar Warning Lamp Headlamp Warning Low Fuel Warning                                                                                                                                                                                                                                                                                                                                                                                                                                                                                                                                                                     | Reddish Amber                         |
| Illumination Colour  Tachometer Urethane Steering Wheel Tilt Steering Accessory Socket Dial-T ype Climate Control Fuel Consumption (Instantaneous and avg.) Distance to Empty Gear Position Indicator Gear Shift Indicator Door Ajar Warning Lamp Headlamp Warning Low Fuel Warning Key off / Headlamp on Reminder                                                                                                                                                                                                                                                                                                                                                                                                                                                                                                                                      | Reddish Amber                         |
| Illumination Colour  Tachometer Urethane Steering Wheel Tilt Steering Accessory Socket Dial-T ype Climate Control Fuel Consumption (Instantaneous and avg.) Distance to Empty Gear Position Indicator Gear Shift Indicator Door Ajar Warning Lamp Headlamp Warning Low Fuel Warning Key off / Headlamp on Reminder SAFETY AND SECURITY                                                                                                                                                                                                                                                                                                                                                                                                                                                                                                                  | Reddish Amber                         |
| Illumination Colour  Tachometer Urethane Steering Wheel Tilt Steering Accessory Socket Dial-T ype Climate Control Fuel Consumption (Instantaneous and avg.) Distance to Empty Gear Position Indicator Gear Shift Indicator Door Ajar Warning Lamp Headlamp Warning Low Fuel Warning Key off / Headlamp on Reminder SAFETY AND SECURITY Driver Airbag ***                                                                                                                                                                                                                                                                                                                                                                                                                                                                                                | Reddish Amber                         |
| Illumination Colour  Tachometer Urethane Steering Wheel Tilt Steering Accessory Socket Dial-T ype Climate Control Fuel Consumption (Instantaneous and avg.) Distance to Empty Gear Position Indicator Gear Shift Indicator Door Ajar Warning Lamp Headlamp Warning Low Fuel Warning Key off / Headlamp on Reminder SAFETY AND SECURITY                                                                                                                                                                                                                                                                                                                                                                                                                                                                                                                  | Reddish Amber                         |
| Illumination Colour  Tachometer Urethane Steering Wheel Tilt Steering Accessory Socket  Dial-T ype Climate Control Fuel Consumption (Instantaneous and avg.) Distance to Empty Gear Position Indicator Gear Shift Indicator Door Ajar Warning Lamp Headlamp Warning Low Fuel Warning Key off / Headlamp on Reminder SAFETY AND SECURITY Driver Airbag ## Passenger Airbags ## Seat Belt Reminder with Buzzer (Front & Rear Seat) Seat Belt Pre-Tensioner & Force Limiters (Dr.+Co-Dr.)                                                                                                                                                                                                                                                                                                                                                                  | Reddish Amber                         |
| Illumination Colour  Tachometer  Urethane Steering Wheel  Tilt Steering  Accessory Socket  Dial-T ype Climate Control  Fuel Consumption (Instantaneous and avg.)  Distance to Empty  Gear Position Indicator  Gear Shift Indicator  Door Ajar Warning Lamp  Headlamp Warning  Low Fuel Warning  Key off / Headlamp on Reminder  SAFETY AND SECURITY  Driver Airbag **  Passenger Airbags **  Seat Belt Reminder with Buzzer (Front & Rear Seat)  Seat Belt Pre-Tensioner & Force Limiters (Dr.+Co-Dr.)  Seat Belt for all Seats^ **                                                                                                                                                                                                                                                                                                                     | Reddish Amber                         |
| Illumination Colour  Tachometer  Urethane Steering Wheel  Tilt Steering  Accessory Socket  Dial-T ype Climate Control  Fuel Consumption (Instantaneous and avg.)  Distance to Empty  Gear Position Indicator  Gear Shift Indicator  Door Ajar Warning Lamp  Headlamp Warning  Low Fuel Warning  Key off / Headlamp on Reminder  SAFETY AND SECURITY  Driver Airbag ##  Passenger Airbags ##  Seat Belt Reminder with Buzzer (Front & Rear Seat)  Seat Belt Pre-Tensioner & Force Limiters (Dr.+Co-Dr.)  Seat Belt for all Seats^ #  Hill Hold Assist                                                                                                                                                                                                                                                                                                    | Reddish Amber                         |
| Illumination Colour  Tachometer Urethane Steering Wheel Tilt Steering Accessory Socket  Dial-T ype Climate Control Fuel Consumption (Instantaneous and avg.) Distance to Empty Gear Position Indicator Gear Shift Indicator Door Ajar Warning Lamp Headlamp Warning Low Fuel Warning Key off / Headlamp on Reminder SAFETY AND SECURITY Driver Airbag ## Passenger Airbags ## Seat Belt Reminder with Buzzer (Front & Rear Seat) Seat Belt Pre-Tensioner & Force Limiters (Dr.+Co-Dr.) Seat Belt for all Seats^ # Hill Hold Assist Impact-Sensing A uto Door Unlock                                                                                                                                                                                                                                                                                     | Reddish Amber                         |
| Illumination Colour  Tachometer Urethane Steering Wheel Tilt Steering Accessory Socket Dial-T ype Climate Control Fuel Consumption (Instantaneous and avg.) Distance to Empty Gear Position Indicator Gear Shift Indicator Door Ajar Warning Lamp Headlamp Warning Low Fuel Warning Key off / Headlamp on Reminder  SAFETY AND SECURITY Driver Airbags ## Passenger Airbags ## Seat Belt Reminder with Buzzer (Front & Rear Seat) Seat Belt Fre-Tensioner & Force Limiters (Dr.+Co-Dr.) Seat Belt for all Seats^ # Hill Hold Assist Impact-Sensing A uto Door Unlock Pedestrian Protection                                                                                                                                                                                                                                                              | Reddish Amber                         |
| Illumination Colour  Tachometer Urethane Steering Wheel Tilt Steering Accessory Socket  Dial-T ype Climate Control Fuel Consumption (Instantaneous and avg.) Distance to Empty Gear Position Indicator Gear Shift Indicator Door Ajar Warning Lamp Headlamp Warning Low Fuel Warning Key off / Headlamp on Reminder SAFETY AND SECURITY Driver Airbag ## Passenger Airbags ## Seat Belt Reminder with Buzzer (Front & Rear Seat) Seat Belt Pre-Tensioner & Force Limiters (Dr.+Co-Dr.) Seat Belt for all Seats^ # Hill Hold Assist Impact-Sensing A uto Door Unlock                                                                                                                                                                                                                                                                                     | Reddish Amber                         |
| Illumination Colour  Tachometer Urethane Steering Wheel Tilt Steering Accessory Socket Dial-T ype Climate Control Fuel Consumption (Instantaneous and avg.) Distance to Empty Gear Position Indicator Gear Shift Indicator Door Ajar Warning Lamp Headlamp Warning Low Fuel Warning Key off / Headlamp on Reminder  SAFETY AND SECURITY Driver Airbag ## Passenger Airbags ## Seat Belt Reminder with Buzzer (Front & Rear Seat) Seat Belt Pre-Tensioner & Force Limiters (Dr.+Co-Dr.) Seat Belt for all Seats^ # Hill Hold Assist Impact-Sensing A uto Door Unlock Pedestrian Protection ABS with EBD Electronic Stability Program (ESP) Speed-Sensitiv e Auto Door Lock                                                                                                                                                                               | Reddish Amber                         |
| Illumination Colour  Tachometer Urethane Steering Wheel Tilt Steering Accessory Socket Dial-T ype Climate Control Fuel Consumption (Instantaneous and avg.) Distance to Empty Gear Position Indicator Gear Shift Indicator Door Ajar Warning Lamp Headlamp Warning Low Fuel Warning Key off / Headlamp on Reminder  SAFETY AND SECURITY Driver Airbag ## Passenger Airbags ## Seat Belt Reminder with Buzzer (Front & Rear Seat) Seat Belt for all Seats^ # Hill Hold Assist Impact-Sensing A uto Door Unlock Pedestrian Protection ABS with EBD Electronic Stability Program (ESP) Speed-Sensitiv e Auto Door Lock Headlight L eveling                                                                                                                                                                                                                 | Reddish Amber                         |
| Illumination Colour  Tachometer Urethane Steering Wheel Tilt Steering Accessory Socket Dial-T ype Climate Control Fuel Consumption (Instantaneous and avg.) Distance to Empty Gear Position Indicator Gear Shift Indicator Door Ajar Warning Lamp Headlamp Warning Low Fuel Warning Key off / Headlamp on Reminder SAFETY AND SECURITY Driver Airbag *** Passenger Airbags *** Seat Belt Reminder with Buzzer (Front & Rear Seat) Seat Belt Pre-Tensioner & Force Limiters (Dr.+Co-Dr.) Seat Belt for all Seats^ * Hill Hold Assist Impact-Sensing A uto Door Unlock Pedestrian Protection ABS with EBD Electronic Stability Program (ESP) Speed-Sensitiv e Auto Door Lock Headlight L eveling Rear Window Wiper & Washer                                                                                                                               | Reddish Amber                         |
| Illumination Colour  Tachometer Urethane Steering Wheel Tilt Steering Accessory Socket Dial-T ype Climate Control Fuel Consumption (Instantaneous and avg.) Distance to Empty Gear Position Indicator Gear Shift Indicator Door Ajar Warning Lamp Headlamp Warning Low Fuel Warning Key off / Headlamp on Reminder SAFETY AND SECURITY Driver Airbag *** Passenger Airbags *** Seat Belt Reminder with Buzzer (Front & Rear Seat) Seat Belt Pre-Tensioner & Force Limiters (Dr.+Co-Dr.) Seat Belt for all Seats^ * Hill Hold Assist Impact-Sensing A uto Door Unlock Pedestrian Protection ABS with EBD Electronic Stability Program (ESP) Speed-Sensitiv e Auto Door Lock Headlight L eveling Rear Window Wiper & Washer Front Ventilated Disc                                                                                                         | Reddish Amber                         |
| Illumination Colour  Tachometer Urethane Steering Wheel Tilt Steering Accessory Socket Dial-T ype Climate Control Fuel Consumption (Instantaneous and avg.) Distance to Empty Gear Position Indicator Gear Shift Indicator Door Ajar Warning Lamp Headlamp Warning Low Fuel Warning Key off / Headlamp on Reminder SAFETY AND SECURITY Driver Airbag ## Passenger Airbags ## Seat Belt Reminder with Buzzer (Front & Rear Seat) Seat Belt Pre-Tensioner & Force Limiters (Dr.+Co-Dr.) Seat Belt for all Seats^ # Hill Hold Assist Impact-Sensing A uto Door Unlock Pedestrian Protection ABS with EBD Electronic Stability Program (ESP) Speed-Sensitiv e Auto Door Lock Headlight L eveling Rear Window Wiper & Washer Front Ventilated Disc Immobilizer                                                                                               | Reddish Amber                         |
| Illumination Colour  Tachometer Urethane Steering Wheel Tilt Steering Accessory Socket Dial-T ype Climate Control Fuel Consumption (Instantaneous and avg.) Distance to Empty Gear Position Indicator Gear Shift Indicator Door Ajar Warning Lamp Headlamp Warning Low Fuel Warning Key off / Headlamp on Reminder SAFETY AND SECURITY Driver Airbag *** Passenger Airbags *** Seat Belt Reminder with Buzzer (Front & Rear Seat) Seat Belt Pre-Tensioner & Force Limiters (Dr.+Co-Dr.) Seat Belt for all Seats^ ** Hill Hold Assist Impact-Sensing A uto Door Unlock Pedestrian Protection ABS with EBD Electronic Stability Program (ESP) Speed-Sensitiv e Auto Door Lock Headlight L eveling Rear Window Wiper & Washer Front Ventilated Disc Immobilizer Child-Pr oof Rear Door Locks                                                               | Reddish Amber                         |
| Illumination Colour  Tachometer Urethane Steering Wheel Tilt Steering Accessory Socket  Dial-T ype Climate Control  Fuel Consumption (Instantaneous and avg.) Distance to Empty Gear Position Indicator Gear Shift Indicator Door Ajar Warning Lamp Headlamp Warning Low Fuel Warning Key off / Headlamp on Reminder  SAFETY AND SECURITY Driver Airbag ** Passenger Airbags ** Seat Belt Reminder with Buzzer (Front & Rear Seat) Seat Belt Fre-Tensioner & Force Limiters (Dr.+Co-Dr.) Seat Belt for all Seats^ * Hill Hold Assist Impact-Sensing A uto Door Unlock Pedestrian Protection ABS with EBD Electronic Stability Program (ESP) Speed-Sensitiv e Auto Door Lock Headlight L eveling Rear Window Wiper & Washer Front Ventilated Disc Immobilizer Child-Pr oof Rear Door Locks Rear Defogger Speed Alert System^                             | Reddish Amber                         |
| Illumination Colour  Tachometer Urethane Steering Wheel Tilt Steering Accessory Socket Dial-T ype Climate Control Fuel Consumption (Instantaneous and avg.) Distance to Empty Gear Position Indicator Gear Shift Indicator Door Ajar Warning Lamp Headlamp Warning Low Fuel Warning Key off / Headlamp on Reminder SAFETY AND SECURITY Driver Airbag ** Passenger Airbags ** Seat Belt Reminder with Buzzer (Front & Rear Seat) Seat Belt Fre-Tensioner & Force Limiters (Dr.+Co-Dr.) Seat Belt for all Seats^ * Hill Hold Assist Impact-Sensing A uto Door Unlock Pedestrian Protection ABS with EBD Electronic Stability Program (ESP) Speed-Sensitiv e Auto Door Lock Headlight L eveling Rear Window Wiper & Washer Front Ventilated Disc Immobilizer Child-Pr oof Rear Door Locks Rear Defogger Speed Alert System^ Reverse Parking Assist Sensors | Reddish Amber                         |
| Illumination Colour  Tachometer Urethane Steering Wheel Tilt Steering Accessory Socket  Dial-T ype Climate Control  Fuel Consumption (Instantaneous and avg.) Distance to Empty Gear Position Indicator Gear Shift Indicator Door Ajar Warning Lamp Headlamp Warning Low Fuel Warning Key off / Headlamp on Reminder  SAFETY AND SECURITY Driver Airbag ** Passenger Airbags ** Seat Belt Reminder with Buzzer (Front & Rear Seat) Seat Belt Fre-Tensioner & Force Limiters (Dr.+Co-Dr.) Seat Belt for all Seats^ * Hill Hold Assist Impact-Sensing A uto Door Unlock Pedestrian Protection ABS with EBD Electronic Stability Program (ESP) Speed-Sensitiv e Auto Door Lock Headlight L eveling Rear Window Wiper & Washer Front Ventilated Disc Immobilizer Child-Pr oof Rear Door Locks Rear Defogger Speed Alert System^                             | Reddish Amber                         |