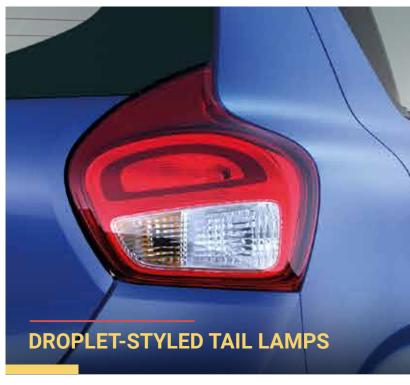

# FOR STYLE THAT NEVER STOPS.

The excitement of the city is endless... The next thrill could be just a turn away! And with its 3D Organic Sculpted Design, its peppy Next Gen K-series engine, and other dynamic features, the Celerio is ready to be your perfect partner in style through it all!













### SPACE FOR ALL YOUR STYLE.

Step inside the Celerio, and you step into a sleek world filled with the best of technology and comfort. Featuring a new age Smartplay Infotainment System and Engine Push Start-Stop technology, these modern and trendy interiors are designed so you never run out of space for your style.













#### SPIRITED AND ENERGISED.

The Next Gen K10C Engine is the perfect reflection of your spirit, providing a lively and invigorated drive while ensuring India's best fuel-efficiency so you can drive your style anywhere you want. Also available with S-CNG technology, the Celerio brings you a safer, high-performing engine that gives you a dynamic driving experience and greater savings.

HIGHEST FUEL EFFICIENT 26.68 km/l





# CONVENIENCE JUST BECAME STYLISH.

Ever