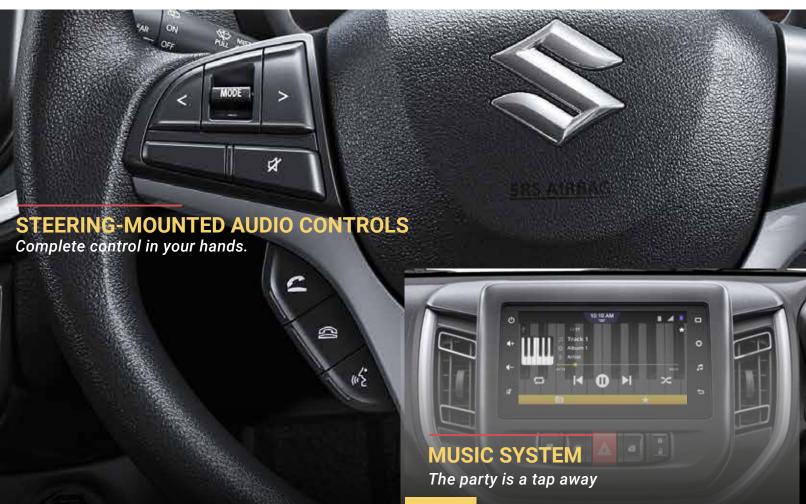

### SPACE FOR ALL YOUR STYLE.

Step inside the Celerio, and you step into a sleek world filled with the best of technology and comfort. Featuring a new age Smartplay Infotainment System and Engine Push Start-Stop technology, these modern and trendy interiors are designed so you never run out of space for your style.