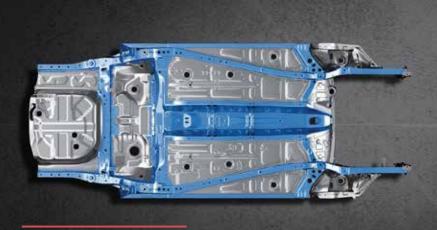

## **UNCOMPROMISED SAFETY.**

12+ safety features in the Celerio ensure that nothing comes in the way of your safety or your style.

The Heartect platform adds to the safety of the Celerio by providing a rigid structure for the effective absorption and dispersion of impact force.

#### **HEARTECT PLATFORM**