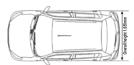

| SPECIFICATION SHEET    | •            | PETROL                             |
|------------------------|--------------|------------------------------------|
| Variants               |              | Zxi + AGS                          |
| DIMENSIONS (in mm)     |              |                                    |
| Overall Length         |              | 3695                               |
| Overall Width          |              | 1655                               |
| Overall Height         |              | 1555                               |
| Wheelbase              |              | 2435                               |
| Tuesd                  | Front        | 1430(R14),1440(R15)                |
| Tread                  | Rear         | 1440(R14),1450(R15)                |
| ENGINE                 |              |                                    |
| Туре                   |              | K10C                               |
| Capacity               |              | 998 cc                             |
| Engine Type            |              | Aluminium                          |
| Number of Cylinders    |              | 3                                  |
| Number of Valves in E  | ach Cylinder | 4                                  |
| Maximum Output         |              | 49kW (66.62PS) @ 5500rpm           |
| Maximum Torque         |              | 89Nm @ 3500rpm                     |
| Emission Standard Type |              | BS VI + OBD II                     |
| Accelerator Pedal Type |              | Electric type                      |
| TRANSMISSION           |              |                                    |
| Туре                   |              | Auto Gear Shift                    |
| SUSPENSION SYSTEM      |              |                                    |
| Front                  |              | Mac Pherson Strut with Coil Spring |
| Rear                   |              | Torsion Beam with Coil Spring      |
| WEIGHT (kg)            |              |                                    |
| Kerb Weight            |              | 825 kg (ZXi+ AGS)                  |
| Gross Vehicle Weight   |              | 1260                               |
| CAPACITY               |              |                                    |
| Seating Capacity       | Persons      | 5                                  |
| Luggage Capacity (L)   |              | 313***                             |
| Fuel Tank Capacity (L) |              | 32                                 |
| POWER STEERING         |              |                                    |
| Туре                   |              | Electric Power Steering            |
| TYRES                  |              |                                    |
| Tyre Size**            |              | ZXi+ -175/60 R 15                  |
| BRAKES                 |              |                                    |
| Front                  | <u> </u>     | Disc                               |
| Rear                   |              | Drum                               |