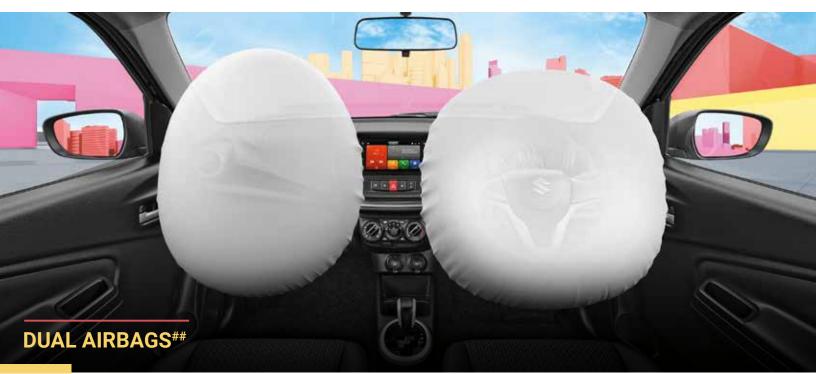

| FEATURE LIST Variants                                                                                                                                                                                                                                                                                                                                                                                                                                                                                                                                                                                                                                                                                                                                                                                                                                   | ZXi+AGS                               |
|---------------------------------------------------------------------------------------------------------------------------------------------------------------------------------------------------------------------------------------------------------------------------------------------------------------------------------------------------------------------------------------------------------------------------------------------------------------------------------------------------------------------------------------------------------------------------------------------------------------------------------------------------------------------------------------------------------------------------------------------------------------------------------------------------------------------------------------------------------|---------------------------------------|
| EXTERIORS                                                                                                                                                                                                                                                                                                                                                                                                                                                                                                                                                                                                                                                                                                                                                                                                                                               | LATINGS                               |
| ORVM with Turn Indicators                                                                                                                                                                                                                                                                                                                                                                                                                                                                                                                                                                                                                                                                                                                                                                                                                               | ✓                                     |
| Front Fog Lamps                                                                                                                                                                                                                                                                                                                                                                                                                                                                                                                                                                                                                                                                                                                                                                                                                                         |                                       |
| Body-Colour ed Bumper                                                                                                                                                                                                                                                                                                                                                                                                                                                                                                                                                                                                                                                                                                                                                                                                                                   | <b>√</b>                              |
| Body-Colour ed ORVMs                                                                                                                                                                                                                                                                                                                                                                                                                                                                                                                                                                                                                                                                                                                                                                                                                                    | √                                     |
| Body-Colour ed Outside Door Handles Chrome accent on front grille                                                                                                                                                                                                                                                                                                                                                                                                                                                                                                                                                                                                                                                                                                                                                                                       | ✓<br>✓                                |
| B Pillar Black Out Tape                                                                                                                                                                                                                                                                                                                                                                                                                                                                                                                                                                                                                                                                                                                                                                                                                                 | · · · · · · · · · · · · · · · · · · · |
| •                                                                                                                                                                                                                                                                                                                                                                                                                                                                                                                                                                                                                                                                                                                                                                                                                                                       |                                       |
| Full Wheel C overs                                                                                                                                                                                                                                                                                                                                                                                                                                                                                                                                                                                                                                                                                                                                                                                                                                      | X                                     |
| Alloy Wheels R15 (38.02 cm)                                                                                                                                                                                                                                                                                                                                                                                                                                                                                                                                                                                                                                                                                                                                                                                                                             | ✓                                     |
| INTERIORS  Co. Dr. Vanity Missay in Sun Vicas                                                                                                                                                                                                                                                                                                                                                                                                                                                                                                                                                                                                                                                                                                                                                                                                           | <u> </u>                              |
| Co-Dr V anity Mirror in Sun Visor Dr. Side Sunvisor with ticket holder                                                                                                                                                                                                                                                                                                                                                                                                                                                                                                                                                                                                                                                                                                                                                                                  | v<br>√                                |
| Day Night IRVM                                                                                                                                                                                                                                                                                                                                                                                                                                                                                                                                                                                                                                                                                                                                                                                                                                          | · · · · · · · · · · · · · · · · · · · |
| Front Cabin Lamp (3 Positions)                                                                                                                                                                                                                                                                                                                                                                                                                                                                                                                                                                                                                                                                                                                                                                                                                          | ✓                                     |
| Bottle Holder                                                                                                                                                                                                                                                                                                                                                                                                                                                                                                                                                                                                                                                                                                                                                                                                                                           | 6                                     |
| Driver Seat Height Adjuster                                                                                                                                                                                                                                                                                                                                                                                                                                                                                                                                                                                                                                                                                                                                                                                                                             | <b>√</b>                              |
| Front Seat Back Pockets (Passenger Side)                                                                                                                                                                                                                                                                                                                                                                                                                                                                                                                                                                                                                                                                                                                                                                                                                | <b>√</b>                              |
| Rear Seat (60:40 split) Front and Rear Headrest                                                                                                                                                                                                                                                                                                                                                                                                                                                                                                                                                                                                                                                                                                                                                                                                         | Intograted                            |
| Rear Parcel Shelf                                                                                                                                                                                                                                                                                                                                                                                                                                                                                                                                                                                                                                                                                                                                                                                                                                       | Integrated   ✓                        |
| COMFORT AND CONVENIENCE                                                                                                                                                                                                                                                                                                                                                                                                                                                                                                                                                                                                                                                                                                                                                                                                                                 | !                                     |
| Air Conditioner (Manual)                                                                                                                                                                                                                                                                                                                                                                                                                                                                                                                                                                                                                                                                                                                                                                                                                                | <b>√</b>                              |
| Pollen Filter                                                                                                                                                                                                                                                                                                                                                                                                                                                                                                                                                                                                                                                                                                                                                                                                                                           | √                                     |
| Engine Push Start/Stop with Smart Key                                                                                                                                                                                                                                                                                                                                                                                                                                                                                                                                                                                                                                                                                                                                                                                                                   | <b>√</b>                              |
| Smartplay Studio System with Smartphone Navigation and                                                                                                                                                                                                                                                                                                                                                                                                                                                                                                                                                                                                                                                                                                                                                                                                  | ✓                                     |
| Voice Command (Android Auto and Apple CarPlay enabled) Smart Play Dock - USB, FM, AUX, BT                                                                                                                                                                                                                                                                                                                                                                                                                                                                                                                                                                                                                                                                                                                                                               | X                                     |
| No. of Speakers                                                                                                                                                                                                                                                                                                                                                                                                                                                                                                                                                                                                                                                                                                                                                                                                                                         | X 4                                   |
| Remote Keyless Entry                                                                                                                                                                                                                                                                                                                                                                                                                                                                                                                                                                                                                                                                                                                                                                                                                                    | <u> </u>                              |
| Security System                                                                                                                                                                                                                                                                                                                                                                                                                                                                                                                                                                                                                                                                                                                                                                                                                                         | <b>√</b>                              |
| Central Door Lock (5 Doors)                                                                                                                                                                                                                                                                                                                                                                                                                                                                                                                                                                                                                                                                                                                                                                                                                             | √                                     |
| Power Windows                                                                                                                                                                                                                                                                                                                                                                                                                                                                                                                                                                                                                                                                                                                                                                                                                                           | Fr/Rr                                 |
| Power Windows - Auto Down (Driver Side)                                                                                                                                                                                                                                                                                                                                                                                                                                                                                                                                                                                                                                                                                                                                                                                                                 | <b>√</b>                              |
| Outside Mirrors Type                                                                                                                                                                                                                                                                                                                                                                                                                                                                                                                                                                                                                                                                                                                                                                                                                                    | Electrically<br>Adjustable            |
| Electrically-F oldable ORVM                                                                                                                                                                                                                                                                                                                                                                                                                                                                                                                                                                                                                                                                                                                                                                                                                             | <b>√</b>                              |
|                                                                                                                                                                                                                                                                                                                                                                                                                                                                                                                                                                                                                                                                                                                                                                                                                                                         |                                       |
| Steering-Mounted Audio Controls Steering-Mounted Voice Control                                                                                                                                                                                                                                                                                                                                                                                                                                                                                                                                                                                                                                                                                                                                                                                          | ✓<br>✓                                |
| Power-Steering                                                                                                                                                                                                                                                                                                                                                                                                                                                                                                                                                                                                                                                                                                                                                                                                                                          | · · · · · · · · · · · · · · · · · · · |
|                                                                                                                                                                                                                                                                                                                                                                                                                                                                                                                                                                                                                                                                                                                                                                                                                                                         | ✓                                     |
| CENTRAL CONSOLE & INSTRUMENT PANEL                                                                                                                                                                                                                                                                                                                                                                                                                                                                                                                                                                                                                                                                                                                                                                                                                      | ✓                                     |
| CENTRAL CONSOLE & INSTRUMENT PANEL Illumination Colour                                                                                                                                                                                                                                                                                                                                                                                                                                                                                                                                                                                                                                                                                                                                                                                                  | Reddish                               |
| Illumination Colour                                                                                                                                                                                                                                                                                                                                                                                                                                                                                                                                                                                                                                                                                                                                                                                                                                     | Reddish<br>Amber                      |
| Illumination Colour Tachometer                                                                                                                                                                                                                                                                                                                                                                                                                                                                                                                                                                                                                                                                                                                                                                                                                          | Reddish<br>Amber                      |
| Illumination Colour Tachometer Urethane Steering Wheel                                                                                                                                                                                                                                                                                                                                                                                                                                                                                                                                                                                                                                                                                                                                                                                                  | Reddish<br>Amber                      |
| Illumination Colour  Tachometer Urethane Steering Wheel Tilt Steering                                                                                                                                                                                                                                                                                                                                                                                                                                                                                                                                                                                                                                                                                                                                                                                   | Reddish Amber  ✓                      |
| Illumination Colour  Tachometer Urethane Steering Wheel Tilt Steering Accessory Socket                                                                                                                                                                                                                                                                                                                                                                                                                                                                                                                                                                                                                                                                                                                                                                  | Reddish Amber  ✓ ✓ ✓                  |
| Illumination Colour  Tachometer Urethane Steering Wheel Tilt Steering Accessory Socket Dial-Type Climate Control                                                                                                                                                                                                                                                                                                                                                                                                                                                                                                                                                                                                                                                                                                                                        | Reddish Amber                         |
| Illumination Colour  Tachometer Urethane Steering Wheel Tilt Steering Accessory Socket  Dial-T ype Climate Control Fuel Consumption (Instantaneous and avg.)                                                                                                                                                                                                                                                                                                                                                                                                                                                                                                                                                                                                                                                                                            | Reddish Amber                         |
| Illumination Colour  Tachometer Urethane Steering Wheel Tilt Steering Accessory Socket Dial-T ype Climate Control Fuel Consumption (Instantaneous and avg.) Distance to Empty                                                                                                                                                                                                                                                                                                                                                                                                                                                                                                                                                                                                                                                                           | Reddish Amber                         |
| Illumination Colour  Tachometer Urethane Steering Wheel Tilt Steering Accessory Socket  Dial-T ype Climate Control Fuel Consumption (Instantaneous and avg.) Distance to Empty Gear Position Indicator                                                                                                                                                                                                                                                                                                                                                                                                                                                                                                                                                                                                                                                  | Reddish Amber                         |
| Illumination Colour  Tachometer Urethane Steering Wheel Tilt Steering Accessory Socket  Dial-T ype Climate Control  Fuel Consumption (Instantaneous and avg.) Distance to Empty Gear Position Indicator Gear Shift Indicator Door Ajar Warning Lamp                                                                                                                                                                                                                                                                                                                                                                                                                                                                                                                                                                                                     | Reddish Amber                         |
| Illumination Colour  Tachometer Urethane Steering Wheel Tilt Steering Accessory Socket  Dial-T ype Climate Control Fuel Consumption (Instantaneous and avg.) Distance to Empty Gear Position Indicator Gear Shift Indicator Door Ajar Warning Lamp Headlamp Warning                                                                                                                                                                                                                                                                                                                                                                                                                                                                                                                                                                                     | Reddish Amber                         |
| Illumination Colour  Tachometer Urethane Steering Wheel Tilt Steering Accessory Socket Dial-T ype Climate Control Fuel Consumption (Instantaneous and avg.) Distance to Empty Gear Position Indicator Gear Shift Indicator Door Ajar Warning Lamp Headlamp Warning Low Fuel Warning                                                                                                                                                                                                                                                                                                                                                                                                                                                                                                                                                                     | Reddish Amber                         |
| Illumination Colour  Tachometer Urethane Steering Wheel Tilt Steering Accessory Socket Dial-T ype Climate Control Fuel Consumption (Instantaneous and avg.) Distance to Empty Gear Position Indicator Gear Shift Indicator Door Ajar Warning Lamp Headlamp Warning Low Fuel Warning Key off / Headlamp on Reminder                                                                                                                                                                                                                                                                                                                                                                                                                                                                                                                                      | Reddish Amber                         |
| Illumination Colour  Tachometer Urethane Steering Wheel Tilt Steering Accessory Socket Dial-T ype Climate Control Fuel Consumption (Instantaneous and avg.) Distance to Empty Gear Position Indicator Gear Shift Indicator Door Ajar Warning Lamp Headlamp Warning Low Fuel Warning Key off / Headlamp on Reminder SAFETY AND SECURITY                                                                                                                                                                                                                                                                                                                                                                                                                                                                                                                  | Reddish Amber                         |
| Illumination Colour  Tachometer Urethane Steering Wheel Tilt Steering Accessory Socket Dial-T ype Climate Control Fuel Consumption (Instantaneous and avg.) Distance to Empty Gear Position Indicator Gear Shift Indicator Door Ajar Warning Lamp Headlamp Warning Low Fuel Warning Key off / Headlamp on Reminder SAFETY AND SECURITY Driver Airbag ***                                                                                                                                                                                                                                                                                                                                                                                                                                                                                                | Reddish Amber                         |
| Illumination Colour  Tachometer Urethane Steering Wheel Tilt Steering Accessory Socket Dial-T ype Climate Control Fuel Consumption (Instantaneous and avg.) Distance to Empty Gear Position Indicator Gear Shift Indicator Door Ajar Warning Lamp Headlamp Warning Low Fuel Warning Key off / Headlamp on Reminder SAFETY AND SECURITY                                                                                                                                                                                                                                                                                                                                                                                                                                                                                                                  | Reddish Amber                         |
| Illumination Colour  Tachometer Urethane Steering Wheel Tilt Steering Accessory Socket  Dial-T ype Climate Control Fuel Consumption (Instantaneous and avg.) Distance to Empty Gear Position Indicator Gear Shift Indicator Door Ajar Warning Lamp Headlamp Warning Low Fuel Warning Key off / Headlamp on Reminder SAFETY AND SECURITY Driver Airbag ## Passenger Airbags ## Seat Belt Reminder with Buzzer (Front & Rear Seat) Seat Belt Pre-Tensioner & Force Limiters (Dr.+Co-Dr.)                                                                                                                                                                                                                                                                                                                                                                  | Reddish Amber                         |
| Illumination Colour  Tachometer  Urethane Steering Wheel  Tilt Steering  Accessory Socket  Dial-T ype Climate Control  Fuel Consumption (Instantaneous and avg.)  Distance to Empty  Gear Position Indicator  Gear Shift Indicator  Door Ajar Warning Lamp  Headlamp Warning  Low Fuel Warning  Key off / Headlamp on Reminder  SAFETY AND SECURITY  Driver Airbag **  Passenger Airbags **  Seat Belt Reminder with Buzzer (Front & Rear Seat)  Seat Belt Pre-Tensioner & Force Limiters (Dr.+Co-Dr.)  Seat Belt for all Seats^ **                                                                                                                                                                                                                                                                                                                     | Reddish Amber                         |
| Illumination Colour  Tachometer  Urethane Steering Wheel  Tilt Steering  Accessory Socket  Dial-T ype Climate Control  Fuel Consumption (Instantaneous and avg.)  Distance to Empty  Gear Position Indicator  Gear Shift Indicator  Door Ajar Warning Lamp  Headlamp Warning  Low Fuel Warning  Key off / Headlamp on Reminder  SAFETY AND SECURITY  Driver Airbag ##  Passenger Airbags ##  Seat Belt Reminder with Buzzer (Front & Rear Seat)  Seat Belt Pre-Tensioner & Force Limiters (Dr.+Co-Dr.)  Seat Belt for all Seats^ #  Hill Hold Assist                                                                                                                                                                                                                                                                                                    | Reddish Amber                         |
| Illumination Colour  Tachometer Urethane Steering Wheel Tilt Steering Accessory Socket  Dial-T ype Climate Control Fuel Consumption (Instantaneous and avg.) Distance to Empty Gear Position Indicator Gear Shift Indicator Door Ajar Warning Lamp Headlamp Warning Low Fuel Warning Key off / Headlamp on Reminder SAFETY AND SECURITY Driver Airbag ## Passenger Airbags ## Seat Belt Reminder with Buzzer (Front & Rear Seat) Seat Belt Pre-Tensioner & Force Limiters (Dr.+Co-Dr.) Seat Belt for all Seats^ # Hill Hold Assist Impact-Sensing A uto Door Unlock                                                                                                                                                                                                                                                                                     | Reddish Amber                         |
| Illumination Colour  Tachometer Urethane Steering Wheel Tilt Steering Accessory Socket Dial-T ype Climate Control Fuel Consumption (Instantaneous and avg.) Distance to Empty Gear Position Indicator Gear Shift Indicator Door Ajar Warning Lamp Headlamp Warning Low Fuel Warning Key off / Headlamp on Reminder  SAFETY AND SECURITY Driver Airbags ## Passenger Airbags ## Seat Belt Reminder with Buzzer (Front & Rear Seat) Seat Belt Fre-Tensioner & Force Limiters (Dr.+Co-Dr.) Seat Belt for all Seats^ # Hill Hold Assist Impact-Sensing A uto Door Unlock Pedestrian Protection                                                                                                                                                                                                                                                              | Reddish Amber                         |
| Illumination Colour  Tachometer Urethane Steering Wheel Tilt Steering Accessory Socket  Dial-T ype Climate Control Fuel Consumption (Instantaneous and avg.) Distance to Empty Gear Position Indicator Gear Shift Indicator Door Ajar Warning Lamp Headlamp Warning Low Fuel Warning Key off / Headlamp on Reminder SAFETY AND SECURITY Driver Airbag ## Passenger Airbags ## Seat Belt Reminder with Buzzer (Front & Rear Seat) Seat Belt Pre-Tensioner & Force Limiters (Dr.+Co-Dr.) Seat Belt for all Seats^ # Hill Hold Assist Impact-Sensing A uto Door Unlock                                                                                                                                                                                                                                                                                     | Reddish Amber                         |
| Illumination Colour  Tachometer Urethane Steering Wheel Tilt Steering Accessory Socket Dial-T ype Climate Control Fuel Consumption (Instantaneous and avg.) Distance to Empty Gear Position Indicator Gear Shift Indicator Door Ajar Warning Lamp Headlamp Warning Low Fuel Warning Key off / Headlamp on Reminder  SAFETY AND SECURITY Driver Airbag ## Passenger Airbags ## Seat Belt Reminder with Buzzer (Front & Rear Seat) Seat Belt Pre-Tensioner & Force Limiters (Dr.+Co-Dr.) Seat Belt for all Seats^ # Hill Hold Assist Impact-Sensing A uto Door Unlock Pedestrian Protection ABS with EBD Electronic Stability Program (ESP) Speed-Sensitiv e Auto Door Lock                                                                                                                                                                               | Reddish Amber                         |
| Illumination Colour  Tachometer Urethane Steering Wheel Tilt Steering Accessory Socket Dial-T ype Climate Control Fuel Consumption (Instantaneous and avg.) Distance to Empty Gear Position Indicator Gear Shift Indicator Door Ajar Warning Lamp Headlamp Warning Low Fuel Warning Key off / Headlamp on Reminder  SAFETY AND SECURITY Driver Airbag ## Passenger Airbags ## Seat Belt Reminder with Buzzer (Front & Rear Seat) Seat Belt for all Seats^ # Hill Hold Assist Impact-Sensing A uto Door Unlock Pedestrian Protection ABS with EBD Electronic Stability Program (ESP) Speed-Sensitiv e Auto Door Lock Headlight L eveling                                                                                                                                                                                                                 | Reddish Amber                         |
| Illumination Colour  Tachometer Urethane Steering Wheel Tilt Steering Accessory Socket Dial-T ype Climate Control Fuel Consumption (Instantaneous and avg.) Distance to Empty Gear Position Indicator Gear Shift Indicator Door Ajar Warning Lamp Headlamp Warning Low Fuel Warning Key off / Headlamp on Reminder SAFETY AND SECURITY Driver Airbag *** Passenger Airbags *** Seat Belt Reminder with Buzzer (Front & Rear Seat) Seat Belt Pre-Tensioner & Force Limiters (Dr.+Co-Dr.) Seat Belt for all Seats^ * Hill Hold Assist Impact-Sensing A uto Door Unlock Pedestrian Protection ABS with EBD Electronic Stability Program (ESP) Speed-Sensitiv e Auto Door Lock Headlight L eveling Rear Window Wiper & Washer                                                                                                                               | Reddish Amber                         |
| Illumination Colour  Tachometer Urethane Steering Wheel Tilt Steering Accessory Socket Dial-T ype Climate Control Fuel Consumption (Instantaneous and avg.) Distance to Empty Gear Position Indicator Gear Shift Indicator Door Ajar Warning Lamp Headlamp Warning Low Fuel Warning Key off / Headlamp on Reminder SAFETY AND SECURITY Driver Airbag *** Passenger Airbags *** Seat Belt Reminder with Buzzer (Front & Rear Seat) Seat Belt Pre-Tensioner & Force Limiters (Dr.+Co-Dr.) Seat Belt for all Seats^ * Hill Hold Assist Impact-Sensing A uto Door Unlock Pedestrian Protection ABS with EBD Electronic Stability Program (ESP) Speed-Sensitiv e Auto Door Lock Headlight L eveling Rear Window Wiper & Washer Front Ventilated Disc                                                                                                         | Reddish Amber                         |
| Illumination Colour  Tachometer Urethane Steering Wheel Tilt Steering Accessory Socket Dial-T ype Climate Control Fuel Consumption (Instantaneous and avg.) Distance to Empty Gear Position Indicator Gear Shift Indicator Door Ajar Warning Lamp Headlamp Warning Low Fuel Warning Key off / Headlamp on Reminder SAFETY AND SECURITY Driver Airbag ## Passenger Airbags ## Seat Belt Reminder with Buzzer (Front & Rear Seat) Seat Belt Pre-Tensioner & Force Limiters (Dr.+Co-Dr.) Seat Belt for all Seats^ # Hill Hold Assist Impact-Sensing A uto Door Unlock Pedestrian Protection ABS with EBD Electronic Stability Program (ESP) Speed-Sensitiv e Auto Door Lock Headlight L eveling Rear Window Wiper & Washer Front Ventilated Disc Immobilizer                                                                                               | Reddish Amber                         |
| Illumination Colour  Tachometer Urethane Steering Wheel Tilt Steering Accessory Socket Dial-T ype Climate Control Fuel Consumption (Instantaneous and avg.) Distance to Empty Gear Position Indicator Gear Shift Indicator Door Ajar Warning Lamp Headlamp Warning Low Fuel Warning Key off / Headlamp on Reminder SAFETY AND SECURITY Driver Airbag *** Passenger Airbags *** Seat Belt Reminder with Buzzer (Front & Rear Seat) Seat Belt Pre-Tensioner & Force Limiters (Dr.+Co-Dr.) Seat Belt for all Seats^ ** Hill Hold Assist Impact-Sensing A uto Door Unlock Pedestrian Protection ABS with EBD Electronic Stability Program (ESP) Speed-Sensitiv e Auto Door Lock Headlight L eveling Rear Window Wiper & Washer Front Ventilated Disc Immobilizer Child-Pr oof Rear Door Locks                                                               | Reddish Amber                         |
| Illumination Colour  Tachometer Urethane Steering Wheel Tilt Steering Accessory Socket  Dial-T ype Climate Control  Fuel Consumption (Instantaneous and avg.) Distance to Empty Gear Position Indicator Gear Shift Indicator Door Ajar Warning Lamp Headlamp Warning Low Fuel Warning Key off / Headlamp on Reminder  SAFETY AND SECURITY Driver Airbag ** Passenger Airbags ** Seat Belt Reminder with Buzzer (Front & Rear Seat) Seat Belt Fre-Tensioner & Force Limiters (Dr.+Co-Dr.) Seat Belt for all Seats^ * Hill Hold Assist Impact-Sensing A uto Door Unlock Pedestrian Protection ABS with EBD Electronic Stability Program (ESP) Speed-Sensitiv e Auto Door Lock Headlight L eveling Rear Window Wiper & Washer Front Ventilated Disc Immobilizer Child-Pr oof Rear Door Locks Rear Defogger Speed Alert System^                             | Reddish Amber                         |
| Illumination Colour  Tachometer Urethane Steering Wheel Tilt Steering Accessory Socket Dial-T ype Climate Control Fuel Consumption (Instantaneous and avg.) Distance to Empty Gear Position Indicator Gear Shift Indicator Door Ajar Warning Lamp Headlamp Warning Low Fuel Warning Key off / Headlamp on Reminder SAFETY AND SECURITY Driver Airbag ** Passenger Airbags ** Seat Belt Reminder with Buzzer (Front & Rear Seat) Seat Belt Fre-Tensioner & Force Limiters (Dr.+Co-Dr.) Seat Belt for all Seats^ * Hill Hold Assist Impact-Sensing A uto Door Unlock Pedestrian Protection ABS with EBD Electronic Stability Program (ESP) Speed-Sensitiv e Auto Door Lock Headlight L eveling Rear Window Wiper & Washer Front Ventilated Disc Immobilizer Child-Pr oof Rear Door Locks Rear Defogger Speed Alert System^ Reverse Parking Assist Sensors | Reddish Amber                         |
| Illumination Colour  Tachometer Urethane Steering Wheel Tilt Steering Accessory Socket  Dial-T ype Climate Control  Fuel Consumption (Instantaneous and avg.) Distance to Empty Gear Position Indicator Gear Shift Indicator Door Ajar Warning Lamp Headlamp Warning Low Fuel Warning Key off / Headlamp on Reminder  SAFETY AND SECURITY Driver Airbag ** Passenger Airbags ** Seat Belt Reminder with Buzzer (Front & Rear Seat) Seat Belt Fre-Tensioner & Force Limiters (Dr.+Co-Dr.) Seat Belt for all Seats^ * Hill Hold Assist Impact-Sensing A uto Door Unlock Pedestrian Protection ABS with EBD Electronic Stability Program (ESP) Speed-Sensitiv e Auto Door Lock Headlight L eveling Rear Window Wiper & Washer Front Ventilated Disc Immobilizer Child-Pr oof Rear Door Locks Rear Defogger Speed Alert System^                             | Reddish Amber                         |