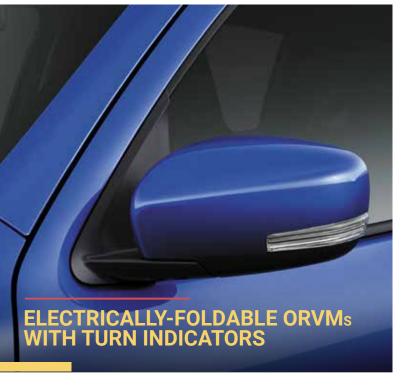

| FEATURE LIST Variants                                                                                                                                                                                                                                                                                                                                                                                                                                                                                                                                                                                                                                                                                                                                                                                                                                   | ZXi+AGS                               |
|---------------------------------------------------------------------------------------------------------------------------------------------------------------------------------------------------------------------------------------------------------------------------------------------------------------------------------------------------------------------------------------------------------------------------------------------------------------------------------------------------------------------------------------------------------------------------------------------------------------------------------------------------------------------------------------------------------------------------------------------------------------------------------------------------------------------------------------------------------|---------------------------------------|
| EXTERIORS                                                                                                                                                                                                                                                                                                                                                                                                                                                                                                                                                                                                                                                                                                                                                                                                                                               | LATINGS                               |
| ORVM with Turn Indicators                                                                                                                                                                                                                                                                                                                                                                                                                                                                                                                                                                                                                                                                                                                                                                                                                               | ✓                                     |
| Front Fog Lamps                                                                                                                                                                                                                                                                                                                                                                                                                                                                                                                                                                                                                                                                                                                                                                                                                                         |                                       |
| Body-Colour ed Bumper                                                                                                                                                                                                                                                                                                                                                                                                                                                                                                                                                                                                                                                                                                                                                                                                                                   | <b>√</b>                              |
| Body-Colour ed ORVMs                                                                                                                                                                                                                                                                                                                                                                                                                                                                                                                                                                                                                                                                                                                                                                                                                                    | √                                     |
| Body-Colour ed Outside Door Handles Chrome accent on front grille                                                                                                                                                                                                                                                                                                                                                                                                                                                                                                                                                                                                                                                                                                                                                                                       | ✓<br>✓                                |
| B Pillar Black Out Tape                                                                                                                                                                                                                                                                                                                                                                                                                                                                                                                                                                                                                                                                                                                                                                                                                                 | · · · · · · · · · · · · · · · · · · · |
| •                                                                                                                                                                                                                                                                                                                                                                                                                                                                                                                                                                                                                                                                                                                                                                                                                                                       |                                       |
| Full Wheel C overs                                                                                                                                                                                                                                                                                                                                                                                                                                                                                                                                                                                                                                                                                                                                                                                                                                      | X                                     |
| Alloy Wheels R15 (38.02 cm)                                                                                                                                                                                                                                                                                                                                                                                                                                                                                                                                                                                                                                                                                                                                                                                                                             | ✓                                     |
| INTERIORS  Co. Dr. Vanity Missay in Sun Vicas                                                                                                                                                                                                                                                                                                                                                                                                                                                                                                                                                                                                                                                                                                                                                                                                           | <u> </u>                              |
| Co-Dr V anity Mirror in Sun Visor Dr. Side Sunvisor with ticket holder                                                                                                                                                                                                                                                                                                                                                                                                                                                                                                                                                                                                                                                                                                                                                                                  | v<br>√                                |
| Day Night IRVM                                                                                                                                                                                                                                                                                                                                                                                                                                                                                                                                                                                                                                                                                                                                                                                                                                          | · · · · · · · · · · · · · · · · · · · |
| Front Cabin Lamp (3 Positions)                                                                                                                                                                                                                                                                                                                                                                                                                                                                                                                                                                                                                                                                                                                                                                                                                          | ✓                                     |
| Bottle Holder                                                                                                                                                                                                                                                                                                                                                                                                                                                                                                                                                                                                                                                                                                                                                                                                                                           | 6                                     |
| Driver Seat Height Adjuster                                                                                                                                                                                                                                                                                                                                                                                                                                                                                                                                                                                                                                                                                                                                                                                                                             | <b>√</b>                              |
| Front Seat Back Pockets (Passenger Side)                                                                                                                                                                                                                                                                                                                                                                                                                                                                                                                                                                                                                                                                                                                                                                                                                | <b>√</b>                              |
| Rear Seat (60:40 split) Front and Rear Headrest                                                                                                                                                                                                                                                                                                                                                                                                                                                                                                                                                                                                                                                                                                                                                                                                         | Intograted                            |
| Rear Parcel Shelf                                                                                                                                                                                                                                                                                                                                                                                                                                                                                                                                                                                                                                                                                                                                                                                                                                       | Integrated   ✓                        |
| COMFORT AND CONVENIENCE                                                                                                                                                                                                                                                                                                                                                                                                                                                                                                                                                                                                                                                                                                                                                                                                                                 | !                                     |
| Air Conditioner (Manual)                                                                                                                                                                                                                                                                                                                                                                                                                                                                                                                                                                                                                                                                                                                                                                                                                                | <b>√</b>                              |
| Pollen Filter                                                                                                                                                                                                                                                                                                                                                                                                                                                                                                                                                                                                                                                                                                                                                                                                                                           | √                                     |
| Engine Push Start/Stop with Smart Key                                                                                                                                                                                                                                                                                                                                                                                                                                                                                                                                                                                                                                                                                                                                                                                                                   | <b>√</b>                              |
| Smartplay Studio System with Smartphone Navigation and                                                                                                                                                                                                                                                                                                                                                                                                                                                                                                                                                                                                                                                                                                                                                                                                  | ✓                                     |
| Voice Command (Android Auto and Apple CarPlay enabled) Smart Play Dock - USB, FM, AUX, BT                                                                                                                                                                                                                                                                                                                                                                                                                                                                                                                                                                                                                                                                                                                                                               | X                                     |
| No. of Speakers                                                                                                                                                                                                                                                                                                                                                                                                                                                                                                                                                                                                                                                                                                                                                                                                                                         | X 4                                   |
| Remote Keyless Entry                                                                                                                                                                                                                                                                                                                                                                                                                                                                                                                                                                                                                                                                                                                                                                                                                                    | <u> </u>                              |
| Security System                                                                                                                                                                                                                                                                                                                                                                                                                                                                                                                                                                                                                                                                                                                                                                                                                                         | <b>√</b>                              |
| Central Door Lock (5 Doors)                                                                                                                                                                                                                                                                                                                                                                                                                                                                                                                                                                                                                                                                                                                                                                                                                             | √                                     |
| Power Windows                                                                                                                                                                                                                                                                                                                                                                                                                                                                                                                                                                                                                                                                                                                                                                                                                                           | Fr/Rr                                 |
| Power Windows - Auto Down (Driver Side)                                                                                                                                                                                                                                                                                                                                                                                                                                                                                                                                                                                                                                                                                                                                                                                                                 | <b>√</b>                              |
| Outside Mirrors Type                                                                                                                                                                                                                                                                                                                                                                                                                                                                                                                                                                                                                                                                                                                                                                                                                                    | Electrically<br>Adjustable            |
| Electrically-F oldable ORVM                                                                                                                                                                                                                                                                                                                                                                                                                                                                                                                                                                                                                                                                                                                                                                                                                             | <b>√</b>                              |
|                                                                                                                                                                                                                                                                                                                                                                                                                                                                                                                                                                                                                                                                                                                                                                                                                                                         |                                       |
| Steering-Mounted Audio Controls Steering-Mounted Voice Control                                                                                                                                                                                                                                                                                                                                                                                                                                                                                                                                                                                                                                                                                                                                                                                          | ✓<br>✓                                |
| Power-Steering                                                                                                                                                                                                                                                                                                                                                                                                                                                                                                                                                                                                                                                                                                                                                                                                                                          | · · · · · · · · · · · · · · · · · · · |
|                                                                                                                                                                                                                                                                                                                                                                                                                                                                                                                                                                                                                                                                                                                                                                                                                                                         | ✓                                     |
| CENTRAL CONSOLE & INSTRUMENT PANEL                                                                                                                                                                                                                                                                                                                                                                                                                                                                                                                                                                                                                                                                                                                                                                                                                      | ✓                                     |
| CENTRAL CONSOLE & INSTRUMENT PANEL Illumination Colour                                                                                                                                                                                                                                                                                                                                                                                                                                                                                                                                                                                                                                                                                                                                                                                                  | Reddish                               |
| Illumination Colour                                                                                                                                                                                                                                                                                                                                                                                                                                                                                                                                                                                                                                                                                                                                                                                                                                     | Reddish<br>Amber                      |
| Illumination Colour Tachometer                                                                                                                                                                                                                                                                                                                                                                                                                                                                                                                                                                                                                                                                                                                                                                                                                          | Reddish<br>Amber                      |
| Illumination Colour Tachometer Urethane Steering Wheel                                                                                                                                                                                                                                                                                                                                                                                                                                                                                                                                                                                                                                                                                                                                                                                                  | Reddish<br>Amber                      |
| Illumination Colour  Tachometer Urethane Steering Wheel Tilt Steering                                                                                                                                                                                                                                                                                                                                                                                                                                                                                                                                                                                                                                                                                                                                                                                   | Reddish Amber  ✓                      |
| Illumination Colour  Tachometer Urethane Steering Wheel Tilt Steering Accessory Socket                                                                                                                                                                                                                                                                                                                                                                                                                                                                                                                                                                                                                                                                                                                                                                  | Reddish Amber  ✓ ✓ ✓                  |
| Illumination Colour  Tachometer Urethane Steering Wheel Tilt Steering Accessory Socket Dial-Type Climate Control                                                                                                                                                                                                                                                                                                                                                                                                                                                                                                                                                                                                                                                                                                                                        | Reddish Amber                         |
| Illumination Colour  Tachometer Urethane Steering Wheel Tilt Steering Accessory Socket  Dial-T ype Climate Control Fuel Consumption (Instantaneous and avg.)                                                                                                                                                                                                                                                                                                                                                                                                                                                                                                                                                                                                                                                                                            | Reddish Amber                         |
| Illumination Colour  Tachometer Urethane Steering Wheel Tilt Steering Accessory Socket Dial-T ype Climate Control Fuel Consumption (Instantaneous and avg.) Distance to Empty                                                                                                                                                                                                                                                                                                                                                                                                                                                                                                                                                                                                                                                                           | Reddish Amber                         |
| Illumination Colour  Tachometer Urethane Steering Wheel Tilt Steering Accessory Socket  Dial-T ype Climate Control Fuel Consumption (Instantaneous and avg.) Distance to Empty Gear Position Indicator                                                                                                                                                                                                                                                                                                                                                                                                                                                                                                                                                                                                                                                  | Reddish Amber                         |
| Illumination Colour  Tachometer Urethane Steering Wheel Tilt Steering Accessory Socket  Dial-T ype Climate Control  Fuel Consumption (Instantaneous and avg.) Distance to Empty Gear Position Indicator Gear Shift Indicator Door Ajar Warning Lamp                                                                                                                                                                                                                                                                                                                                                                                                                                                                                                                                                                                                     | Reddish Amber                         |
| Illumination Colour  Tachometer Urethane Steering Wheel Tilt Steering Accessory Socket  Dial-T ype Climate Control Fuel Consumption (Instantaneous and avg.) Distance to Empty Gear Position Indicator Gear Shift Indicator Door Ajar Warning Lamp Headlamp Warning                                                                                                                                                                                                                                                                                                                                                                                                                                                                                                                                                                                     | Reddish Amber                         |
| Illumination Colour  Tachometer Urethane Steering Wheel Tilt Steering Accessory Socket Dial-T ype Climate Control Fuel Consumption (Instantaneous and avg.) Distance to Empty Gear Position Indicator Gear Shift Indicator Door Ajar Warning Lamp Headlamp Warning Low Fuel Warning                                                                                                                                                                                                                                                                                                                                                                                                                                                                                                                                                                     | Reddish Amber                         |
| Illumination Colour  Tachometer Urethane Steering Wheel Tilt Steering Accessory Socket Dial-T ype Climate Control Fuel Consumption (Instantaneous and avg.) Distance to Empty Gear Position Indicator Gear Shift Indicator Door Ajar Warning Lamp Headlamp Warning Low Fuel Warning Key off / Headlamp on Reminder                                                                                                                                                                                                                                                                                                                                                                                                                                                                                                                                      | Reddish Amber                         |
| Illumination Colour  Tachometer Urethane Steering Wheel Tilt Steering Accessory Socket Dial-T ype Climate Control Fuel Consumption (Instantaneous and avg.) Distance to Empty Gear Position Indicator Gear Shift Indicator Door Ajar Warning Lamp Headlamp Warning Low Fuel Warning Key off / Headlamp on Reminder SAFETY AND SECURITY                                                                                                                                                                                                                                                                                                                                                                                                                                                                                                                  | Reddish Amber                         |
| Illumination Colour  Tachometer Urethane Steering Wheel Tilt Steering Accessory Socket Dial-T ype Climate Control Fuel Consumption (Instantaneous and avg.) Distance to Empty Gear Position Indicator Gear Shift Indicator Door Ajar Warning Lamp Headlamp Warning Low Fuel Warning Key off / Headlamp on Reminder SAFETY AND SECURITY Driver Airbag ***                                                                                                                                                                                                                                                                                                                                                                                                                                                                                                | Reddish Amber                         |
| Illumination Colour  Tachometer Urethane Steering Wheel Tilt Steering Accessory Socket Dial-T ype Climate Control Fuel Consumption (Instantaneous and avg.) Distance to Empty Gear Position Indicator Gear Shift Indicator Door Ajar Warning Lamp Headlamp Warning Low Fuel Warning Key off / Headlamp on Reminder SAFETY AND SECURITY                                                                                                                                                                                                                                                                                                                                                                                                                                                                                                                  | Reddish Amber                         |
| Illumination Colour  Tachometer Urethane Steering Wheel Tilt Steering Accessory Socket  Dial-T ype Climate Control Fuel Consumption (Instantaneous and avg.) Distance to Empty Gear Position Indicator Gear Shift Indicator Door Ajar Warning Lamp Headlamp Warning Low Fuel Warning Key off / Headlamp on Reminder SAFETY AND SECURITY Driver Airbag ## Passenger Airbags ## Seat Belt Reminder with Buzzer (Front & Rear Seat) Seat Belt Pre-Tensioner & Force Limiters (Dr.+Co-Dr.)                                                                                                                                                                                                                                                                                                                                                                  | Reddish Amber                         |
| Illumination Colour  Tachometer  Urethane Steering Wheel  Tilt Steering  Accessory Socket  Dial-T ype Climate Control  Fuel Consumption (Instantaneous and avg.)  Distance to Empty  Gear Position Indicator  Gear Shift Indicator  Door Ajar Warning Lamp  Headlamp Warning  Low Fuel Warning  Key off / Headlamp on Reminder  SAFETY AND SECURITY  Driver Airbag **  Passenger Airbags **  Seat Belt Reminder with Buzzer (Front & Rear Seat)  Seat Belt Pre-Tensioner & Force Limiters (Dr.+Co-Dr.)  Seat Belt for all Seats^ **                                                                                                                                                                                                                                                                                                                     | Reddish Amber                         |
| Illumination Colour  Tachometer  Urethane Steering Wheel  Tilt Steering  Accessory Socket  Dial-T ype Climate Control  Fuel Consumption (Instantaneous and avg.)  Distance to Empty  Gear Position Indicator  Gear Shift Indicator  Door Ajar Warning Lamp  Headlamp Warning  Low Fuel Warning  Key off / Headlamp on Reminder  SAFETY AND SECURITY  Driver Airbag ##  Passenger Airbags ##  Seat Belt Reminder with Buzzer (Front & Rear Seat)  Seat Belt Pre-Tensioner & Force Limiters (Dr.+Co-Dr.)  Seat Belt for all Seats^ #  Hill Hold Assist                                                                                                                                                                                                                                                                                                    | Reddish Amber                         |
| Illumination Colour  Tachometer Urethane Steering Wheel Tilt Steering Accessory Socket  Dial-T ype Climate Control Fuel Consumption (Instantaneous and avg.) Distance to Empty Gear Position Indicator Gear Shift Indicator Door Ajar Warning Lamp Headlamp Warning Low Fuel Warning Key off / Headlamp on Reminder SAFETY AND SECURITY Driver Airbag ## Passenger Airbags ## Seat Belt Reminder with Buzzer (Front & Rear Seat) Seat Belt Pre-Tensioner & Force Limiters (Dr.+Co-Dr.) Seat Belt for all Seats^ # Hill Hold Assist Impact-Sensing A uto Door Unlock                                                                                                                                                                                                                                                                                     | Reddish Amber                         |
| Illumination Colour  Tachometer Urethane Steering Wheel Tilt Steering Accessory Socket Dial-T ype Climate Control Fuel Consumption (Instantaneous and avg.) Distance to Empty Gear Position Indicator Gear Shift Indicator Door Ajar Warning Lamp Headlamp Warning Low Fuel Warning Key off / Headlamp on Reminder  SAFETY AND SECURITY Driver Airbags ## Passenger Airbags ## Seat Belt Reminder with Buzzer (Front & Rear Seat) Seat Belt Fre-Tensioner & Force Limiters (Dr.+Co-Dr.) Seat Belt for all Seats^ # Hill Hold Assist Impact-Sensing A uto Door Unlock Pedestrian Protection                                                                                                                                                                                                                                                              | Reddish Amber                         |
| Illumination Colour  Tachometer Urethane Steering Wheel Tilt Steering Accessory Socket  Dial-T ype Climate Control Fuel Consumption (Instantaneous and avg.) Distance to Empty Gear Position Indicator Gear Shift Indicator Door Ajar Warning Lamp Headlamp Warning Low Fuel Warning Key off / Headlamp on Reminder SAFETY AND SECURITY Driver Airbag ## Passenger Airbags ## Seat Belt Reminder with Buzzer (Front & Rear Seat) Seat Belt Pre-Tensioner & Force Limiters (Dr.+Co-Dr.) Seat Belt for all Seats^ # Hill Hold Assist Impact-Sensing A uto Door Unlock                                                                                                                                                                                                                                                                                     | Reddish Amber                         |
| Illumination Colour  Tachometer Urethane Steering Wheel Tilt Steering Accessory Socket Dial-T ype Climate Control Fuel Consumption (Instantaneous and avg.) Distance to Empty Gear Position Indicator Gear Shift Indicator Door Ajar Warning Lamp Headlamp Warning Low Fuel Warning Key off / Headlamp on Reminder  SAFETY AND SECURITY Driver Airbag ## Passenger Airbags ## Seat Belt Reminder with Buzzer (Front & Rear Seat) Seat Belt Pre-Tensioner & Force Limiters (Dr.+Co-Dr.) Seat Belt for all Seats^ # Hill Hold Assist Impact-Sensing A uto Door Unlock Pedestrian Protection ABS with EBD Electronic Stability Program (ESP) Speed-Sensitiv e Auto Door Lock                                                                                                                                                                               | Reddish Amber                         |
| Illumination Colour  Tachometer Urethane Steering Wheel Tilt Steering Accessory Socket Dial-T ype Climate Control Fuel Consumption (Instantaneous and avg.) Distance to Empty Gear Position Indicator Gear Shift Indicator Door Ajar Warning Lamp Headlamp Warning Low Fuel Warning Key off / Headlamp on Reminder  SAFETY AND SECURITY Driver Airbag ## Passenger Airbags ## Seat Belt Reminder with Buzzer (Front & Rear Seat) Seat Belt for all Seats^ # Hill Hold Assist Impact-Sensing A uto Door Unlock Pedestrian Protection ABS with EBD Electronic Stability Program (ESP) Speed-Sensitiv e Auto Door Lock Headlight L eveling                                                                                                                                                                                                                 | Reddish Amber                         |
| Illumination Colour  Tachometer Urethane Steering Wheel Tilt Steering Accessory Socket Dial-T ype Climate Control Fuel Consumption (Instantaneous and avg.) Distance to Empty Gear Position Indicator Gear Shift Indicator Door Ajar Warning Lamp Headlamp Warning Low Fuel Warning Key off / Headlamp on Reminder SAFETY AND SECURITY Driver Airbag *** Passenger Airbags *** Seat Belt Reminder with Buzzer (Front & Rear Seat) Seat Belt Pre-Tensioner & Force Limiters (Dr.+Co-Dr.) Seat Belt for all Seats^ * Hill Hold Assist Impact-Sensing A uto Door Unlock Pedestrian Protection ABS with EBD Electronic Stability Program (ESP) Speed-Sensitiv e Auto Door Lock Headlight L eveling Rear Window Wiper & Washer                                                                                                                               | Reddish Amber                         |
| Illumination Colour  Tachometer Urethane Steering Wheel Tilt Steering Accessory Socket Dial-T ype Climate Control Fuel Consumption (Instantaneous and avg.) Distance to Empty Gear Position Indicator Gear Shift Indicator Door Ajar Warning Lamp Headlamp Warning Low Fuel Warning Key off / Headlamp on Reminder SAFETY AND SECURITY Driver Airbag *** Passenger Airbags *** Seat Belt Reminder with Buzzer (Front & Rear Seat) Seat Belt Pre-Tensioner & Force Limiters (Dr.+Co-Dr.) Seat Belt for all Seats^ * Hill Hold Assist Impact-Sensing A uto Door Unlock Pedestrian Protection ABS with EBD Electronic Stability Program (ESP) Speed-Sensitiv e Auto Door Lock Headlight L eveling Rear Window Wiper & Washer Front Ventilated Disc                                                                                                         | Reddish Amber                         |
| Illumination Colour  Tachometer Urethane Steering Wheel Tilt Steering Accessory Socket Dial-T ype Climate Control Fuel Consumption (Instantaneous and avg.) Distance to Empty Gear Position Indicator Gear Shift Indicator Door Ajar Warning Lamp Headlamp Warning Low Fuel Warning Key off / Headlamp on Reminder SAFETY AND SECURITY Driver Airbag ## Passenger Airbags ## Seat Belt Reminder with Buzzer (Front & Rear Seat) Seat Belt Pre-Tensioner & Force Limiters (Dr.+Co-Dr.) Seat Belt for all Seats^ # Hill Hold Assist Impact-Sensing A uto Door Unlock Pedestrian Protection ABS with EBD Electronic Stability Program (ESP) Speed-Sensitiv e Auto Door Lock Headlight L eveling Rear Window Wiper & Washer Front Ventilated Disc Immobilizer                                                                                               | Reddish Amber                         |
| Illumination Colour  Tachometer Urethane Steering Wheel Tilt Steering Accessory Socket Dial-T ype Climate Control Fuel Consumption (Instantaneous and avg.) Distance to Empty Gear Position Indicator Gear Shift Indicator Door Ajar Warning Lamp Headlamp Warning Low Fuel Warning Key off / Headlamp on Reminder SAFETY AND SECURITY Driver Airbag *** Passenger Airbags *** Seat Belt Reminder with Buzzer (Front & Rear Seat) Seat Belt Pre-Tensioner & Force Limiters (Dr.+Co-Dr.) Seat Belt for all Seats^ ** Hill Hold Assist Impact-Sensing A uto Door Unlock Pedestrian Protection ABS with EBD Electronic Stability Program (ESP) Speed-Sensitiv e Auto Door Lock Headlight L eveling Rear Window Wiper & Washer Front Ventilated Disc Immobilizer Child-Pr oof Rear Door Locks                                                               | Reddish Amber                         |
| Illumination Colour  Tachometer Urethane Steering Wheel Tilt Steering Accessory Socket  Dial-T ype Climate Control  Fuel Consumption (Instantaneous and avg.) Distance to Empty Gear Position Indicator Gear Shift Indicator Door Ajar Warning Lamp Headlamp Warning Low Fuel Warning Key off / Headlamp on Reminder  SAFETY AND SECURITY Driver Airbag ** Passenger Airbags ** Seat Belt Reminder with Buzzer (Front & Rear Seat) Seat Belt Fre-Tensioner & Force Limiters (Dr.+Co-Dr.) Seat Belt for all Seats^ * Hill Hold Assist Impact-Sensing A uto Door Unlock Pedestrian Protection ABS with EBD Electronic Stability Program (ESP) Speed-Sensitiv e Auto Door Lock Headlight L eveling Rear Window Wiper & Washer Front Ventilated Disc Immobilizer Child-Pr oof Rear Door Locks Rear Defogger Speed Alert System^                             | Reddish Amber                         |
| Illumination Colour  Tachometer Urethane Steering Wheel Tilt Steering Accessory Socket Dial-T ype Climate Control Fuel Consumption (Instantaneous and avg.) Distance to Empty Gear Position Indicator Gear Shift Indicator Door Ajar Warning Lamp Headlamp Warning Low Fuel Warning Key off / Headlamp on Reminder SAFETY AND SECURITY Driver Airbag ** Passenger Airbags ** Seat Belt Reminder with Buzzer (Front & Rear Seat) Seat Belt Fre-Tensioner & Force Limiters (Dr.+Co-Dr.) Seat Belt for all Seats^ * Hill Hold Assist Impact-Sensing A uto Door Unlock Pedestrian Protection ABS with EBD Electronic Stability Program (ESP) Speed-Sensitiv e Auto Door Lock Headlight L eveling Rear Window Wiper & Washer Front Ventilated Disc Immobilizer Child-Pr oof Rear Door Locks Rear Defogger Speed Alert System^ Reverse Parking Assist Sensors | Reddish Amber                         |
| Illumination Colour  Tachometer Urethane Steering Wheel Tilt Steering Accessory Socket  Dial-T ype Climate Control  Fuel Consumption (Instantaneous and avg.) Distance to Empty Gear Position Indicator Gear Shift Indicator Door Ajar Warning Lamp Headlamp Warning Low Fuel Warning Key off / Headlamp on Reminder  SAFETY AND SECURITY Driver Airbag ** Passenger Airbags ** Seat Belt Reminder with Buzzer (Front & Rear Seat) Seat Belt Fre-Tensioner & Force Limiters (Dr.+Co-Dr.) Seat Belt for all Seats^ * Hill Hold Assist Impact-Sensing A uto Door Unlock Pedestrian Protection ABS with EBD Electronic Stability Program (ESP) Speed-Sensitiv e Auto Door Lock Headlight L eveling Rear Window Wiper & Washer Front Ventilated Disc Immobilizer Child-Pr oof Rear Door Locks Rear Defogger Speed Alert System^                             | Reddish Amber                         |